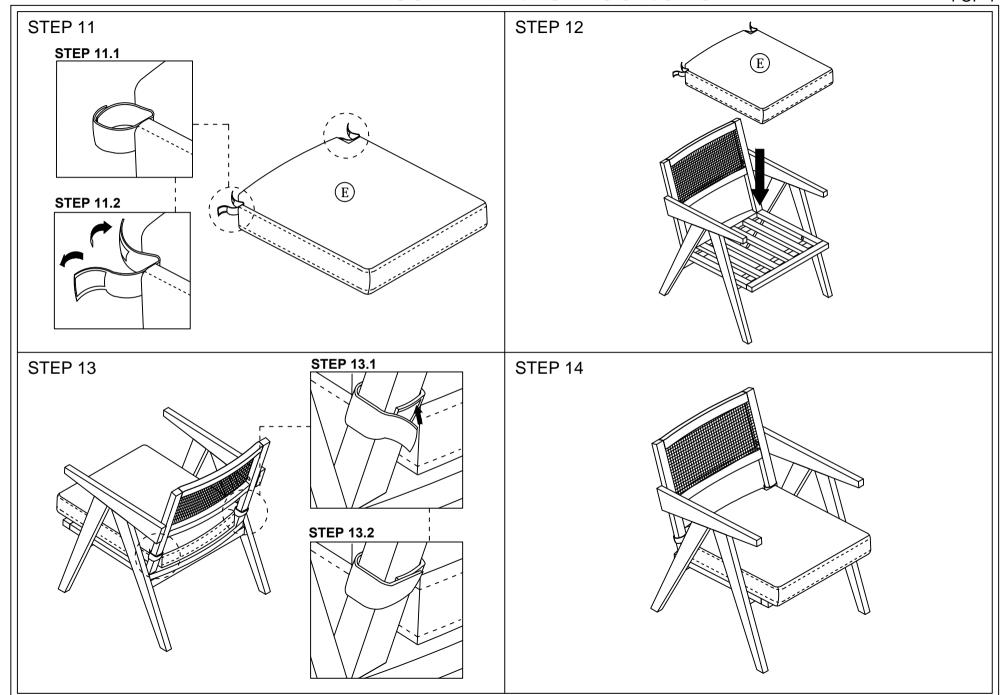

## **ASSEMBLY INSTRUCTIONS**

Read this instruction carefully. See hardware and furniture part list for guidance. Be sure all parts are complete before assembly. Place all wooden furniture parts on a clean and flat soft surface to prevent from being scratched. Follow the figure to start assembling.