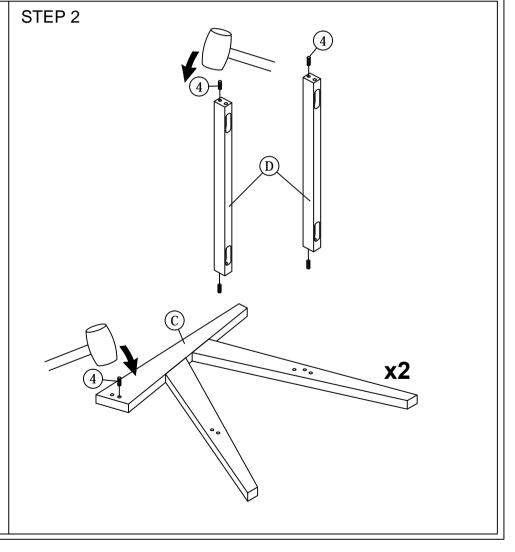

## **ASSEMBLY INSTRUCTIONS**

Read this instruction carefully. See hardware and furniture part list for guidance. Be sure all parts are complete before assembly. Place all wooden furniture parts on a clean and flat soft surface to prevent from being scratched. Follow the figure to start assembling.

CAUTION: 1. Do not FULLY - TIGHTEN the nuts or nuts bolts until they are ready for assembly.

2. Do not OVER - TIGHTEN the nuts or bolts to avoid causing damages to the thread.

3. Keep all hardware parts out of reach of children.