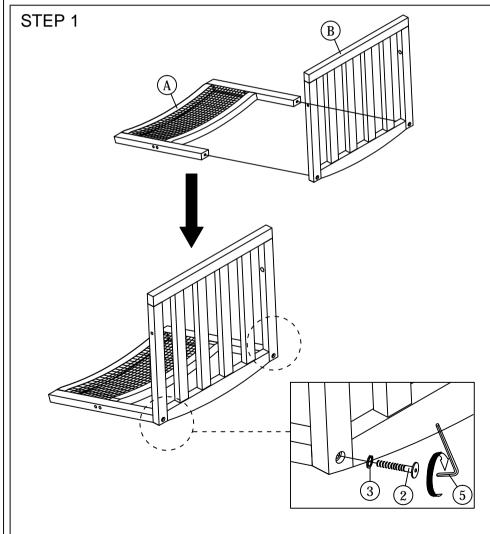

## **ASSEMBLY INSTRUCTIONS**

Read this instruction carefully. See hardware and furniture part list for guidance. Be sure all parts are complete before assembly. Place all wooden furniture parts on a clean and flat soft surface to prevent from being scratched. Follow the figure to start assembling.

CAUTION: 1. Do not FULLY - TIGHTEN the nuts or nuts bolts until they are ready for assembly.

2. Do not OVER - TIGHTEN the nuts or bolts to avoid causing damages to the thread.

3. Keep all hardware parts out of reach of children.