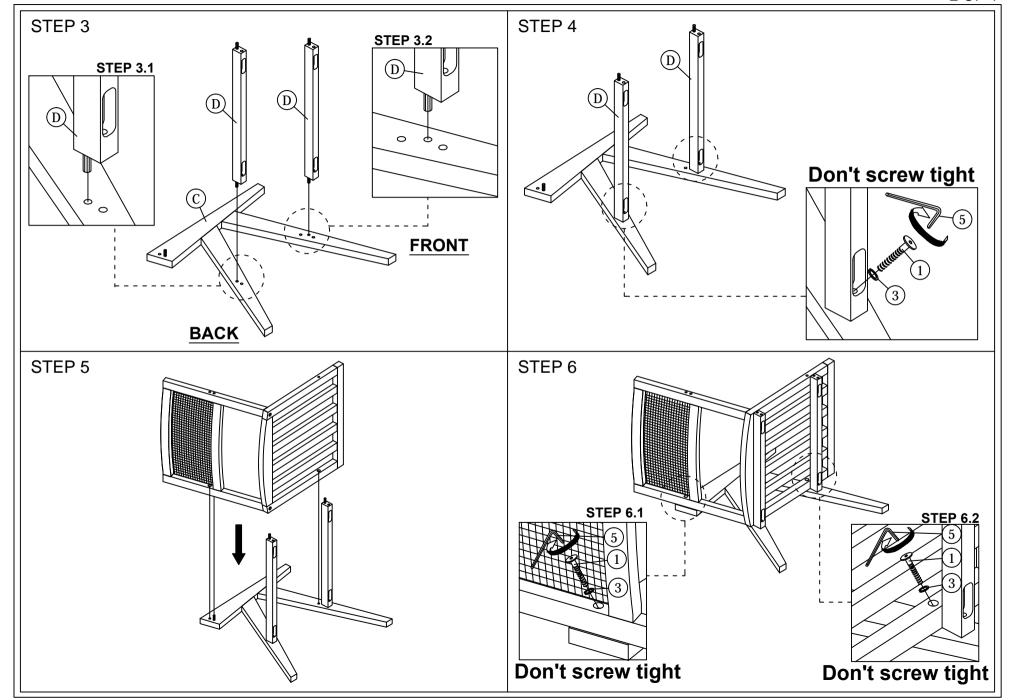

## **ASSEMBLY INSTRUCTIONS**

Read this instruction carefully. See hardware and furniture part list for guidance. Be sure all parts are complete before assembly. Place all wooden furniture parts on a clean and flat soft surface to prevent from being scratched. Follow the figure to start assembling.

CAUTION: 1. Do not FULLY - TIGHTEN the nuts or nuts bolts until they are ready for assembly.

2. Do not OVER - TIGHTEN the nuts or bolts to avoid causing damages to the thread.

3. Keep all hardware parts out of reach of children.