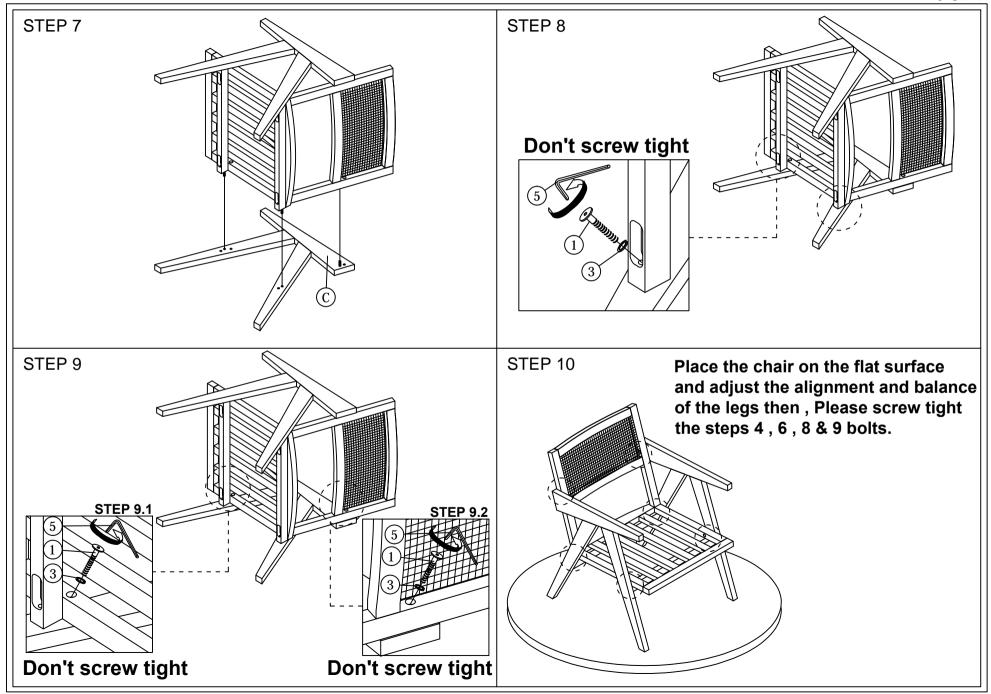

## **ASSEMBLY INSTRUCTIONS**

Read this instruction carefully. See hardware and furniture part list for guidance. Be sure all parts are complete before assembly. Place all wooden furniture parts on a clean and flat soft surface to prevent from being scratched. Follow the figure to start assembling.

CAUTION: 1. Do not FULLY - TIGHTEN the nuts or nuts bolts until they are ready for assembly.

2. Do not OVER - TIGHTEN the nuts or bolts to avoid causing damages to the thread.

3. Keep all hardware parts out of reach of children.