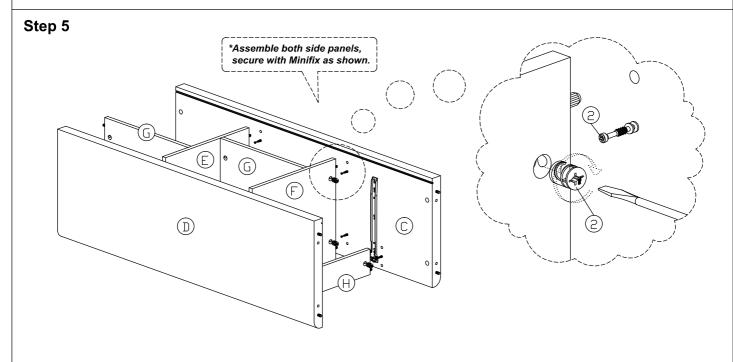

Pcs   |
| 5             | <b>4</b> | M4x38mm Screw                                | 4Pcs   |
| 6             | <b>◆</b> | M6x50mm Screw                                | 4Pcs   |
| 7             |          | L Key                                        | 1Pc    |
| 8             |          | Nail                                         | 6Pcs   |
| 9             |          | 15mm Minifix Cap                             | 10Pcs  |
| 10            | <b>(</b> | 15mm Minifix Cap                             | 8Pcs   |
| 11            |          | Wooden Leg (Ø46x302mm)                       | 4Pcs   |
| 12            |          | Drawer Slide = 300mm                         | 1Set   |
| 13            |          | Wood Handle Ø15x20<br>M4x25mm (Handle Screw) | 1Set   |







Step 3



Step 4











Step 9



Step 10



Step 11

\*Insert drawer bottom as shown.



#### Step 12











Step 15



#### Complete