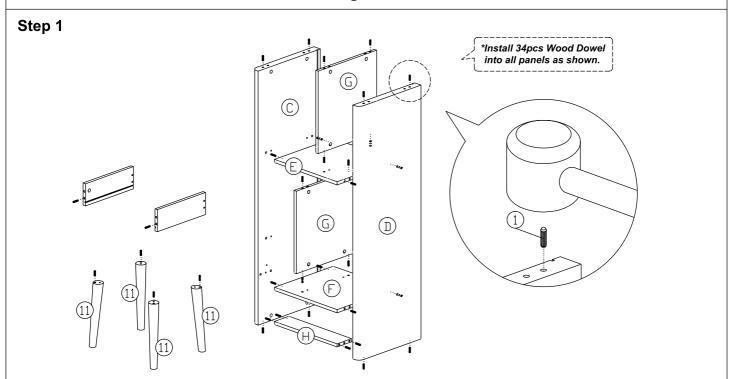

#### **Part List**

| Hardware List |          |                                              |        |
|---------------|----------|----------------------------------------------|--------|
| No.           | SHAPE    | DESCRIPTION                                  | Qty.   |
| 1             |          | 8x25mm Wood Dowel                            | 34Pcs  |
| 2             |          | 15MM<br>Titus Mini Fix                       | 28Sets |
| 3             |          | M5x8mm Screw (Euro Screw)                    | 4Pcs   |
| 4             | <b>#</b> | M3.5x15mm Screw                              | 4Pcs   |
| 5             | <b>4</b> | M4x38mm Screw                                | 4Pcs   |
| 6             | <b>◆</b> | M6x50mm Screw                                | 4Pcs   |
| 7             |          | L Key                                        | 1Pc    |
| 8             |          | Nail                                         | 6Pcs   |
| 9             |          | 15mm Minifix Cap                             | 10Pcs  |
| 10            | <b>(</b> | 15mm Minifix Cap                             | 8Pcs   |
| 11            |          | Wooden Leg (Ø46x302mm)                       | 4Pcs   |
| 12            |          | Drawer Slide = 300mm                         | 1Set   |
| 13            |          | Wood Handle Ø15x20<br>M4x25mm (Handle Screw) | 1Set   |