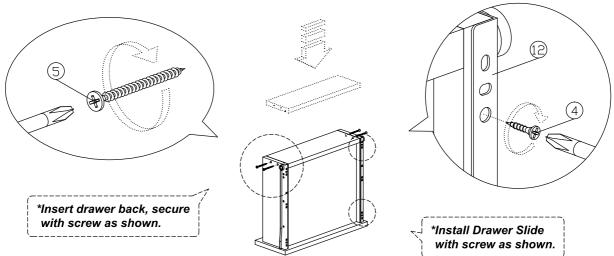

|
| 6             | <b>◆</b> | M6x50mm Screw                                | 4Pcs   |
| 7             |          | L Key                                        | 1Pc    |
| 8             |          | Nail                                         | 6Pcs   |
| 9             |          | 15mm Minifix Cap                             | 10Pcs  |
| 10            | <b>(</b> | 15mm Minifix Cap                             | 8Pcs   |
| 11            |          | Wooden Leg (Ø46x302mm)                       | 4Pcs   |
| 12            |          | Drawer Slide = 300mm                         | 1Set   |
| 13            |          | Wood Handle Ø15x20<br>M4x25mm (Handle Screw) | 1Set   |







Step 3



Step 4











Step 9



Step 10



Step 11

\*Insert drawer bottom as shown.



#### Step 12











Step 15



#### Complete