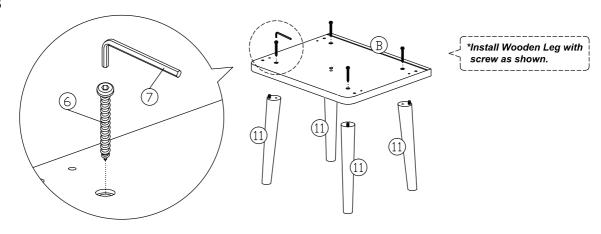

| 4Pcs   |
| 5             | <b>4</b> | M4x38mm Screw                                | 4Pcs   |
| 6             | <b>◆</b> | M6x50mm Screw                                | 4Pcs   |
| 7             |          | L Key                                        | 1Pc    |
| 8             |          | Nail                                         | 6Pcs   |
| 9             |          | 15mm Minifix Cap                             | 10Pcs  |
| 10            | <b>(</b> | 15mm Minifix Cap                             | 8Pcs   |
| 11            |          | Wooden Leg (Ø46x302mm)                       | 4Pcs   |
| 12            |          | Drawer Slide = 300mm                         | 1Set   |
| 13            |          | Wood Handle Ø15x20<br>M4x25mm (Handle Screw) | 1Set   |







Step 3



Step 4











Step 9



Step 10



Step 11

\*Insert drawer bottom as shown.



#### Step 12











Step 15



#### Complete