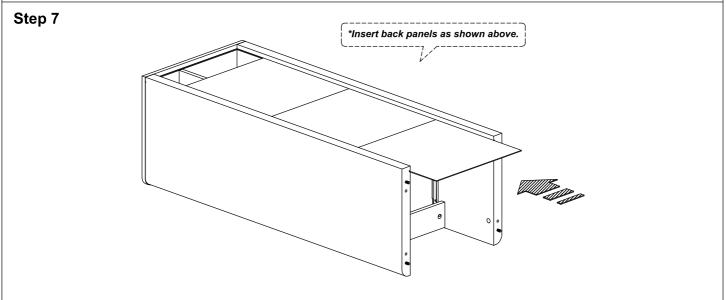

|
| 5             | <b>4</b> | M4x38mm Screw                                | 4Pcs   |
| 6             | <b>◆</b> | M6x50mm Screw                                | 4Pcs   |
| 7             |          | L Key                                        | 1Pc    |
| 8             |          | Nail                                         | 6Pcs   |
| 9             |          | 15mm Minifix Cap                             | 10Pcs  |
| 10            | <b>(</b> | 15mm Minifix Cap                             | 8Pcs   |
| 11            |          | Wooden Leg (Ø46x302mm)                       | 4Pcs   |
| 12            |          | Drawer Slide = 300mm                         | 1Set   |
| 13            |          | Wood Handle Ø15x20<br>M4x25mm (Handle Screw) | 1Set   |







Step 3



Step 4











Step 9



Step 10



Step 11

\*Insert drawer bottom as shown.



#### Step 12











Step 15



#### Complete