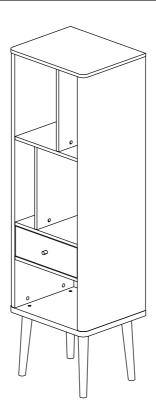

Model: WI6785



#### **Part List**



| Hardware List |          |                                              |        |
|---------------|----------|----------------------------------------------|--------|
| No.           | SHAPE    | DESCRIPTION                                  | Qty.   |
| 1             |          | 8x25mm Wood Dowel                            | 34Pcs  |
| 2             |          | 15MM<br>Titus Mini Fix                       | 28Sets |
| 3             |          | M5x8mm Screw (Euro Screw)                    | 4Pcs   |
| 4             | <b>#</b> | M3.5x15mm Screw                              | 4Pcs   |
| 5             | <b>4</b> | M4x38mm Screw                                | 4Pcs   |
| 6             | <b>◆</b> | M6x50mm Screw                                | 4Pcs   |
| 7