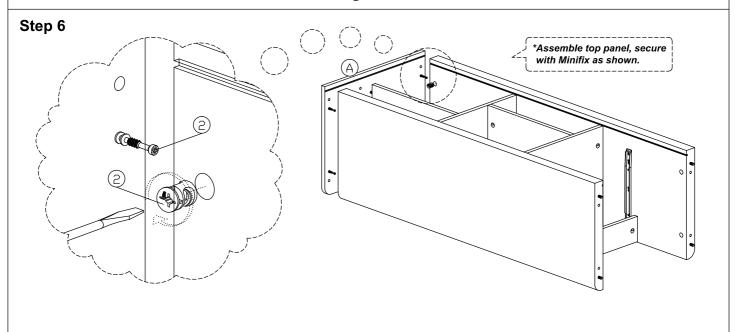

s   |
| 5             | <b>4</b> | M4x38mm Screw                                | 4Pcs   |
| 6             | <b>◆</b> | M6x50mm Screw                                | 4Pcs   |
| 7             |          | L Key                                        | 1Pc    |
| 8             |          | Nail                                         | 6Pcs   |
| 9             |          | 15mm Minifix Cap                             | 10Pcs  |
| 10            | <b>(</b> | 15mm Minifix Cap                             | 8Pcs   |
| 11            |          | Wooden Leg (Ø46x302mm)                       | 4Pcs   |
| 12            |          | Drawer Slide = 300mm                         | 1Set   |
| 13            |          | Wood Handle Ø15x20<br>M4x25mm (Handle Screw) | 1Set   |







Step 3



Step 4











Step 9



Step 10



Step 11

\*Insert drawer bottom as shown.



#### Step 12











Step 15



#### Complete