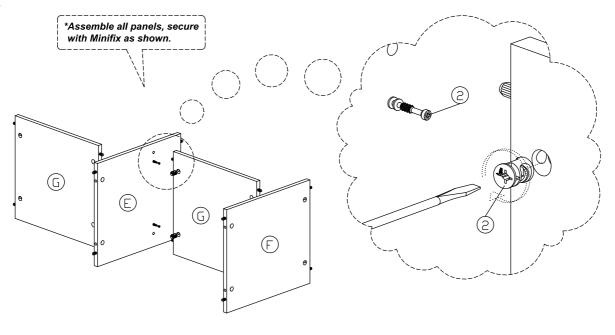

4Pcs   |
| 5             | <b>4</b> | M4x38mm Screw                                | 4Pcs   |
| 6             | <b>◆</b> | M6x50mm Screw                                | 4Pcs   |
| 7             |          | L Key                                        | 1Pc    |
| 8             |          | Nail                                         | 6Pcs   |
| 9             |          | 15mm Minifix Cap                             | 10Pcs  |
| 10            | <b>(</b> | 15mm Minifix Cap                             | 8Pcs   |
| 11            |          | Wooden Leg (Ø46x302mm)                       | 4Pcs   |
| 12            |          | Drawer Slide = 300mm                         | 1Set   |
| 13            |          | Wood Handle Ø15x20<br>M4x25mm (Handle Screw) | 1Set   |







Step 3



Step 4











Step 9



Step 10



Step 11

\*Insert drawer bottom as shown.



#### Step 12











Step 15



#### Complete