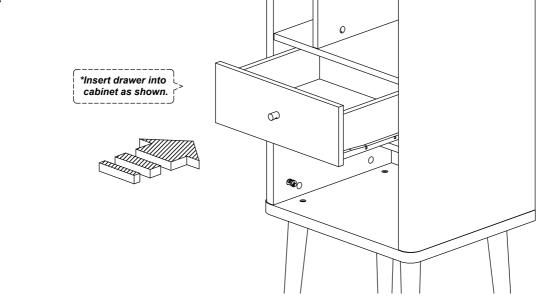

| <b>◆</b> | M6x50mm Screw                                | 4Pcs   |
| 7             |          | L Key                                        | 1Pc    |
| 8             |          | Nail                                         | 6Pcs   |
| 9             |          | 15mm Minifix Cap                             | 10Pcs  |
| 10            | <b>(</b> | 15mm Minifix Cap                             | 8Pcs   |
| 11            |          | Wooden Leg (Ø46x302mm)                       | 4Pcs   |
| 12            |          | Drawer Slide = 300mm                         | 1Set   |
| 13            |          | Wood Handle Ø15x20<br>M4x25mm (Handle Screw) | 1Set   |







Step 3



Step 4











Step 9



Step 10



Step 11

\*Insert drawer bottom as shown.



#### Step 12











Step 15



#### Complete