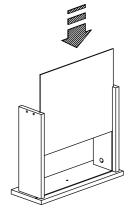

| 4Pcs   |
| 6             | <b>◆</b> | M6x50mm Screw                                | 4Pcs   |
| 7             |          | L Key                                        | 1Pc    |
| 8             |          | Nail                                         | 6Pcs   |
| 9             |          | 15mm Minifix Cap                             | 10Pcs  |
| 10            | <b>(</b> | 15mm Minifix Cap                             | 8Pcs   |
| 11            |          | Wooden Leg (Ø46x302mm)                       | 4Pcs   |
| 12            |          | Drawer Slide = 300mm                         | 1Set   |
| 13            |          | Wood Handle Ø15x20<br>M4x25mm (Handle Screw) | 1Set   |







Step 3



Step 4











Step 9



Step 10



Step 11

\*Insert drawer bottom as shown.



#### Step 12











Step 15



#### Complete