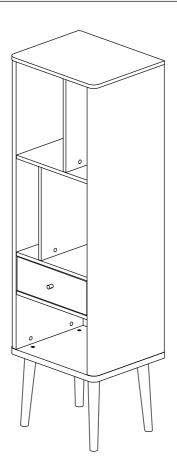

x50mm Screw                                | 4Pcs   |
| 7             |          | L Key                                        | 1Pc    |
| 8             |          | Nail                                         | 6Pcs   |
| 9             |          | 15mm Minifix Cap                             | 10Pcs  |
| 10            | <b>(</b> | 15mm Minifix Cap                             | 8Pcs   |
| 11            |          | Wooden Leg (Ø46x302mm)                       | 4Pcs   |
| 12            |          | Drawer Slide = 300mm                         | 1Set   |
| 13            |          | Wood Handle Ø15x20<br>M4x25mm (Handle Screw) | 1Set   |







Step 3



Step 4











Step 9



Step 10



Step 11

\*Insert drawer bottom as shown.



#### Step 12











Step 15



#### Complete