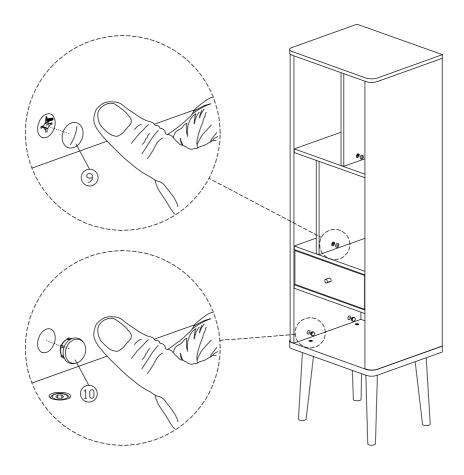

| <b>◆</b> | M6x50mm Screw                                | 4Pcs   |
| 7             |          | L Key                                        | 1Pc    |
| 8             |          | Nail                                         | 6Pcs   |
| 9             |          | 15mm Minifix Cap                             | 10Pcs  |
| 10            | <b>(</b> | 15mm Minifix Cap                             | 8Pcs   |
| 11            |          | Wooden Leg (Ø46x302mm)                       | 4Pcs   |
| 12            |          | Drawer Slide = 300mm                         | 1Set   |
| 13            |          | Wood Handle Ø15x20<br>M4x25mm (Handle Screw) | 1Set   |







Step 3



Step 4











Step 9



Step 10



Step 11

\*Insert drawer bottom as shown.



#### Step 12











Step 15



#### Complete