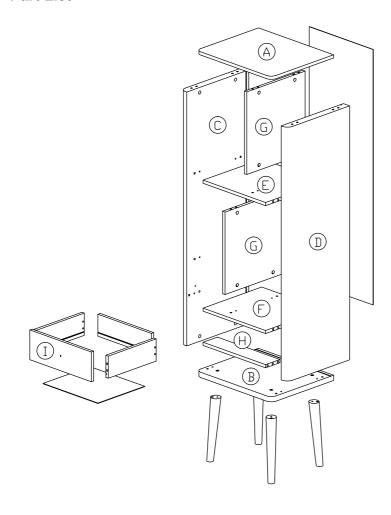

#### **Part List**

| Hardware List |          |                                              |        |
|---------------|----------|----------------------------------------------|--------|
| No.           | SHAPE    | DESCRIPTION                                  | Qty.   |
| 1             |          | 8x25mm Wood Dowel                            | 34Pcs  |
| 2             |          | 15MM<br>Titus Mini Fix                       | 28Sets |
| 3             |          | M5x8mm Screw (Euro Screw)                    | 4Pcs   |
| 4             | <b>#</b> | M3.5x15mm Screw                              | 4Pcs   |
| 5             | <b>4</b> | M4x38mm Screw                                | 4Pcs   |
| 6             | <b>◆</b> | M6x50mm Screw                                | 4Pcs   |
| 7             |          | L Key                                        | 1Pc    |
| 8             |          | Nail                                         | 6Pcs   |
| 9             |          | 15mm Minifix Cap                             | 10Pcs  |
| 10            | <b>(</b> | 15mm Minifix Cap                             | 8Pcs   |
| 11            |          | Wooden Leg (Ø46x302mm)                       | 4Pcs   |
| 12            |          | Drawer Slide = 300mm                         | 1Set   |
| 13            |          | Wood Handle Ø15x20<br>M4x25mm (Handle Screw) | 1Set   |