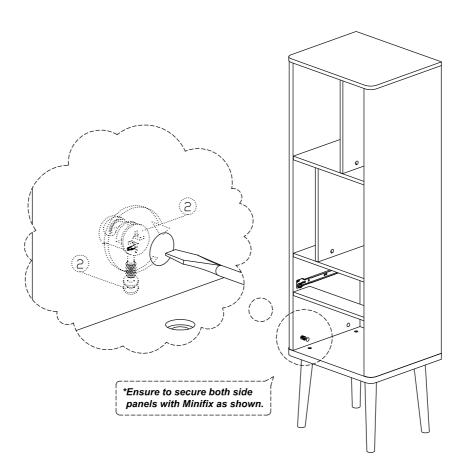

| <b>4</b> | M4x38mm Screw                                | 4Pcs   |
| 6             | <b>◆</b> | M6x50mm Screw                                | 4Pcs   |
| 7             |          | L Key                                        | 1Pc    |
| 8             |          | Nail                                         | 6Pcs   |
| 9             |          | 15mm Minifix Cap                             | 10Pcs  |
| 10            | <b>(</b> | 15mm Minifix Cap                             | 8Pcs   |
| 11            |          | Wooden Leg (Ø46x302mm)                       | 4Pcs   |
| 12            |          | Drawer Slide = 300mm                         | 1Set   |
| 13            |          | Wood Handle Ø15x20<br>M4x25mm (Handle Screw) | 1Set   |







Step 3



Step 4











Step 9



Step 10



Step 11

\*Insert drawer bottom as shown.



#### Step 12











Step 15



#### Complete