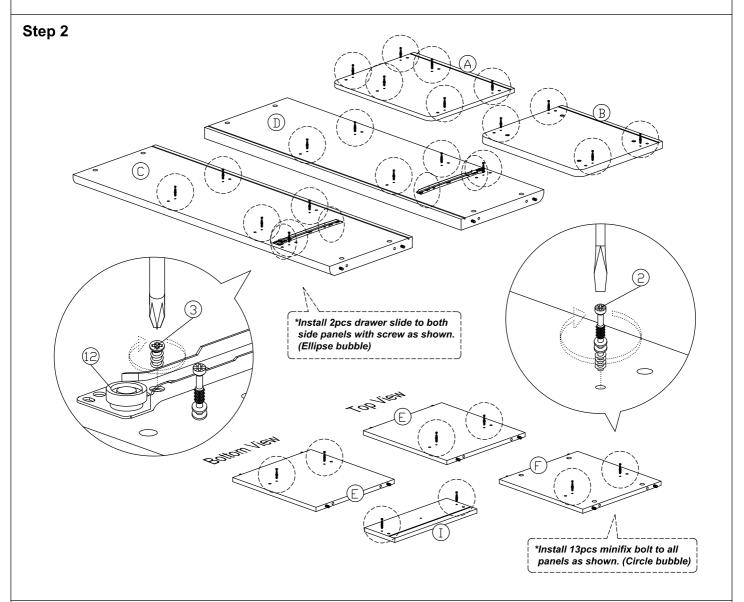

| 4Pcs   |
| 5             | <b>4</b> | M4x38mm Screw                                | 4Pcs   |
| 6             | <b>◆</b> | M6x50mm Screw                                | 4Pcs   |
| 7             |          | L Key                                        | 1Pc    |
| 8             |          | Nail                                         | 6Pcs   |
| 9             |          | 15mm Minifix Cap                             | 10Pcs  |
| 10            | <b>(</b> | 15mm Minifix Cap                             | 8Pcs   |
| 11            |          | Wooden Leg (Ø46x302mm)                       | 4Pcs   |
| 12            |          | Drawer Slide = 300mm                         | 1Set   |
| 13            |          | Wood Handle Ø15x20<br>M4x25mm (Handle Screw) | 1Set   |







Step 3



Step 4











Step 9



Step 10



Step 11

\*Insert drawer bottom as shown.



#### Step 12











Step 15



#### Complete