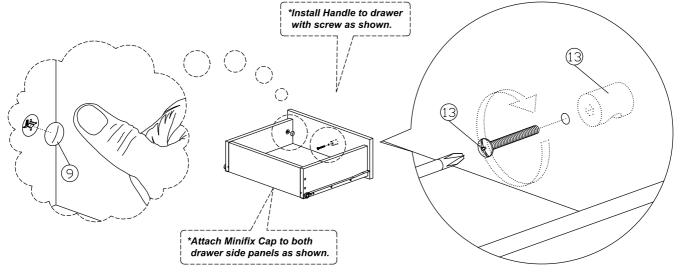

| 6             | <b>◆</b> | M6x50mm Screw                                | 4Pcs   |
| 7             |          | L Key                                        | 1Pc    |
| 8             |          | Nail                                         | 6Pcs   |
| 9             |          | 15mm Minifix Cap                             | 10Pcs  |
| 10            | <b>(</b> | 15mm Minifix Cap                             | 8Pcs   |
| 11            |          | Wooden Leg (Ø46x302mm)                       | 4Pcs   |
| 12            |          | Drawer Slide = 300mm                         | 1Set   |
| 13            |          | Wood Handle Ø15x20<br>M4x25mm (Handle Screw) | 1Set   |







Step 3



Step 4











Step 9



Step 10



Step 11

\*Insert drawer bottom as shown.



#### Step 12











Step 15



#### Complete