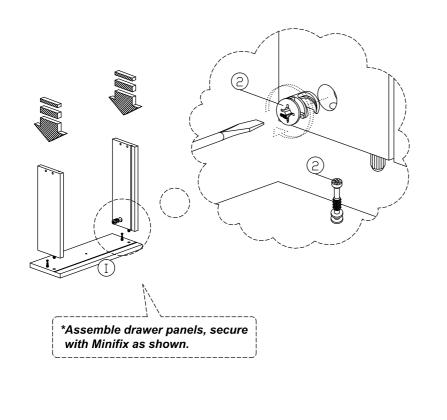

b>4</b> | M4x38mm Screw                                | 4Pcs   |
| 6             | <b>◆</b> | M6x50mm Screw                                | 4Pcs   |
| 7             |          | L Key                                        | 1Pc    |
| 8             |          | Nail                                         | 6Pcs   |
| 9             |          | 15mm Minifix Cap                             | 10Pcs  |
| 10            | <b>(</b> | 15mm Minifix Cap                             | 8Pcs   |
| 11            |          | Wooden Leg (Ø46x302mm)                       | 4Pcs   |
| 12            |          | Drawer Slide = 300mm                         | 1Set   |
| 13            |          | Wood Handle Ø15x20<br>M4x25mm (Handle Screw) | 1Set   |







Step 3



Step 4











Step 9



Step 10



Step 11

\*Insert drawer bottom as shown.



#### Step 12











Step 15



#### Complete