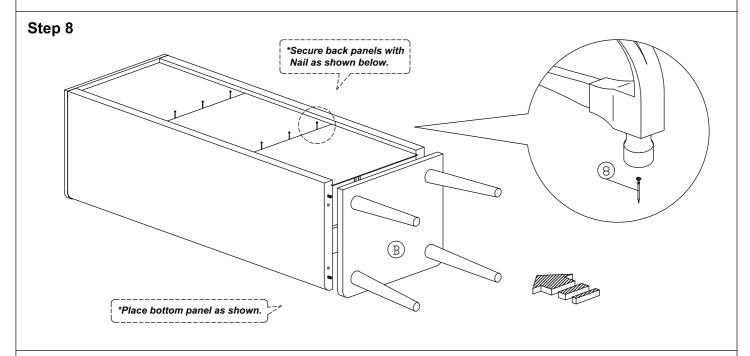

|
| 5             | <b>4</b> | M4x38mm Screw                                | 4Pcs   |
| 6             | <b>◆</b> | M6x50mm Screw                                | 4Pcs   |
| 7             |          | L Key                                        | 1Pc    |
| 8             |          | Nail                                         | 6Pcs   |
| 9             |          | 15mm Minifix Cap                             | 10Pcs  |
| 10            | <b>(</b> | 15mm Minifix Cap                             | 8Pcs   |
| 11            |          | Wooden Leg (Ø46x302mm)                       | 4Pcs   |
| 12            |          | Drawer Slide = 300mm                         | 1Set   |
| 13            |          | Wood Handle Ø15x20<br>M4x25mm (Handle Screw) | 1Set   |







Step 3



Step 4











Step 9



Step 10



Step 11

\*Insert drawer bottom as shown.



#### Step 12











Step 15



#### Complete