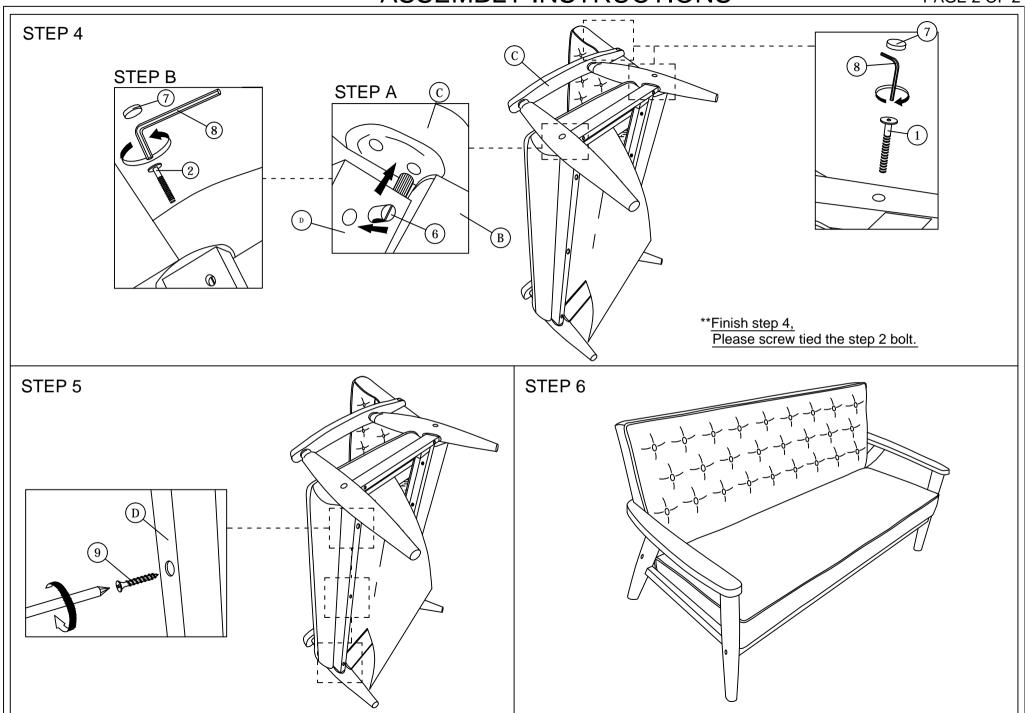

## **ASSEMBLY INSTRUCTIONS**

Read this instruction carefully. See hardware and furniture part list for guidance. Be sure all parts are complete, before you assemble. Place all wooden furniture parts on a clean and flat soft surface to prevent from being scratched. Follow the figure to start assembling.

CAUTIONS: 1. Do not FULLY - TIGHTEN the nut or nut bolt until all nut or bolt is ready assembed.

- 2. Do not OVER TIGHTEN the nut or bolt to avoid causing damages to the thread.
- 3. Keep all hardware parts out of reach of children.

NOTE: THE LIST AND QUANTITY SHOWN ARE FOR 1 UNIT ASSEMBLY.

|      | PART LIST   |          |      | PART LIST                 |                                        |      |
|------|-------------|----------|------|---------------------------|----------------------------------------|------|
| ITEM | DESCRIPTION | QTY      | ITEM | DESCRIPTION               |                                        | QTY  |
| Α    | BACK        | 1pcs     | 1    | JCBB Bolt M8 x 60mm       | ······································ | 9pcs |
| В    | SEAT        | 1pcs     | 2    | JCBB Bolt M8 x 80mm       | <b>ammana</b>                          | 2pcs |
| С    | ARM         | 2pcs     | 3    | M8 Flat Washer            | 0                                      | 5pcs |
| D    | FRONT RAIL  | 1pcs     | 4    | M8 Spring Washer          | 0                                      | 5pcs |
|      |             | <u> </u> | 5    | Wood Dowel M10 x 40mm     |                                        | 2pcs |
|      |             |          | 6    | M8 Bran Nut               | 8                                      | 2pcs |
|      |             |          | 7    | Wood Button Dia 18.5mm    | 0                                      | 6pcs |
|      |             |          | 8    | M5 Allen Kev (Ball Shape) |                                        | 1pc  |