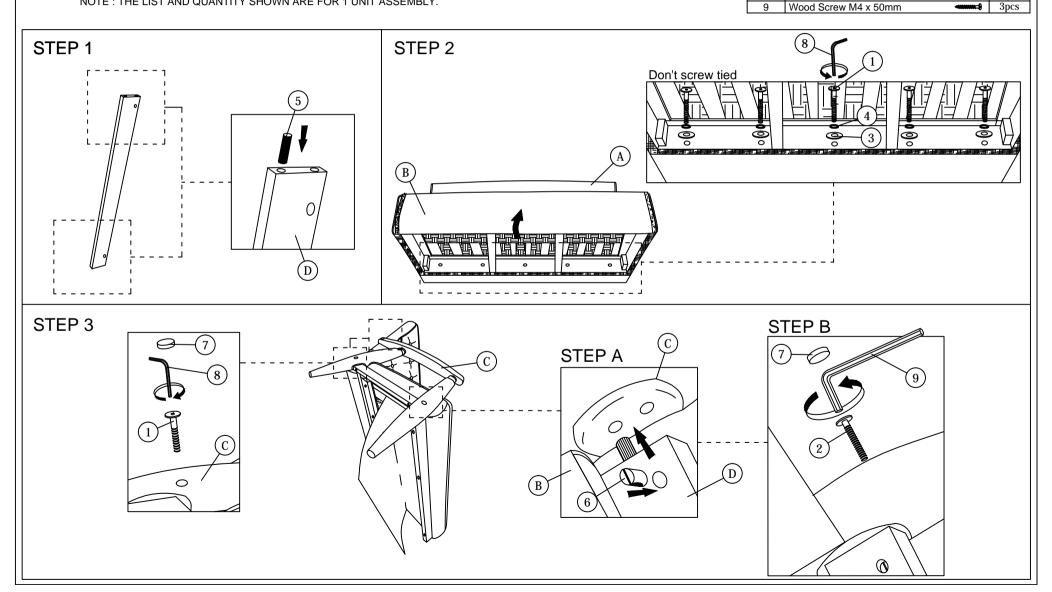

## **ASSEMBLY INSTRUCTIONS**

Read this instruction carefully. See hardware and furniture part list for guidance. Be sure all parts are complete, before you assemble. Place all wooden furniture parts on a clean and flat soft surface to prevent from being scratched. Follow the figure to start assembling.

CAUTIONS: 1. Do not FULLY - TIGHTEN the nut or nut bolt until all nut or bolt is ready assembed.

- 2. Do not OVER TIGHTEN the nut or bolt to avoid causing damages to the thread.
- 3. Keep all hardware parts out of reach of children.

NOTE: THE LIST AND QUANTITY SHOWN ARE FOR 1 UNIT ASSEMBLY.

|      | PART LIST   |          |      | PART LIST                 |                                        |      |
|------|-------------|----------|------|---------------------------|----------------------------------------|------|
| ITEM | DESCRIPTION | QTY      | ITEM | DESCRIPTION               |                                        | QTY  |
| Α    | BACK        | 1pcs     | 1    | JCBB Bolt M8 x 60mm       | ······································ | 9pcs |
| В    | SEAT        | 1pcs     | 2    | JCBB Bolt M8 x 80mm       | <b>ammana</b>                          | 2pcs |
| С    | ARM         | 2pcs     | 3    | M8 Flat Washer            | 0                                      | 5pcs |
| D    | FRONT RAIL  | 1pcs     | 4    | M8 Spring Washer          | 0                                      | 5pcs |
|      |             | <u> </u> | 5    | Wood Dowel M10 x 40mm     |                                        | 2pcs |
|      |             |          | 6    | M8 Bran Nut               | 8                                      | 2pcs |
|      |             |          | 7    | Wood Button Dia 18.5mm    | 0                                      | 6pcs |
|      |             |          | 8    | M5 Allen Kev (Ball Shape) |                                        | 1pc  |