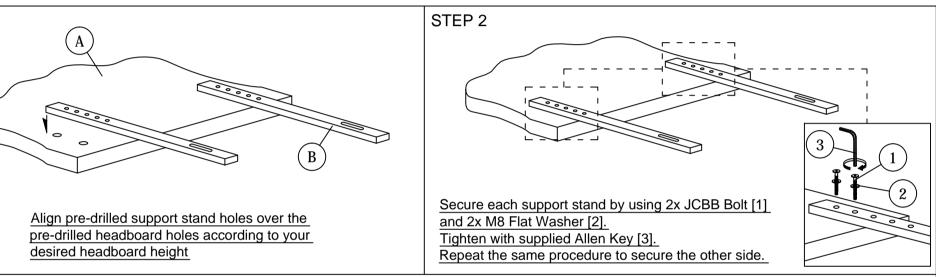

NOTE : THE LIST AND QUANTITY SHOWN ARE FOR 1 UNIT ASSEMBLY.

| FURNITURE PART LIST |              |       | HARDWARE PART LIST |                           |       |
|---------------------|--------------|-------|--------------------|---------------------------|-------|
| ITEM                | DESCRIPTION  | QTY   | ITEM               | DESCRIPTION               | QTY   |
| A                   | HEADBOARD    | 1 PC  | 1                  | JCBB BOLT M8 x 60mm       | 4 PCS |
| В                   | SUPPORT WOOD | 2 PCS | 2                  | M8 FLAT WASHER            | 4 PCS |
|                     |              |       | 3                  | M5 ALLEN KEY (BALL SHAPE) | 1 PC  |

STEP 3

STEP 1

Your headboard assembly is complete. Note: Hardware may loosen over time. Periodically check that all connections are tight.