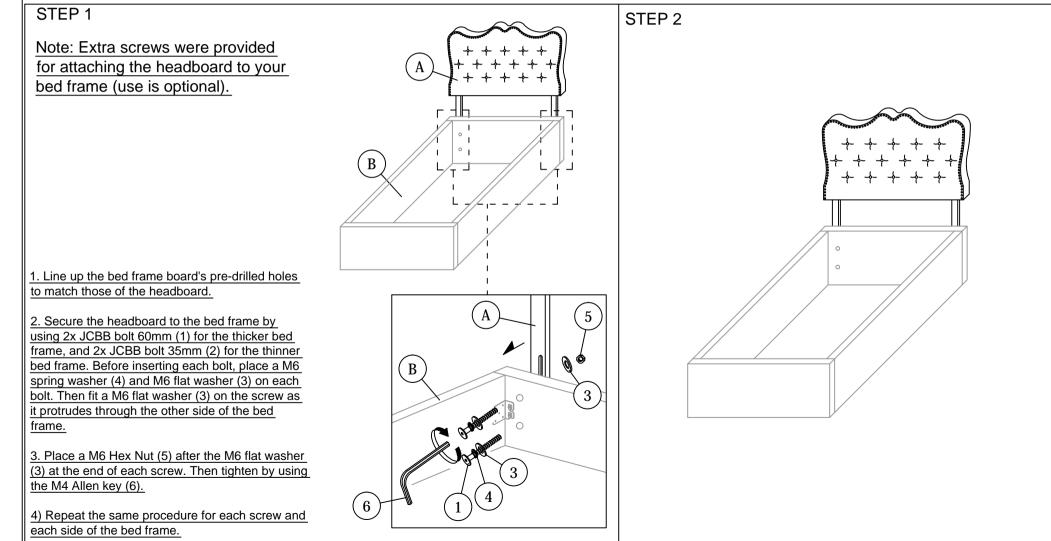

NOTE : THE LIST AND QUANTITY SHOWN ARE FOR 1 UNIT ASSEMBLY.

| FURNITURE PART LIST |                    |      | HARDWARE PART LIST |                           |       |
|---------------------|--------------------|------|--------------------|---------------------------|-------|
| ITEM                | DESCRIPTION        | QTY  | ITEM               | DESCRIPTION               | QTY   |
| Α                   | HEADBOARD          | 1 PC | 1                  | JCBB BOLT M6 x 60mm       | 4 PCS |
|                     | BED FRAME          |      | 2                  | JCBB BOLT M6 x 35mm       | 4 PCS |
| В                   | (DOES NOT INCLUDE  | -    | 3                  | M6 FLAT WASHER            | 8 PCS |
|                     | WITH THE PURCHASE) |      | 4                  | M6 SPRING WASHER O        | 4 PCS |
|                     |                    |      | 5                  | M6 HEX NUT                | 4 PCS |
|                     |                    |      | 6                  | M4 ALLEN KEY (BALL SHAPE) | 1 PC  |