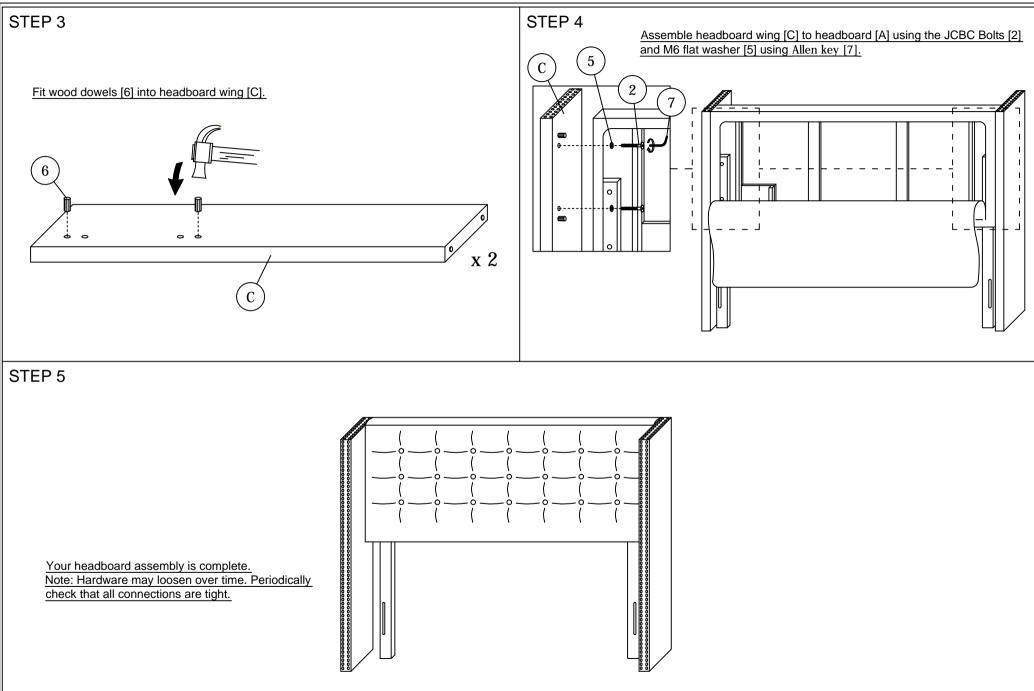

#### 1 OF 2

Read instructions carefully. See furniture and hardware part list on the right for guidance.

Have all parts ready before assembly. Place all wooden furniture parts on a clean and flat soft surface to prevent scratching. Before you start, here are some words of caution:

1. Do not FULLY - TIGHTEN nuts and bolts until all nuts and bolts are partially tightened

2. Do not  $\ensuremath{\mathsf{FULLY}}$  -  $\ensuremath{\mathsf{TIGHTEN}}$  nuts and bolts to avoid causing damage to the threading.

3. Keep all hardware parts out of reach of children.

NOTE : THE LIST AND QUANTITY SHOWN ARE FOR 1 UNIT ASSEMBLY. Tool needed : Hammer (not provider).

| FURNITURE PART LIST |                       |       |      | HARDWARE PART LIST        |     |       |  |  |
|---------------------|-----------------------|-------|------|---------------------------|-----|-------|--|--|
| ITEM                | DESCRIPTION           | QTY   | ITEM | DESCRIPTION               |     | QTY   |  |  |
| A                   | HEADBOARD             | 1 PC  | 1    | JCBB BOLT M8 x 50mm       | (() | 4 PCS |  |  |
| В                   | SUPPORT BOARD         | 2 PCS | 2    | JCBC BOLT M6 x 45mm       | ()  | 4 PCS |  |  |
| C                   | HEADBOARD WINGS (L&R) | 2 PCS | 3    | M8 FLAT WASHER            | 0   | 4 PCS |  |  |
| U                   |                       | 2105  | 4    | M8 SPRING WASHER          | 0   | 4 PCS |  |  |
|                     |                       |       | 5    | M6 FLAT WASHER            | 0   | 4 PCS |  |  |
| ightened.           |                       |       | 6    | WOOD DOWEL M8 x 30mm      | l   | 4 PCS |  |  |
| eading.             |                       |       | 7    | M4 ALLEN KEY (BALL SHAPE) | Γ   | 1 PC  |  |  |
| Γ                   |                       |       | 8    | M5 ALLEN KEY (BALL SHAPE) | ſ   | 1 PC  |  |  |