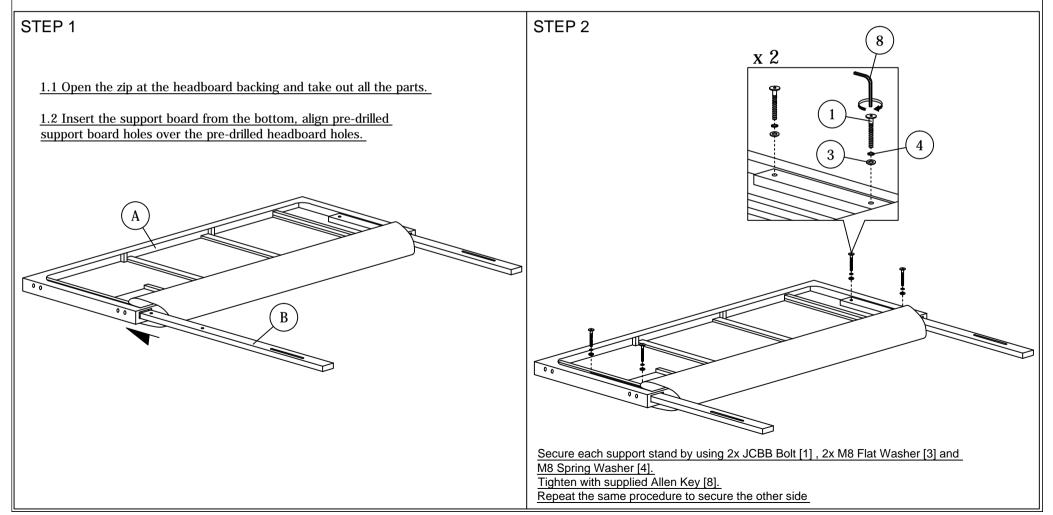

#### 1 OF 2

Read instructions carefully. See furniture and hardware part list on the right for guidance.

Have all parts ready before assembly. Place all wooden furniture parts on a clean and flat soft surface to prevent scratching. Before you start, here are some words of caution:

1. Do not FULLY - TIGHTEN nuts and bolts until all nuts and bolts are partially tightened

2. Do not  $\ensuremath{\mathsf{FULLY}}$  -  $\ensuremath{\mathsf{TIGHTEN}}$  nuts and bolts to avoid causing damage to the threading.

3. Keep all hardware parts out of reach of children.

NOTE : THE LIST AND QUANTITY SHOWN ARE FOR 1 UNIT ASSEMBLY. Tool needed : Hammer (not provider).

| FURNITURE PART LIST |                       |       |      | HARDWARE PART LIST        |     |       |  |  |
|---------------------|-----------------------|-------|------|---------------------------|-----|-------|--|--|
| ITEM                | DESCRIPTION           | QTY   | ITEM | DESCRIPTION               |     | QTY   |  |  |
| A                   | HEADBOARD             | 1 PC  | 1    | JCBB BOLT M8 x 50mm       | (() | 4 PCS |  |  |
| В                   | SUPPORT BOARD         | 2 PCS | 2    | JCBC BOLT M6 x 45mm       | ()  | 4 PCS |  |  |
| C                   | HEADBOARD WINGS (L&R) | 2 PCS | 3    | M8 FLAT WASHER            | 0   | 4 PCS |  |  |
| U                   |                       | 2105  | 4    | M8 SPRING WASHER          | 0   | 4 PCS |  |  |
|                     |                       |       | 5    | M6 FLAT WASHER            | 0   | 4 PCS |  |  |
| ightened.           |                       |       | 6    | WOOD DOWEL M8 x 30mm      | l   | 4 PCS |  |  |
| eading.             |                       |       | 7    | M4 ALLEN KEY (BALL SHAPE) | Γ   | 1 PC  |  |  |
| Γ                   |                       |       | 8    | M5 ALLEN KEY (BALL SHAPE) | ſ   | 1 PC  |  |  |