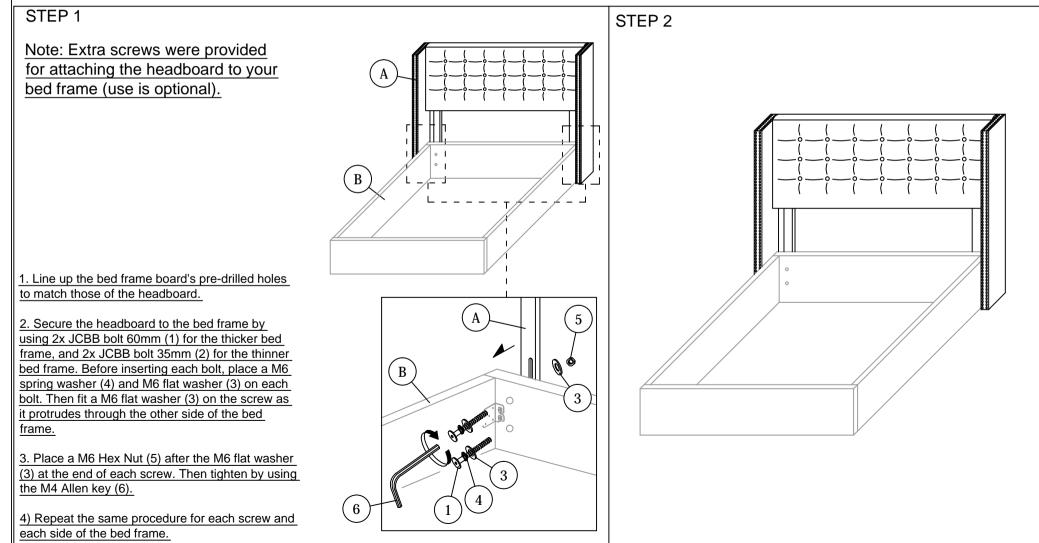

# ASSEMBLY INSTRUCTIONS (BED FRAME)

Read instructions carefully. See furniture and hardware part list on the right for guidance.

Have all parts ready before assembly. Place all wooden furniture

parts on a clean and flat soft surface to prevent scratching.

Before you start, here are some words of caution:

Do not FULLY - TIGHTEN nuts and bolts until all nuts and bolts are partially tightened.
Do not FULLY - TIGHTEN nuts and bolts to avoid causing damage to the threading.
Keep all hardware parts out of reach of children.

NOTE : THE LIST AND QUANTITY SHOWN ARE FOR 1 UNIT ASSEMBLY.

| FURNITURE PART LIST |                    |      | HARDWARE PART LIST |                           |       |  |  |
|---------------------|--------------------|------|--------------------|---------------------------|-------|--|--|
| ITEM                | DESCRIPTION        | QTY  | ITEM               | ITEM DESCRIPTION          |       |  |  |
| A                   | HEADBOARD          | 1 PC | 1                  | JCBB BOLT M6 x 60mm       | 4 PCS |  |  |
|                     | BED FRAME          |      | 2                  | JCBB BOLT M6 x 35mm       | 4 PCS |  |  |
| В                   | (DOES NOT INCLUDE  | -    | 3                  | M6 FLAT WASHER 💿          | 8 PCS |  |  |
|                     | WITH THE PURCHASE) |      | 4                  | M6 SPRING WASHER O        | 4 PCS |  |  |
|                     |                    |      | 5                  | M6 HEX NUT                | 4 PCS |  |  |
|                     |                    |      | 6                  | M4 ALLEN KEY (BALL SHAPE) | 1 PC  |  |  |