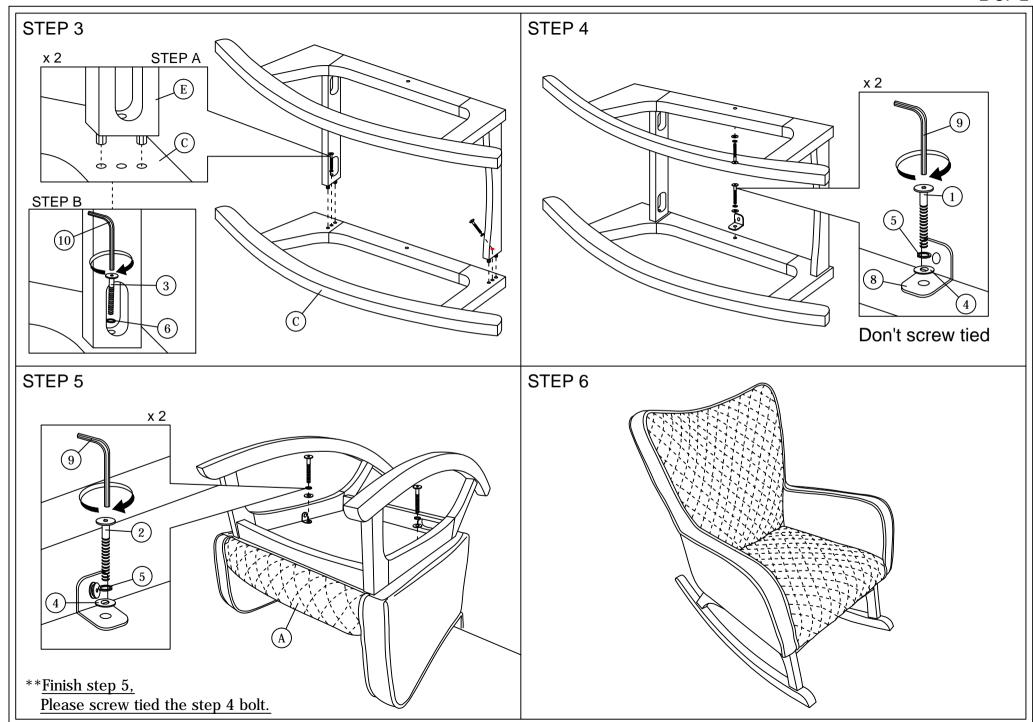

## **ASSEMBLY INSTRUCTIONS**

Read this instruction carefully. See hardware and furniture part list for guidance. Be sure all parts are complete, before you assemble. Place all wooden furniture parts on a clean and flat soft surface to prevent from being scratched. Follow the figure to start assembling.

CAUTIONS: 1. Do not FULLY - TIGHTEN the nut or nut bolt until all nut or bolt is ready assembed.

2. Do not OVER - TIGHTEN the nut or bolt to avoid causing damages to the thread.

3. Keep all hardware parts out of reach of children.

NOTE: THE LIST AND QUANTITY SHOWN ARE FOR 1 UNIT ASSEMBLY.

Tool needed: Hammer (not provided).

| PART LIST |               |      |  |
|-----------|---------------|------|--|
| ITEM      | DESCRIPTION   | QTY  |  |
| Α         | CHAIR FRAME   | 1 PC |  |
| В         | CHAIR LEG (L) | 1 PC |  |
| С         | CHAIR LEG (R) | 1 PC |  |
| D         | FRONT RAIL    | 1 PC |  |
| Е         | BACK RAIL     | 1 PC |  |

| HARDWARE LIST |                                      |       |  |
|---------------|--------------------------------------|-------|--|
| ITEM          | DESCRIPTION                          | QTY   |  |
| 1             | JCBC Bolt M6 x 20mm caucace €        | 2 PCS |  |
| 2             | JCBC Bolt M6 x 30mm ammud            | 2 PCS |  |
| 3             | JCBB Bolt M8 x 50mm www. €           | 4 PCS |  |
| 4             | M6 FLAT WASHER                       | 4 PCS |  |
| 5             | M6 SPRING WASHER                     | 4 PCS |  |
| 6             | M8 SPRING WASHER                     | 4 PCS |  |
| 7             | WOOD DOWEL M8 x 30mm                 | 8 PCS |  |
| 8             | VMB 3017 "L" BRACKET (T2.5mm)(BLACK) | 2 PCS |  |
| 9             | M4 ALLEN KEY (BALL SHAPE)            | 1 PC  |  |
| 10            | M5 ALLEN KEY (BALL SHAPE)            | 1 PC  |  |