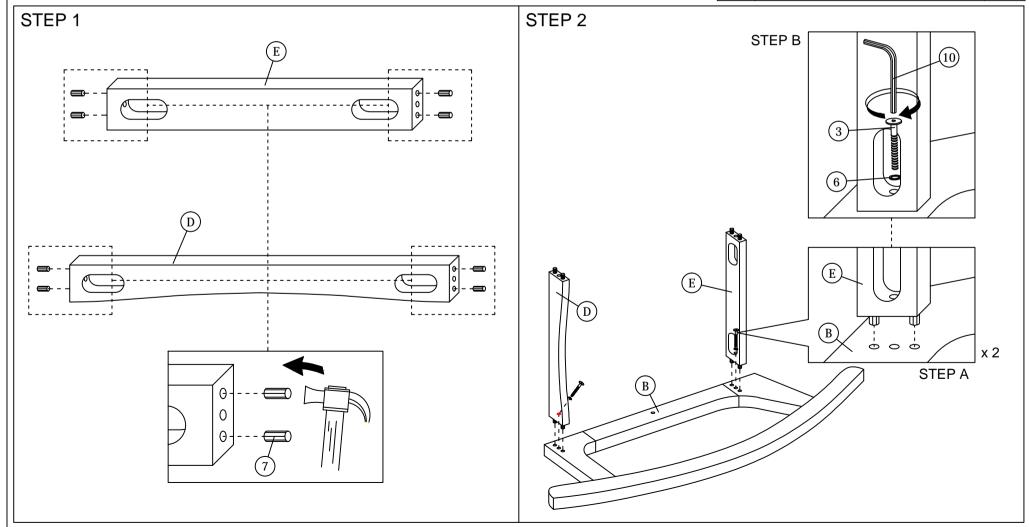

## **ASSEMBLY INSTRUCTIONS**

Read this instruction carefully. See hardware and furniture part list for guidance. Be sure all parts are complete, before you assemble. Place all wooden furniture parts on a clean and flat soft surface to prevent from being scratched. Follow the figure to start assembling.

CAUTIONS: 1. Do not FULLY - TIGHTEN the nut or nut bolt until all nut or bolt is ready assembed.

2. Do not OVER - TIGHTEN the nut or bolt to avoid causing damages to the thread.

3. Keep all hardware parts out of reach of children.

NOTE: THE LIST AND QUANTITY SHOWN ARE FOR 1 UNIT ASSEMBLY.

Tool needed: Hammer (not provided).

| PART LIST |               |      |  |
|-----------|---------------|------|--|
| ITEM      | DESCRIPTION   | QTY  |  |
| Α         | CHAIR FRAME   | 1 PC |  |
| В         | CHAIR LEG (L) | 1 PC |  |
| С         | CHAIR LEG (R) | 1 PC |  |
| D         | FRONT RAIL    | 1 PC |  |
| Е         | BACK RAIL     | 1 PC |  |

| HARDWARE LIST |                                      |       |  |
|---------------|--------------------------------------|-------|--|
| ITEM          | DESCRIPTION                          | QTY   |  |
| 1             | JCBC Bolt M6 x 20mm caucace €        | 2 PCS |  |
| 2             | JCBC Bolt M6 x 30mm ammud            | 2 PCS |  |
| 3             | JCBB Bolt M8 x 50mm www. €           | 4 PCS |  |
| 4             | M6 FLAT WASHER                       | 4 PCS |  |
| 5             | M6 SPRING WASHER                     | 4 PCS |  |
| 6             | M8 SPRING WASHER                     | 4 PCS |  |
| 7             | WOOD DOWEL M8 x 30mm                 | 8 PCS |  |
| 8             | VMB 3017 "L" BRACKET (T2.5mm)(BLACK) | 2 PCS |  |
| 9             | M4 ALLEN KEY (BALL SHAPE)            | 1 PC  |  |
| 10            | M5 ALLEN KEY (BALL SHAPE)            | 1 PC  |  |