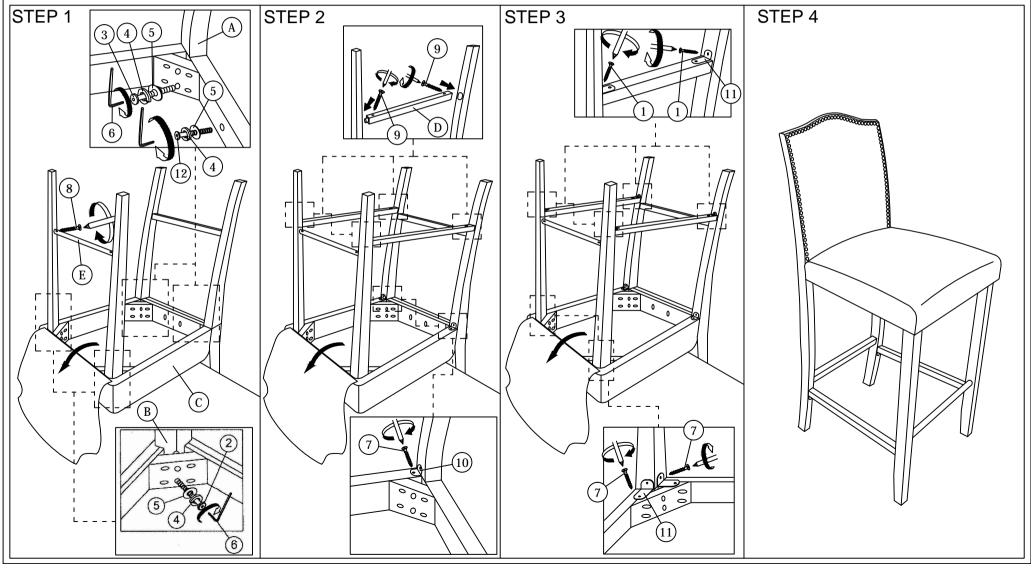

## **ASSEMBLY INSTRUCTIONS**

Read this instruction carefully. See hardware and furniture part list for guidance. Be sure all parts are complete, before you assemble. Place all wooden furniture parts on a clean and flat soft surface to prevent from being scratched. Follow the figure to start assembling.

CAUTIONS: 1. Do not FULLY - TIGHTEN the nut or nut bolt until all nut or bolt is ready assembed.

2. Do not OVER - TIGHTEN the nut or bolt to avoid causing damages to the thread.

3. Keep all hardware parts out of reach of children.

NOTE: THE LIST AND QUANTITY SHOWN ARE FOR 1 UNIT ASSEMBLY.

| PART LIST |                    |       |  |
|-----------|--------------------|-------|--|
| ITEM      | DESCRIPTION        | QTY   |  |
| Α         | CHAIR BACK         | 1 PC  |  |
| В         | FRONT LEG          | 2 PCS |  |
| С         | CUSHION SEAT FRAME | 1 PC  |  |
| D         | SIDE STRETCHER     | 2 PCS |  |
| Е         | STAINLESS STEEL    | 1 PC  |  |

| PART LIST |                                                    |       |  |  |
|-----------|----------------------------------------------------|-------|--|--|
| ITEM      | DESCRIPTION                                        | QTY   |  |  |
| 1         | Wood Screw M3.5 x 12mm                             | 8pcs  |  |  |
| 2         | JCBC Bolt M6 x 60mm                                | 4pcs  |  |  |
| 3         | JCBC Bolt M6 x 80mm                                | 4pcs  |  |  |
| 4         | M6 Spring Washer                                   | 10pcs |  |  |
| 5         | M6 Flat Washer                                     | 10pcs |  |  |
| 6         | M4 Allen Key (Ball Shape)                          | 1pc   |  |  |
| 7         | Wood Screw M3.5 x 16mm                             | 12pcs |  |  |
| 8         | Wood Screw M4 x 20mm                               | 2pcs  |  |  |
| 9         | Wood Screw M4 x 32mm                               | 4pcs  |  |  |
| 10        | 5005 18mm x 20mm x 1.2mm 2 Hole L Bracket          | 2pcs  |  |  |
| 11        | 5003 39.5mm x 20mm x 17.5mm x 2mm 2 Hole L Bracket | 8pcs  |  |  |
| 12        | JCBC Bolt M6 x 45mm                                | 2pcs  |  |  |
|           |                                                    |       |  |  |