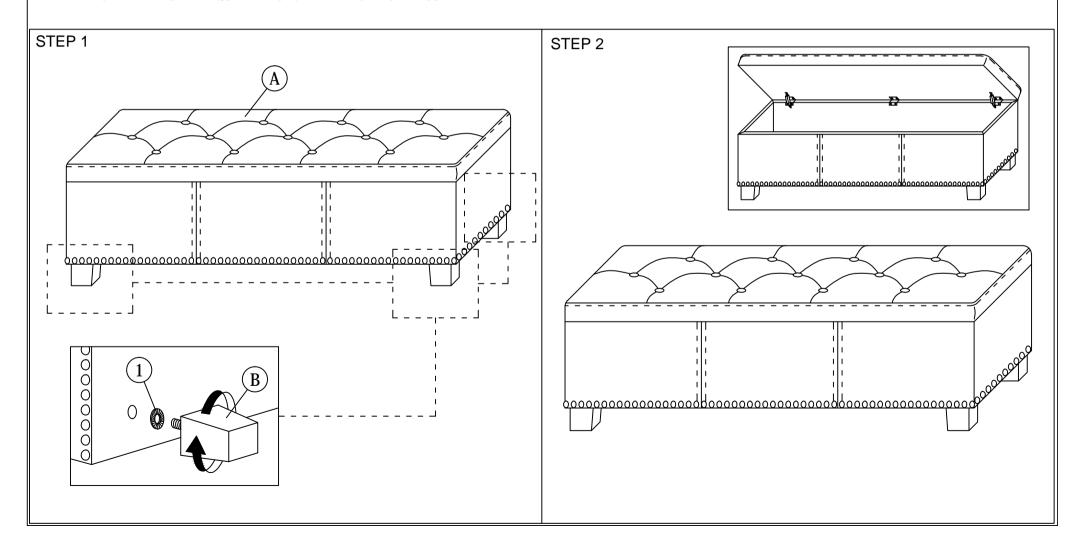

## **ASSEMBLY INSTRUCTIONS**

Read this instruction carefully. See hardware and furniture part list for guidance. Be sure all parts are complete, before you assemble. Place all wooden furniture parts on a clean and flat soft surface to prevent from being scratched. Follow the figure to start assembling.

| PART LIST |             |       |  |
|-----------|-------------|-------|--|
| ITEM      | DESCRIPTION | QTY   |  |
| Α         | STORAGE BOX | 1 PC  |  |
| В         | LEGS        | 4 PCS |  |

| HARDWARE LIST |                  |       |  |
|---------------|------------------|-------|--|
| ITEM          | DESCRIPTION      | QTY   |  |
| 1             | PVC BLACK WASHER | 4 PCS |  |

CAUTIONS: 1. Do not FULLY - TIGHTEN the nut or nut bolt until all nut or bolt is ready assembed.

2. Do not OVER - TIGHTEN the nut or bolt to avoid causing damages to the thread.

3. Keep all hardware parts out of reach of children.