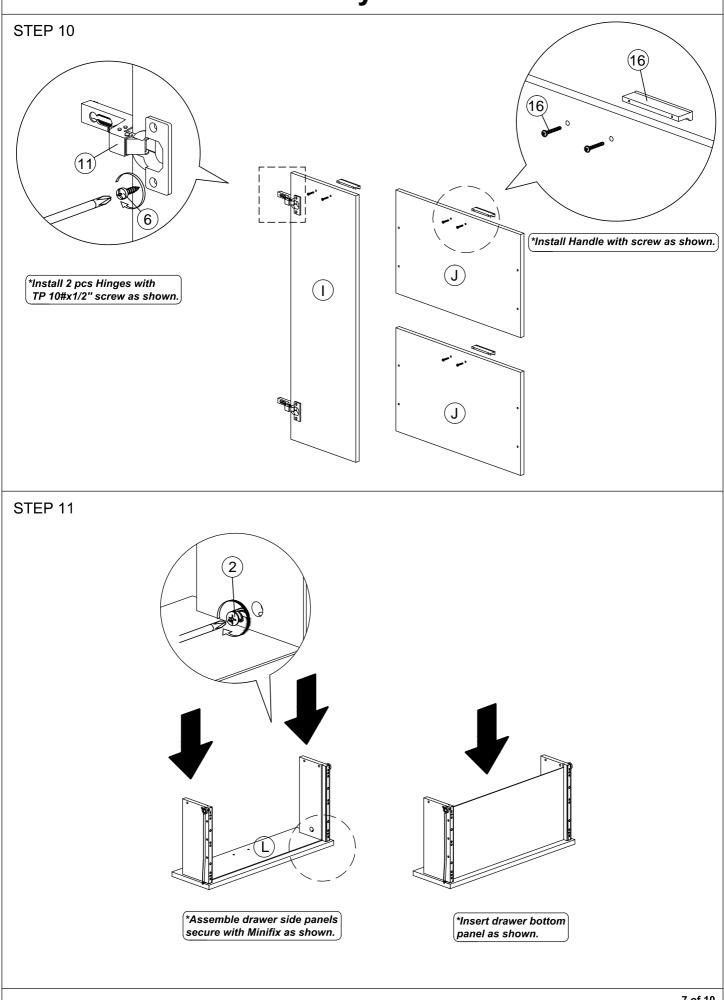

| 8             |       | M5x38mm Screw          | 10Pcs |  |
| 9             |       | Nail                   | 6Pcs  |  |
| 10            |       | Shelf Support          | 8Pcs  |  |
| 11            |       | Hinges (F010)          | 2Sets |  |

| 12 | Drawer Slide (250mm)                     | 1Set  |
|----|------------------------------------------|-------|
| 13 | 2 Pin Stopper                            | 2Pcs  |
| 14 | PVC Square Leg                           | 5Pcs  |
| 15 | M5x8mm Screw (Euro Screw)                | 4Pcs  |
| 16 | Handle L Shape (84mm)<br>M3.6x24mm Screw | 4Sets |
| 17 | 3 Tray Shoe Rack                         | 2Sets |
| 18 | H Profile (890mm)                        | 1Pc   |
| 19 | <br>M3.5x20mm Screw                      | 4Pcs  |



#### STEP 1