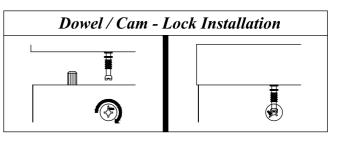

Screw          | 4Pcs  |  |
| 8             |       | M5x38mm Screw          | 10Pcs |  |
| 9             |       | Nail                   | 6Pcs  |  |
| 10            |       | Shelf Support          | 8Pcs  |  |
| 11            |       | Hinges (F010)          | 2Sets |  |

| 12 | Drawer Slide (250mm)                     | 1Set  |
|----|------------------------------------------|-------|
| 13 | 2 Pin Stopper                            | 2Pcs  |
| 14 | PVC Square Leg                           | 5Pcs  |
| 15 | M5x8mm Screw (Euro Screw)                | 4Pcs  |
| 16 | Handle L Shape (84mm)<br>M3.6x24mm Screw | 4Sets |
| 17 | 3 Tray Shoe Rack                         | 2Sets |
| 18 | H Profile (890mm)                        | 1Pc   |
| 19 | <br>M3.5x20mm Screw                      | 4Pcs  |



#### STEP 1