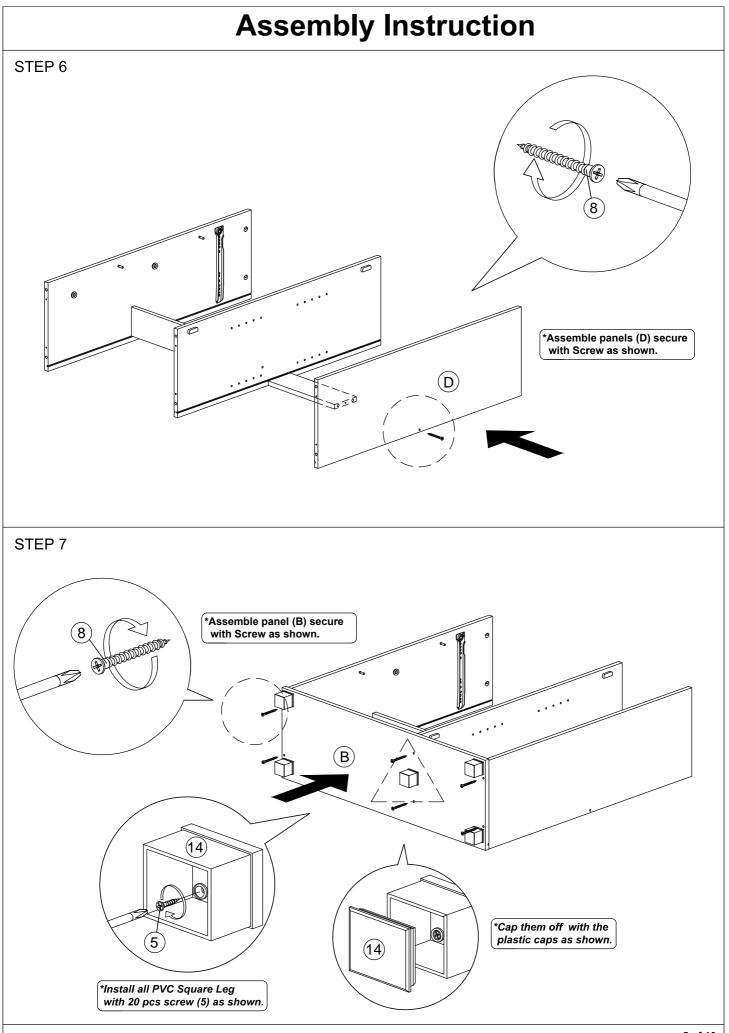

|  |
| 8             |       | M5x38mm Screw          | 10Pcs |  |
| 9             |       | Nail                   | 6Pcs  |  |
| 10            |       | Shelf Support          | 8Pcs  |  |
| 11            |       | Hinges (F010)          | 2Sets |  |

| 12 | Drawer Slide (250mm)                     | 1Set  |
|----|------------------------------------------|-------|
| 13 | 2 Pin Stopper                            | 2Pcs  |
| 14 | PVC Square Leg                           | 5Pcs  |
| 15 | M5x8mm Screw (Euro Screw)                | 4Pcs  |
| 16 | Handle L Shape (84mm)<br>M3.6x24mm Screw | 4Sets |
| 17 | 3 Tray Shoe Rack                         | 2Sets |
| 18 | H Profile (890mm)                        | 1Pc   |
| 19 | <br>M3.5x20mm Screw                      | 4Pcs  |



#### STEP 1