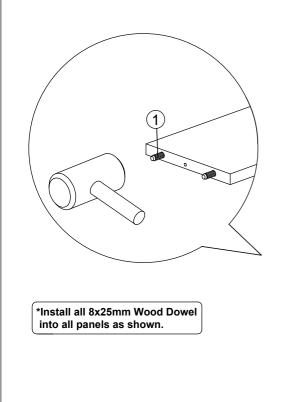

| 4Pcs  |  |
| 8             |       | M5x38mm Screw          | 10Pcs |  |
| 9             |       | Nail                   | 6Pcs  |  |
| 10            |       | Shelf Support          | 8Pcs  |  |
| 11            |       | Hinges (F010)          | 2Sets |  |

| 12 | Drawer Slide (250mm)                     | 1Set  |
|----|------------------------------------------|-------|
| 13 | 2 Pin Stopper                            | 2Pcs  |
| 14 | PVC Square Leg                           | 5Pcs  |
| 15 | M5x8mm Screw (Euro Screw)                | 4Pcs  |
| 16 | Handle L Shape (84mm)<br>M3.6x24mm Screw | 4Sets |
| 17 | 3 Tray Shoe Rack                         | 2Sets |
| 18 | H Profile (890mm)                        | 1Pc   |
| 19 | <br>M3.5x20mm Screw                      | 4Pcs  |



#### STEP 1