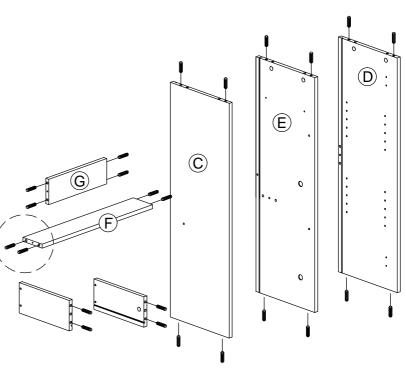

4Pcs  |  |
| 8             |       | M5x38mm Screw          | 10Pcs |  |
| 9             |       | Nail                   | 6Pcs  |  |
| 10            |       | Shelf Support          | 8Pcs  |  |
| 11            |       | Hinges (F010)          | 2Sets |  |

| 12 | Drawer Slide (250mm)                     | 1Set  |
|----|------------------------------------------|-------|
| 13 | 2 Pin Stopper                            | 2Pcs  |
| 14 | PVC Square Leg                           | 5Pcs  |
| 15 | M5x8mm Screw (Euro Screw)                | 4Pcs  |
| 16 | Handle L Shape (84mm)<br>M3.6x24mm Screw | 4Sets |
| 17 | 3 Tray Shoe Rack                         | 2Sets |
| 18 | H Profile (890mm)                        | 1Pc   |
| 19 | <br>M3.5x20mm Screw                      | 4Pcs  |



#### STEP 1