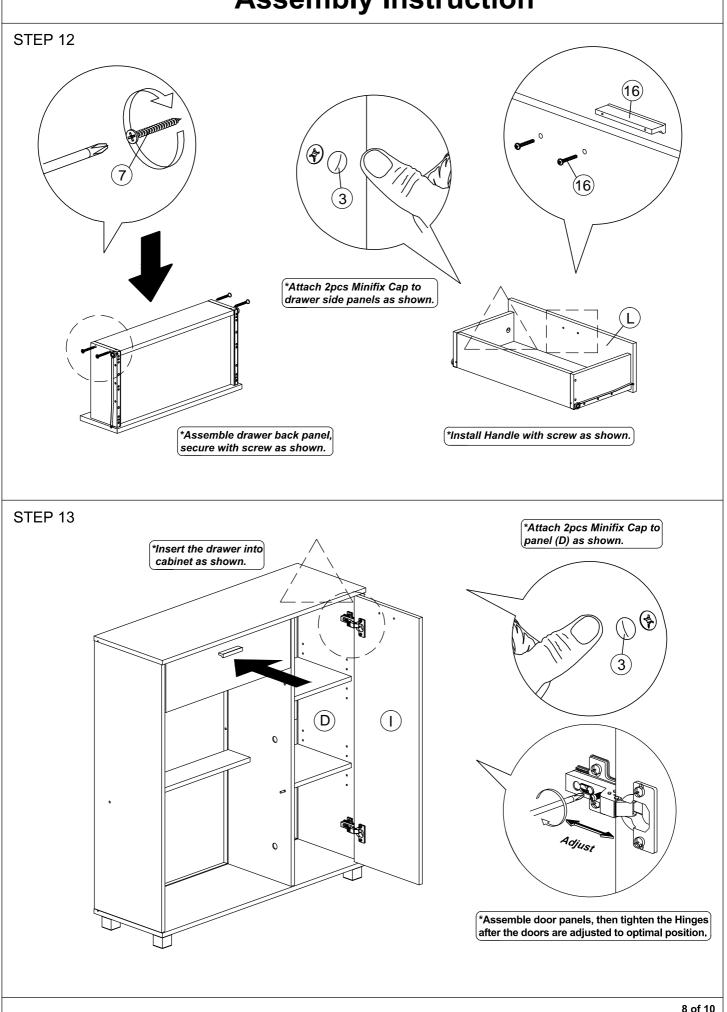

8             |       | M5x38mm Screw          | 10Pcs |  |
| 9             |       | Nail                   | 6Pcs  |  |
| 10            |       | Shelf Support          | 8Pcs  |  |
| 11            |       | Hinges (F010)          | 2Sets |  |

| 12 | Drawer Slide (250mm)                     | 1Set  |
|----|------------------------------------------|-------|
| 13 | 2 Pin Stopper                            | 2Pcs  |
| 14 | PVC Square Leg                           | 5Pcs  |
| 15 | M5x8mm Screw (Euro Screw)                | 4Pcs  |
| 16 | Handle L Shape (84mm)<br>M3.6x24mm Screw | 4Sets |
| 17 | 3 Tray Shoe Rack                         | 2Sets |
| 18 | H Profile (890mm)                        | 1Pc   |
| 19 | <br>M3.5x20mm Screw                      | 4Pcs  |



#### STEP 1