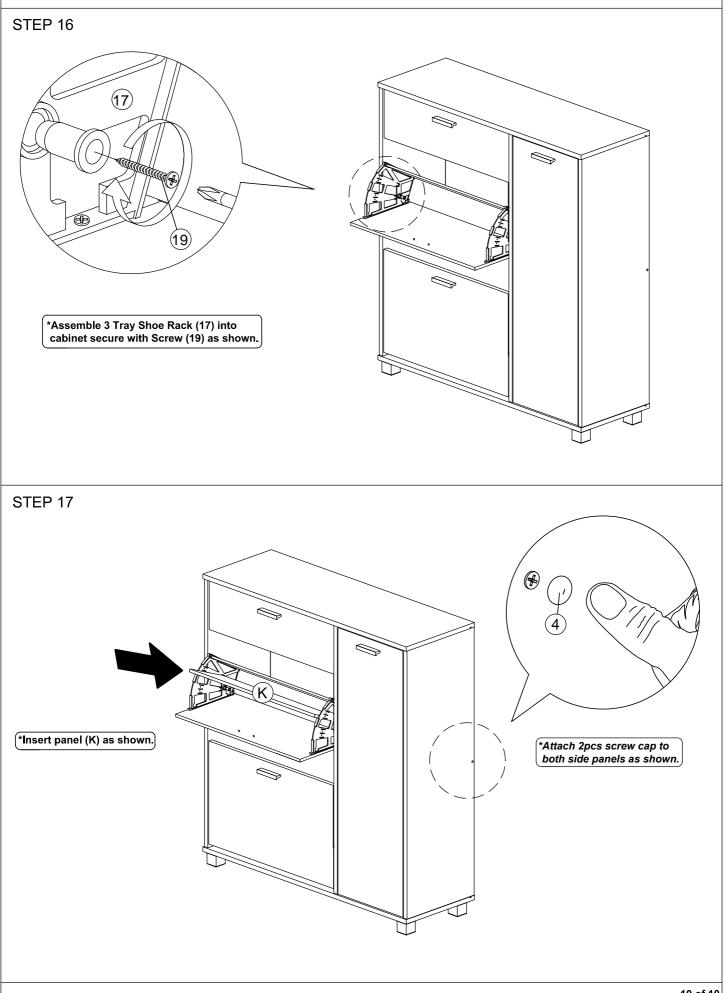

|       | M5x38mm Screw          | 10Pcs |  |
| 9             |       | Nail                   | 6Pcs  |  |
| 10            |       | Shelf Support          | 8Pcs  |  |
| 11            |       | Hinges (F010)          | 2Sets |  |

| 12 | Drawer Slide (250mm)                     | 1Set  |
|----|------------------------------------------|-------|
| 13 | 2 Pin Stopper                            | 2Pcs  |
| 14 | PVC Square Leg                           | 5Pcs  |
| 15 | M5x8mm Screw (Euro Screw)                | 4Pcs  |
| 16 | Handle L Shape (84mm)<br>M3.6x24mm Screw | 4Sets |
| 17 | 3 Tray Shoe Rack                         | 2Sets |
| 18 | H Profile (890mm)                        | 1Pc   |
| 19 | <br>M3.5x20mm Screw                      | 4Pcs  |



#### STEP 1