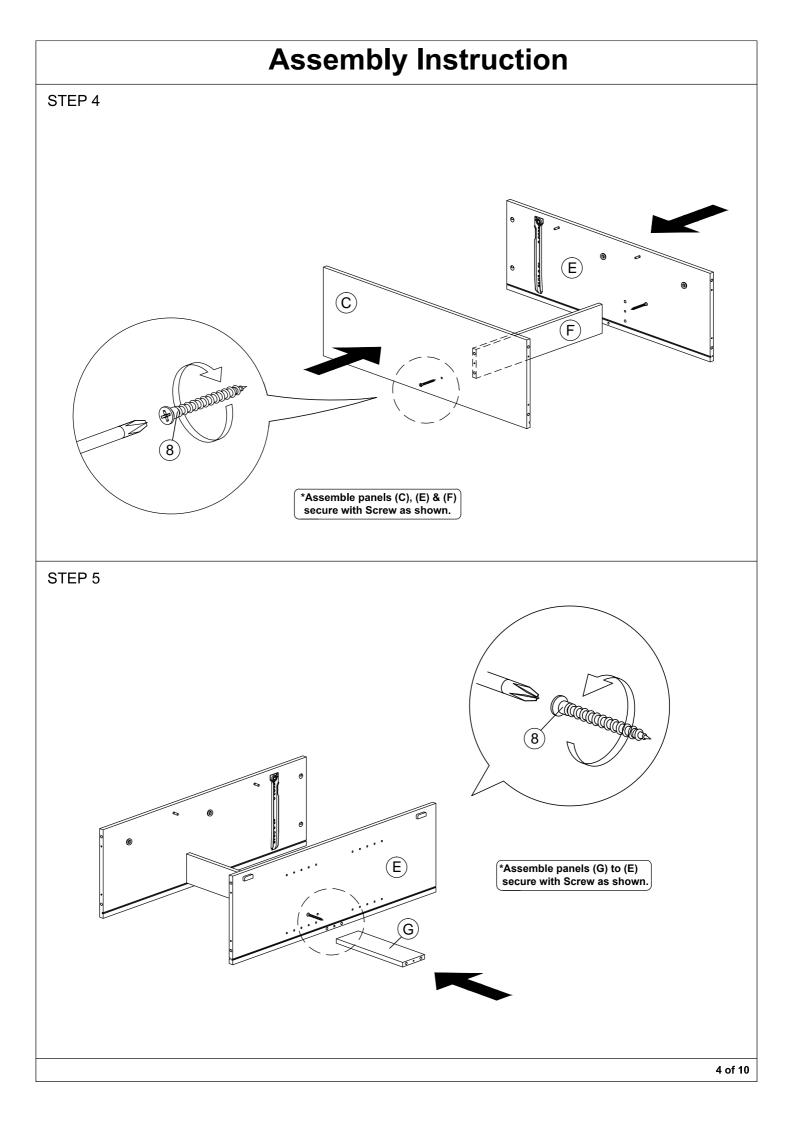

|  |
| 8             |       | M5x38mm Screw          | 10Pcs |  |
| 9             |       | Nail                   | 6Pcs  |  |
| 10            |       | Shelf Support          | 8Pcs  |  |
| 11            |       | Hinges (F010)          | 2Sets |  |

| 12 | Drawer Slide (250mm)                     | 1Set  |
|----|------------------------------------------|-------|
| 13 | 2 Pin Stopper                            | 2Pcs  |
| 14 | PVC Square Leg                           | 5Pcs  |
| 15 | M5x8mm Screw (Euro Screw)                | 4Pcs  |
| 16 | Handle L Shape (84mm)<br>M3.6x24mm Screw | 4Sets |
| 17 | 3 Tray Shoe Rack                         | 2Sets |
| 18 | H Profile (890mm)                        | 1Pc   |
| 19 | <br>M3.5x20mm Screw                      | 4Pcs  |



#### STEP 1