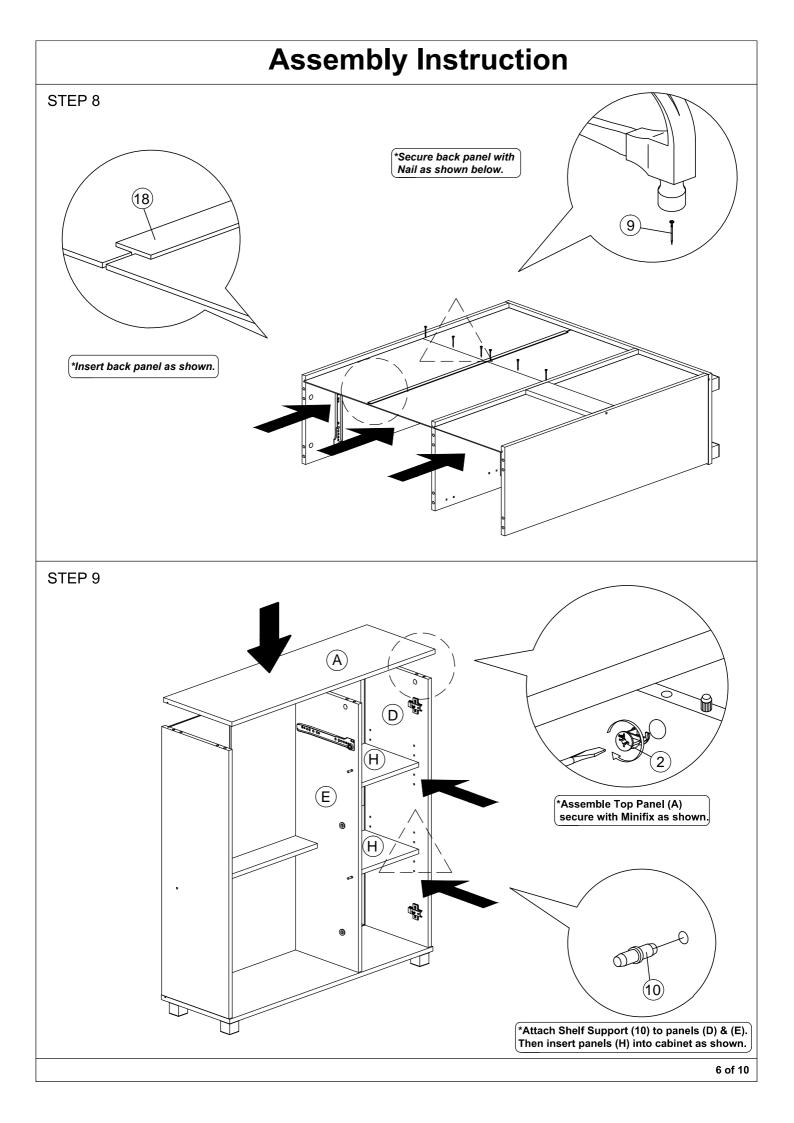

|
| 8             |       | M5x38mm Screw          | 10Pcs |  |
| 9             |       | Nail                   | 6Pcs  |  |
| 10            |       | Shelf Support          | 8Pcs  |  |
| 11            |       | Hinges (F010)          | 2Sets |  |

| 12 | Drawer Slide (250mm)                     | 1Set  |
|----|------------------------------------------|-------|
| 13 | 2 Pin Stopper                            | 2Pcs  |
| 14 | PVC Square Leg                           | 5Pcs  |
| 15 | M5x8mm Screw (Euro Screw)                | 4Pcs  |
| 16 | Handle L Shape (84mm)<br>M3.6x24mm Screw | 4Sets |
| 17 | 3 Tray Shoe Rack                         | 2Sets |
| 18 | H Profile (890mm)                        | 1Pc   |
| 19 | <br>M3.5x20mm Screw                      | 4Pcs  |



#### STEP 1