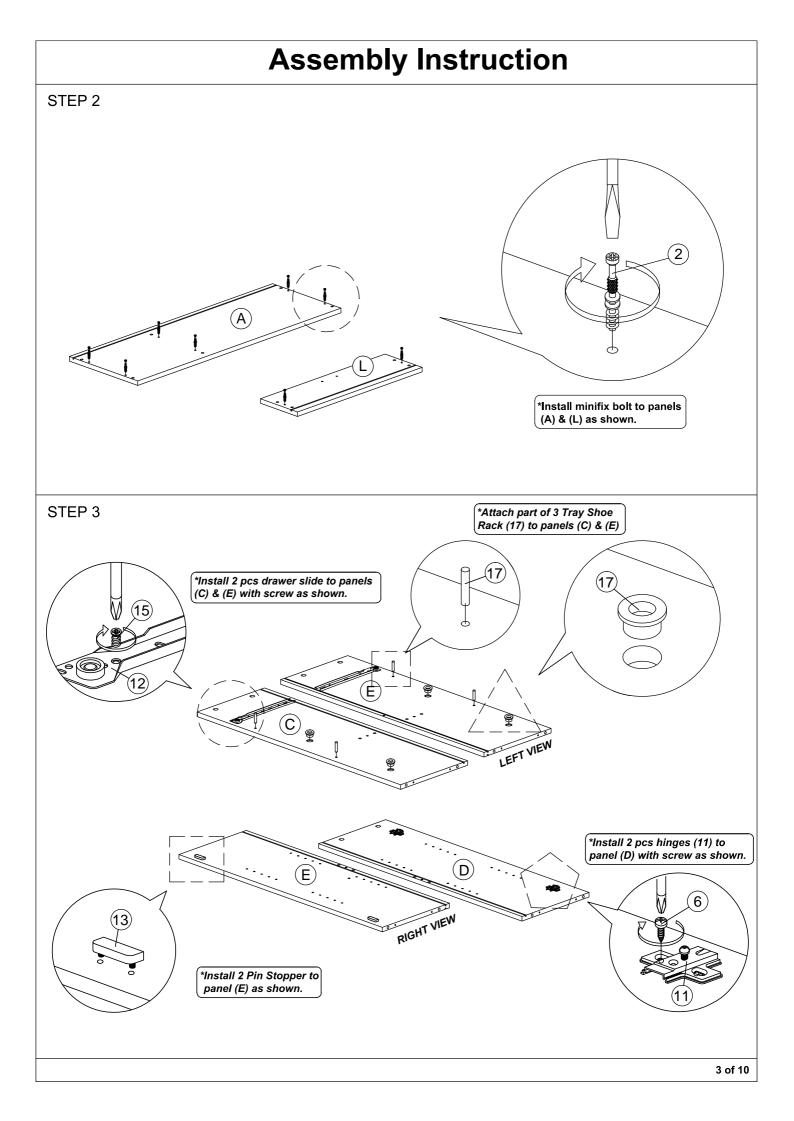

cs  |  |
| 8             |       | M5x38mm Screw          | 10Pcs |  |
| 9             |       | Nail                   | 6Pcs  |  |
| 10            |       | Shelf Support          | 8Pcs  |  |
| 11            |       | Hinges (F010)          | 2Sets |  |

| 12 | Drawer Slide (250mm)                     | 1Set  |
|----|------------------------------------------|-------|
| 13 | 2 Pin Stopper                            | 2Pcs  |
| 14 | PVC Square Leg                           | 5Pcs  |
| 15 | M5x8mm Screw (Euro Screw)                | 4Pcs  |
| 16 | Handle L Shape (84mm)<br>M3.6x24mm Screw | 4Sets |
| 17 | 3 Tray Shoe Rack                         | 2Sets |
| 18 | H Profile (890mm)                        | 1Pc   |
| 19 | <br>M3.5x20mm Screw                      | 4Pcs  |



#### STEP 1