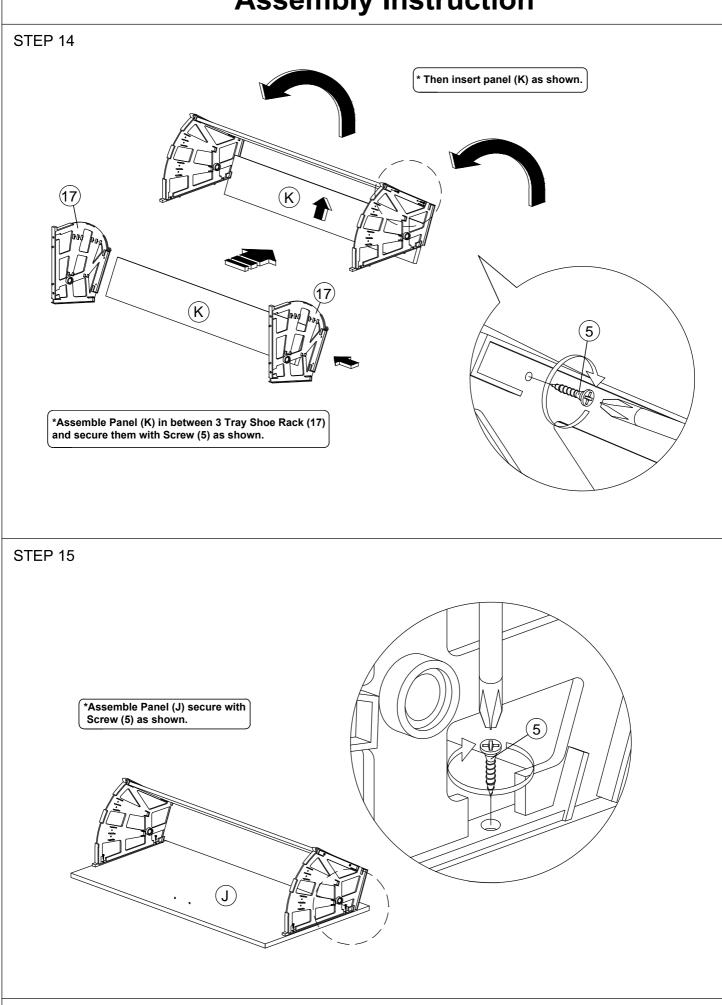

|       | M5x38mm Screw          | 10Pcs |  |
| 9             |       | Nail                   | 6Pcs  |  |
| 10            |       | Shelf Support          | 8Pcs  |  |
| 11            |       | Hinges (F010)          | 2Sets |  |

| 12 | Drawer Slide (250mm)                     | 1Set  |
|----|------------------------------------------|-------|
| 13 | 2 Pin Stopper                            | 2Pcs  |
| 14 | PVC Square Leg                           | 5Pcs  |
| 15 | M5x8mm Screw (Euro Screw)                | 4Pcs  |
| 16 | Handle L Shape (84mm)<br>M3.6x24mm Screw | 4Sets |
| 17 | 3 Tray Shoe Rack                         | 2Sets |
| 18 | H Profile (890mm)                        | 1Pc   |
| 19 | <br>M3.5x20mm Screw                      | 4Pcs  |



#### STEP 1