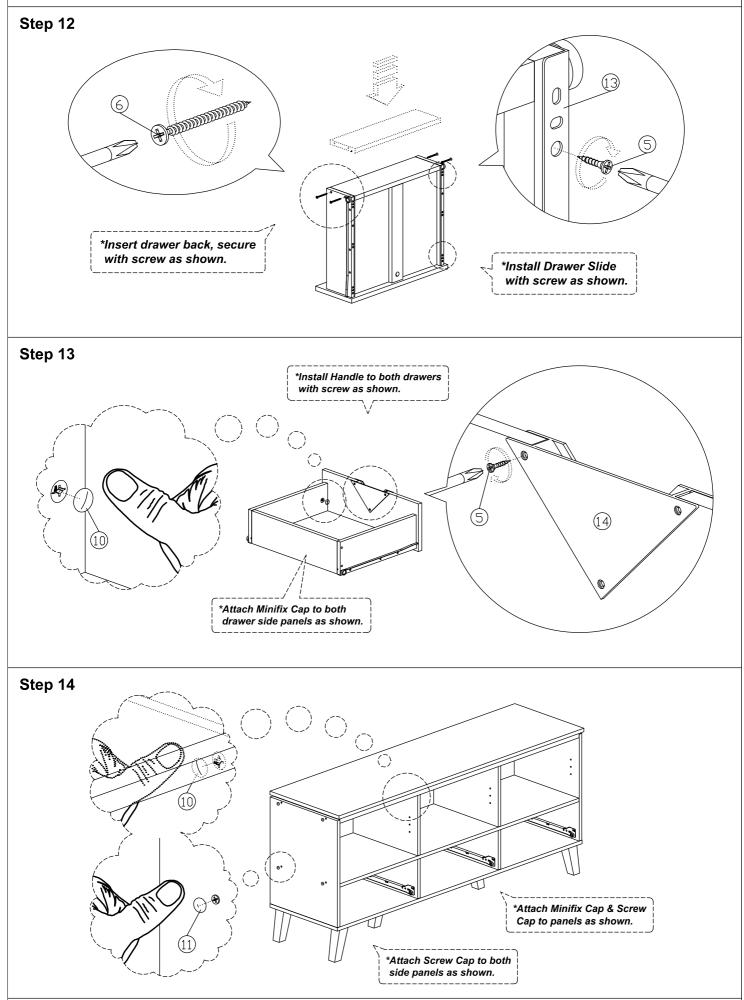

#### Part List

| Hardware List |          |                           |        |  |  |
|---------------|----------|---------------------------|--------|--|--|
| No.           | SHAPE    | DESCRIPTION               | Qty.   |  |  |
| 1             |          | 8x25mm Wood Dowel         | 32Pcs  |  |  |
| 2             |          | 8x50mm Wood Dowel         | 4Pcs   |  |  |
| 3             |          | 15MM<br>Titus Mini Fix    | 13Sets |  |  |
| 4             |          | M5x8mm Screw (Euro Screw) | 12Pcs  |  |  |
| 5             |          | M3.5x15mm Screw           | 45Pcs  |  |  |
| 6             | <b>√</b> | M4x38mm Screw             | 15Pcs  |  |  |
| 7             | ≪******* | M5x38mm Screw             | 16Pcs  |  |  |
| 8             |          | Shelf Support             | 12Pcs  |  |  |
| 9             |          | Nail                      | 10Pcs  |  |  |
| 10            |          | 15mm Minifix Cap          | 10Pcs  |  |  |

| 11 | Screw Cap                    | 8Pcs  |
|----|------------------------------|-------|
| 12 | OS 140mm Long Tapper (Black) | 6Pcs  |
| 13 | Drawer Slide = 350mm         | 3Sets |
| 14 | OS - V Handle                | 3Pcs  |