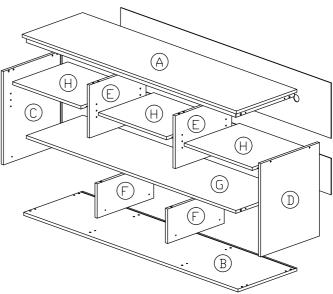

--|--|
| No.           | SHAPE    | DESCRIPTION               | Qty.   |  |  |
| 1             |          | 8x25mm Wood Dowel         | 32Pcs  |  |  |
| 2             |          | 8x50mm Wood Dowel         | 4Pcs   |  |  |
| 3             |          | 15MM<br>Titus Mini Fix    | 13Sets |  |  |
| 4             |          | M5x8mm Screw (Euro Screw) | 12Pcs  |  |  |
| 5             |          | M3.5x15mm Screw           | 45Pcs  |  |  |
| 6             | <b>√</b> | M4x38mm Screw             | 15Pcs  |  |  |
| 7             | ≪******* | M5x38mm Screw             | 16Pcs  |  |  |
| 8             |          | Shelf Support             | 12Pcs  |  |  |
| 9             |          | Nail                      | 10Pcs  |  |  |
| 10            |          | 15mm Minifix Cap          | 10Pcs  |  |  |



| 11 | Screw Cap                    | 8Pcs  |
|----|------------------------------|-------|
| 12 | OS 140mm Long Tapper (Black) | 6Pcs  |
| 13 | Drawer Slide = 350mm         | 3Sets |
| 14 | OS - V Handle                | 3Pcs  |







# **Assembly Instruction**





5 ef 7

### **Assembly Instruction**