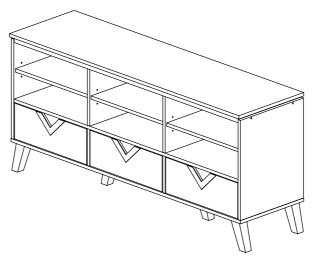

## **Assembly Instruction**

### Model : W1515



#### Part List



| Hardware List |          |                           |        |  |  |
|---------------|----------|---------------------------|--------|--|--|
| No.           | SHAPE    | DESCRIPTION               | Qty.   |  |  |
| 1             |          | 8x25mm Wood Dowel         | 32Pcs  |  |  |
| 2             |          | 8x50mm Wood Dowel         | 4Pcs   |  |  |
| 3             |          | 15MM<br>Titus Mini Fix    | 13Sets |  |  |
| 4             |          | M5x8mm Screw (Euro Screw) | 12Pcs  |  |  |
| 5             |          | M3.5x15mm Screw           | 45Pcs  |  |  |
| 6             | <b>√</b> | M4x38mm Screw             | 15Pcs  |  |  |
| 7             | ≪******* | M5x38mm Screw             | 16Pcs  |  |  |
| 8             |          | Shelf Support             | 12P