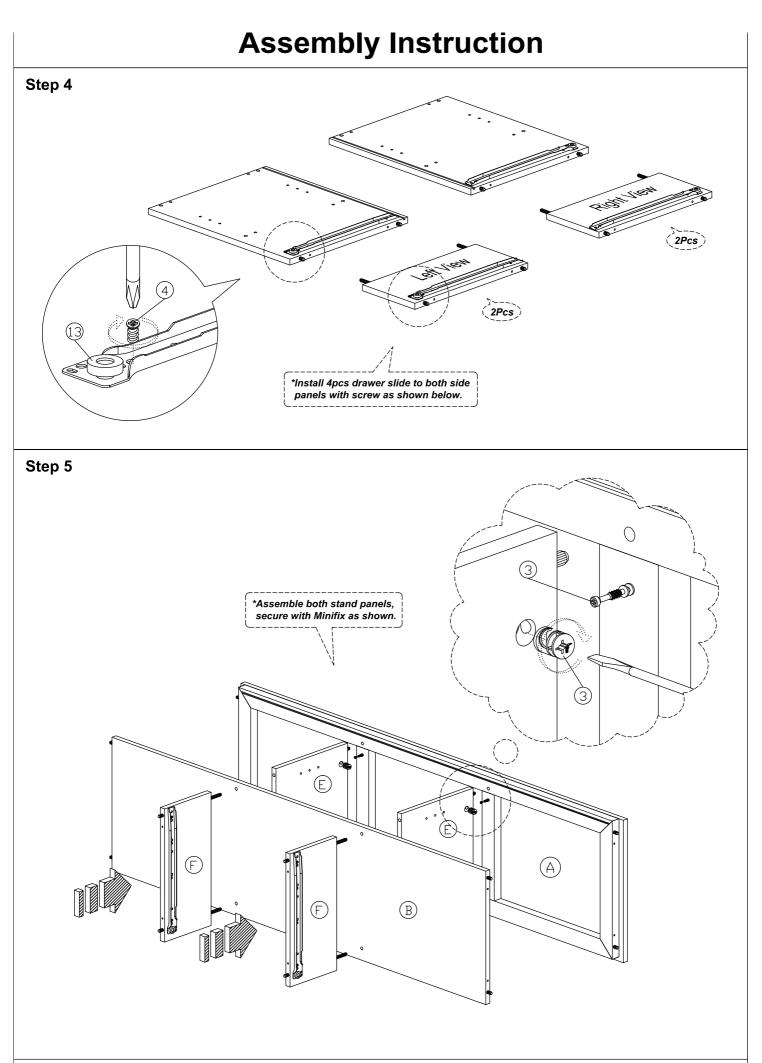

|          | 15MM<br>Titus Mini Fix    | 13Sets |  |  |
| 4             |          | M5x8mm Screw (Euro Screw) | 12Pcs  |  |  |
| 5             |          | M3.5x15mm Screw           | 45Pcs  |  |  |
| 6             | <b>√</b> | M4x38mm Screw             | 15Pcs  |  |  |
| 7             | ≪******* | M5x38mm Screw             | 16Pcs  |  |  |
| 8             |          | Shelf Support             | 12Pcs  |  |  |
| 9             |          | Nail                      | 10Pcs  |  |  |
| 10            |          | 15mm Minifix Cap          | 10Pcs  |  |  |



| 11 | Screw Cap                    | 8Pcs  |
|----|------------------------------|-------|
| 12 | OS 140mm Long Tapper (Black) | 6Pcs  |
| 13 | Drawer Slide = 350mm         | 3Sets |
| 14 | OS - V Handle                | 3Pcs  |







# **Assembly Instruction**





5 ef 7

### **Assembly Instruction**