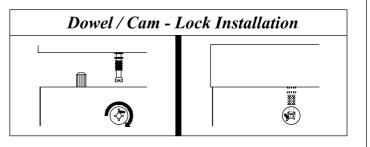

|          | 15MM<br>Titus Mini Fix    | 13Sets |  |  |
| 4             |          | M5x8mm Screw (Euro Screw) | 12Pcs  |  |  |
| 5             |          | M3.5x15mm Screw           | 45Pcs  |  |  |
| 6             | <b>√</b> | M4x38mm Screw             | 15Pcs  |  |  |
| 7             | ≪******* | M5x38mm Screw             | 16Pcs  |  |  |
| 8             |          | Shelf Support             | 12Pcs  |  |  |
| 9             |          | Nail                      | 10Pcs  |  |  |
| 10            |          | 15mm Minifix Cap          | 10Pcs  |  |  |



| 11 | Screw Cap                    | 8Pcs  |
|----|------------------------------|-------|
| 12 | OS 140mm Long Tapper (Black) | 6Pcs  |
| 13 | Drawer Slide = 350mm         | 3Sets |
| 14 | OS - V Handle                | 3Pcs  |







# **Assembly Instruction**





5 ef 7

### **Assembly Instruction**