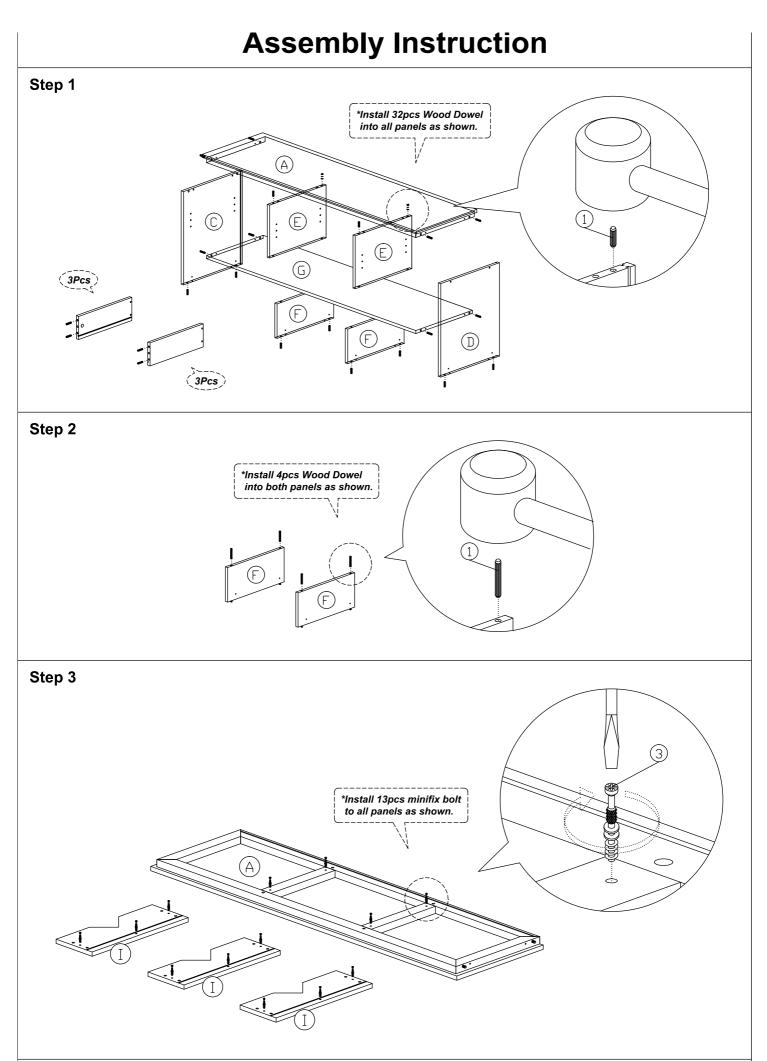

|          | 15MM<br>Titus Mini Fix    | 13Sets |  |  |
| 4             |          | M5x8mm Screw (Euro Screw) | 12Pcs  |  |  |
| 5             |          | M3.5x15mm Screw           | 45Pcs  |  |  |
| 6             | <b>√</b> | M4x38mm Screw             | 15Pcs  |  |  |
| 7             | ≪******* | M5x38mm Screw             | 16Pcs  |  |  |
| 8             |          | Shelf Support             | 12Pcs  |  |  |
| 9             |          | Nail                      | 10Pcs  |  |  |
| 10            |          | 15mm Minifix Cap          | 10Pcs  |  |  |



| 11 | Screw Cap                    | 8Pcs  |
|----|------------------------------|-------|
| 12 | OS 140mm Long Tapper (Black) | 6Pcs  |
| 13 | Drawer Slide = 350mm         | 3Sets |
| 14 | OS - V Handle                | 3Pcs  |







# **Assembly Instruction**





5 ef 7

### **Assembly Instruction**