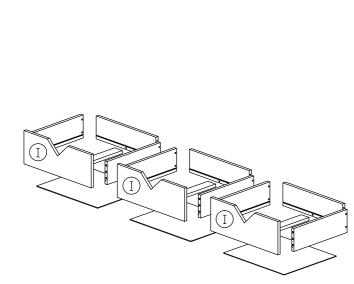

## **Assembly Instruction**

### Model : W1515



#### Part List



| Hardware List |          |                           |        |  |  |
|---------------|----------|---------------------------|--------|--|--|
| No.           | SHAPE    | DESCRIPTION               | Qty.   |  |  |
| 1             |          | 8x25mm Wood Dowel         | 32Pcs  |  |  |
| 2             |          | 8x50mm Wood Dowel         | 4Pcs   |  |  |
| 3             |          | 15MM<br>Titus Mini Fix    | 13Sets |  |  |
| 4             |          | M5x8mm Screw (Euro Screw) | 12Pcs  |  |  |
| 5             |          | M3.5x15mm Screw           | 45Pcs  |  |  |
| 6             | <b>√</b> | M4x38mm Screw             | 15Pcs  |  |  |
| 7             | ≪******* | M5x38mm Screw             | 16Pcs  |  |  |
| 8             |          | Shelf Support             | 12Pcs  |  |  |
| 9