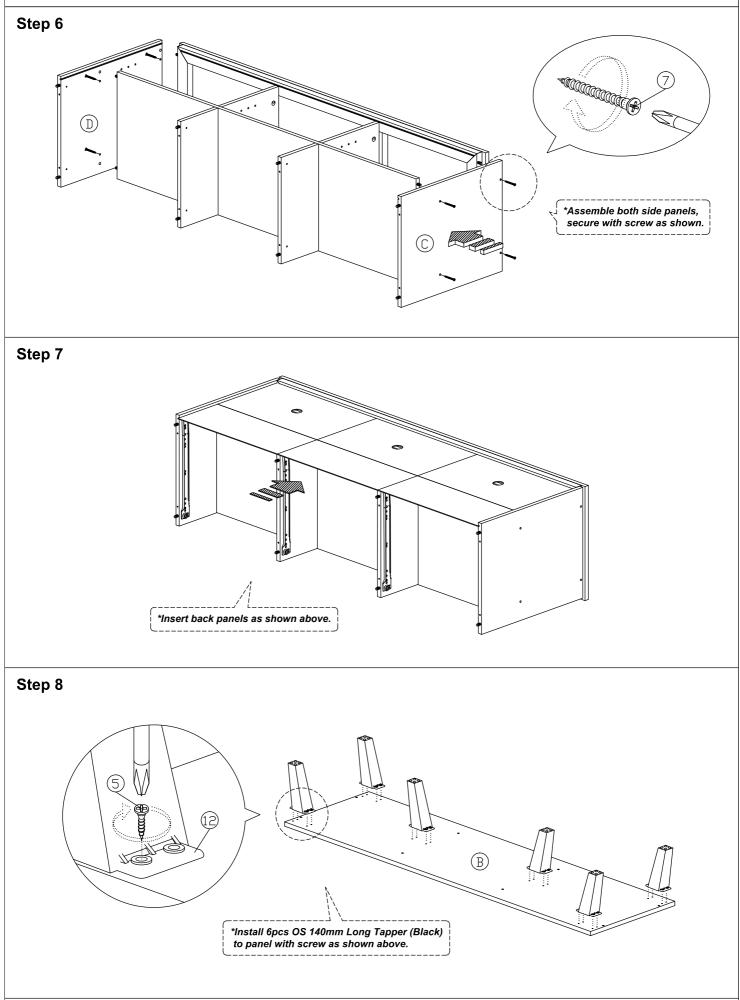

ini Fix    | 13Sets |  |  |
| 4             |          | M5x8mm Screw (Euro Screw) | 12Pcs  |  |  |
| 5             |          | M3.5x15mm Screw           | 45Pcs  |  |  |
| 6             | <b>√</b> | M4x38mm Screw             | 15Pcs  |  |  |
| 7             | ≪******* | M5x38mm Screw             | 16Pcs  |  |  |
| 8             |          | Shelf Support             | 12Pcs  |  |  |
| 9             |          | Nail                      | 10Pcs  |  |  |
| 10            |          | 15mm Minifix Cap          | 10Pcs  |  |  |



| 11 | Screw Cap                    | 8Pcs  |
|----|------------------------------|-------|
| 12 | OS 140mm Long Tapper (Black) | 6Pcs  |
| 13 | Drawer Slide = 350mm         | 3Sets |
| 14 | OS - V Handle                | 3Pcs  |







# **Assembly Instruction**





5 ef 7

### **Assembly Instruction**