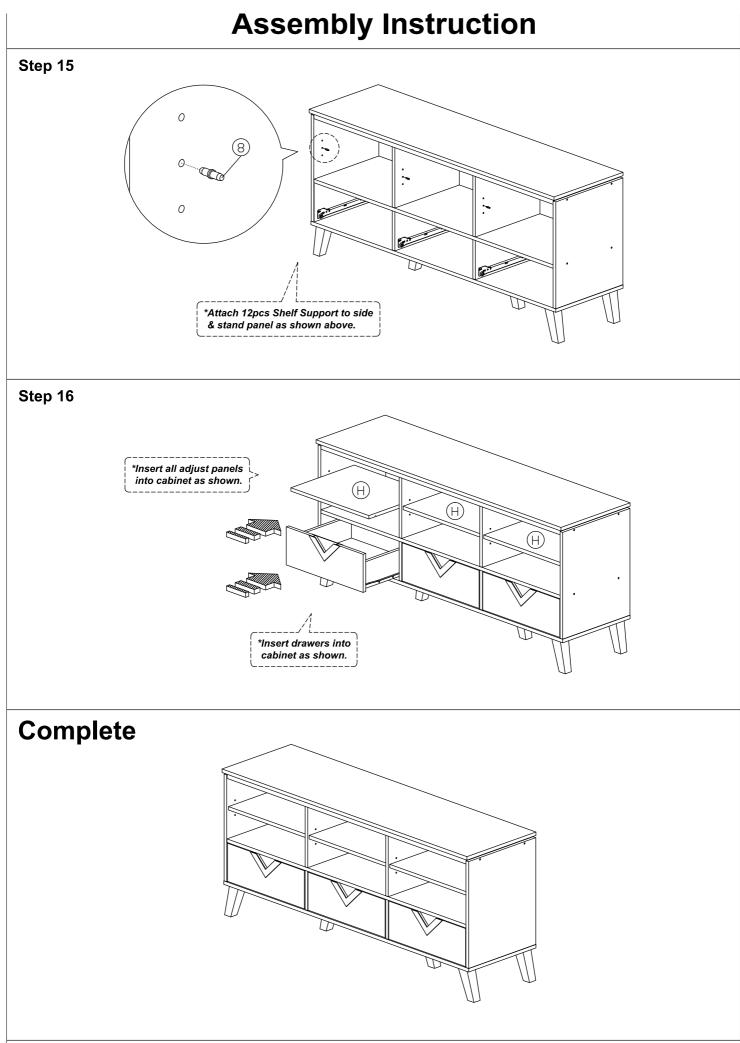

#### Part List

| Hardware List |          |                           |        |  |  |
|---------------|----------|---------------------------|--------|--|--|
| No.           | SHAPE    | DESCRIPTION               | Qty.   |  |  |
| 1             |          | 8x25mm Wood Dowel         | 32Pcs  |  |  |
| 2             |          | 8x50mm Wood Dowel         | 4Pcs   |  |  |
| 3             |          | 15MM<br>Titus Mini Fix    | 13Sets |  |  |
| 4             |          | M5x8mm Screw (Euro Screw) | 12Pcs  |  |  |
| 5             |          | M3.5x15mm Screw           | 45Pcs  |  |  |
| 6             | <b>√</b> | M4x38mm Screw             | 15Pcs  |  |  |
| 7             | ≪******* | M5x38mm Screw             | 16Pcs  |  |  |
| 8             |          | Shelf Support             | 12Pcs  |  |  |
| 9             |          | Nail                      | 10Pcs  |  |  |
| 10            |          | 15mm Minifix Cap          | 10Pcs  |  |  |

| 11 | Screw Cap                    | 8Pcs  |
|----|------------------------------|-------|
| 12 | OS 140mm Long Tapper (Black) | 6Pcs  |
| 13 | Drawer Slide = 350mm         | 3Sets |
| 14 | OS - V Handle                | 3Pcs  |