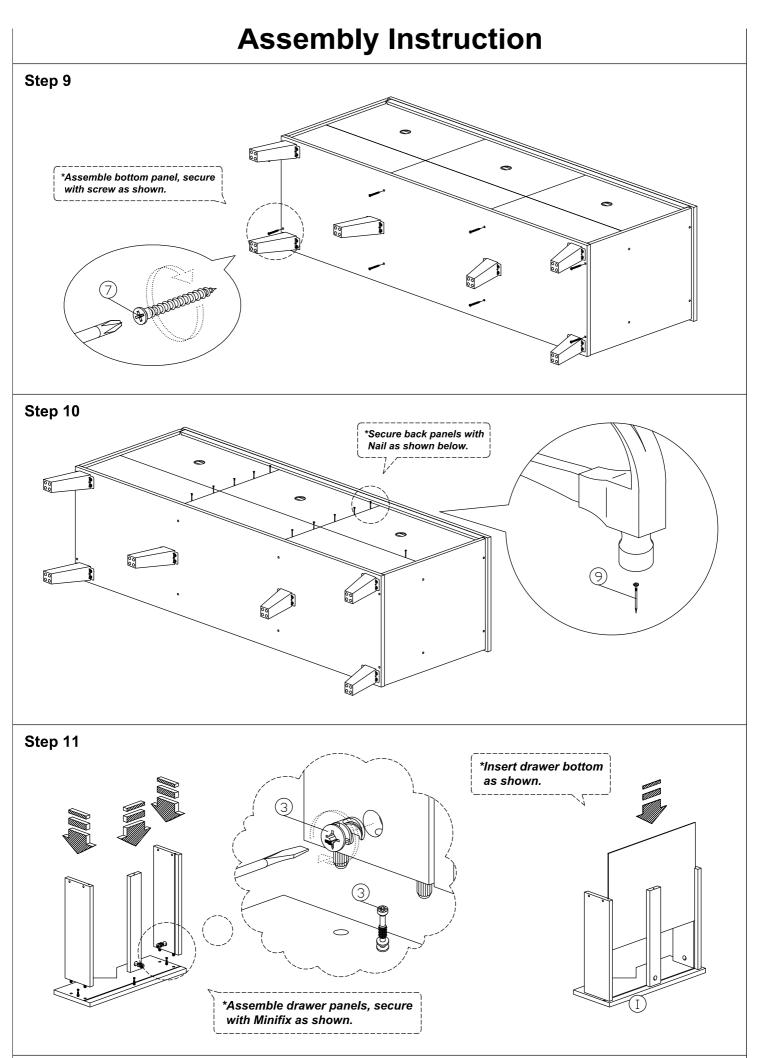

i Fix    | 13Sets |  |  |
| 4             |          | M5x8mm Screw (Euro Screw) | 12Pcs  |  |  |
| 5             |          | M3.5x15mm Screw           | 45Pcs  |  |  |
| 6             | <b>√</b> | M4x38mm Screw             | 15Pcs  |  |  |
| 7             | ≪******* | M5x38mm Screw             | 16Pcs  |  |  |
| 8             |          | Shelf Support             | 12Pcs  |  |  |
| 9             |          | Nail                      | 10Pcs  |  |  |
| 10            |          | 15mm Minifix Cap          | 10Pcs  |  |  |



| 11 | Screw Cap                    | 8Pcs  |
|----|------------------------------|-------|
| 12 | OS 140mm Long Tapper (Black) | 6Pcs  |
| 13 | Drawer Slide = 350mm         | 3Sets |
| 14 | OS - V Handle                | 3Pcs  |







# **Assembly Instruction**





5 ef 7

### **Assembly Instruction**