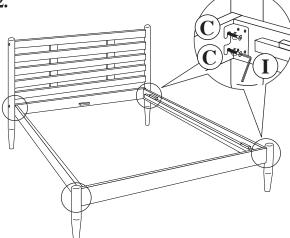

## SW 8089 - F/Q/K

Attach the headboard post (P1) to the headboard (P2) and headboard centre support (P8). You will need to use hardware:

A =8pcs D = 8pcsE = 22pcsJ = 8pcs

Attach the side rail (P3) to the headboard centre support (P8) and footboard (P4) using hardware:

C = 8pcsI = 1pcs

Fix the adjuster (F) to the support leg (P6) using hardware:

$$F = 2pcs$$

Attach the support legs (P6) to the centre rail (P5) using hardware:

$$B = 2pcs$$

Attach the centre rail (P5) to the headboard centre support (P8) and footboard (P4) using hardware: