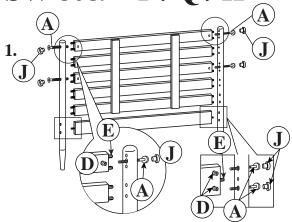

## SW 8089 - F/Q/K

Attach the headboard post (P1) to the headboard (P2) and headboard centre support (P8). You will need to use hardware:

A =8pcs D = 8pcsE = 22pcsJ = 8pcs

Attach the side rail (P3) to the headboard centre support (P8) and footboard (P4) using hardware: