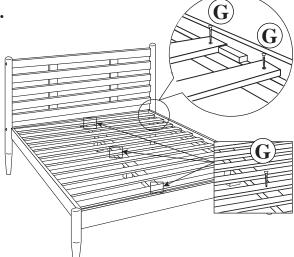

$$G = 2pcs$$

Lay the slats (P7) between the side rail (P3) using hardware:

G = 28pcs(F)

G = 30pcs (Q/K)

Attach the slats (P7) to the centre rail (P5) using hardware:

G = 3pcs