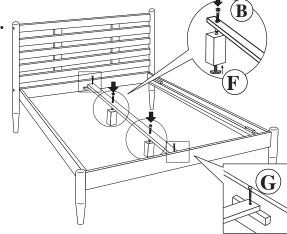

C = 8pcsI = 1pcs

Fix the adjuster (F) to the support leg (P6) using hardware:

$$F = 2pcs$$

Attach the support legs (P6) to the centre rail (P5) using hardware:

$$B = 2pcs$$

Attach the centre rail (P5) to the headboard centre support (P8) and footboard (P4) using hardware:

$$G = 2pcs$$

Lay the slats (P7) between the side rail (P3) using hardware:

G = 28pcs(F)

G = 30pcs (Q/K)

Attach the slats (P7) to the centre rail (P5) using hardware:

G = 3pcs