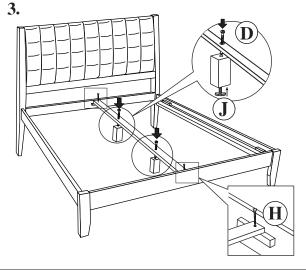

G = 4pcs

I = 1pcs

Fix the adjuster (J) to the support leg (P6) using hardware:

J = 2pcs

Attach the support legs (P6) to the centre rail (P5) using hardware:

D = 2pcs

Attach the centre rail (P5) to the headboard (P2) and footboard (P4) using hardware:

H = 2pcs

Lay the slats (P7) between the side rail (P3) using hardware:

H = 28pcs(F)

H = 30pcs (Q/K)

Attach the slats (P7) to the centre rail (P5) using hardware:

H = 3pcs