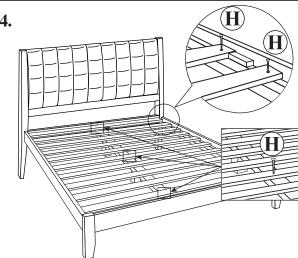

H = 2pcs

Lay the slats (P7) between the side rail (P3) using hardware:

H = 28pcs(F)

H = 30pcs (Q/K)

Attach the slats (P7) to the centre rail (P5) using hardware:

H = 3pcs