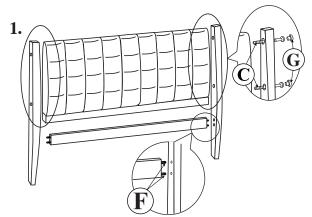

## SW 8065 - F/Q/K

Attach the headboard post (P1) to the headboard (P2).

You will need to use hardware:

4pcs

F = 4pcs

4pcs

Attach the side rail (P3) to the headboard using hardware:

A = 4pcs

E = 4pcs

F = 2pcs

G = 4pcs

I = 1pcs

Attach the side rail (P3) to the footboard (P4) using hardware:

B = 4pcs

E = 4pcs

F = 2pcs