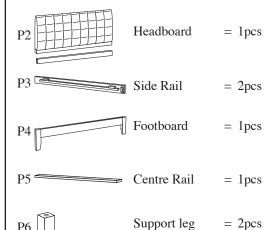

the centre rail (P5) using hardware:

D = 2pcs

Attach the centre rail (P5) to the headboard (P2) and footboard (P4) using hardware:

H = 2pcs



Lay the slats (P7) between the side rail (P3) using hardware:

H = 28pcs(F)

H = 30pcs (Q/K)

Attach the slats (P7) to the centre rail (P5) using hardware:

H = 3pcs

## **WARNING!!**

- Remove hardware from box and sort by size.
- Please check to see that hardware and parts are present prior start of assembly.
- Please follow attached instruction in the same sequence numbered to ensure fast and easy assembly.
- Do not use this bed if any part is broken, torn or missing.
- The assembly of this product requires two
- Do not use any power tools as this may damage the frame and will invalidate any claim.

## **PART LIST**

P1 Headboard Post = 2pcs



## HARDWARE LIST

Bed Slats (F)

Bed Slats (Q/K) = 15pcs

= 14pcs

| HARDWAKE EIST |           |                                              |                |
|---------------|-----------|----------------------------------------------|----------------|
| A             | ()        | M6 x 100mm JCBC                              | 4pcs           |
| В             |           | M6 x 90mm JCBC                               | 4pcs           |
| C             | <u> </u>  | M6 x 60mm JCBC                               | 4pcs           |
| D             |           | M6 x 50mm JCBC                               | 2pcs           |
| E             |           | BARREL NUT                                   | 8pcs           |
| F             |           | Ø8 x 35mm WOOD DOWEL