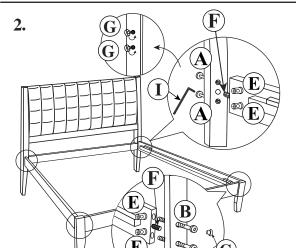

E = 4pcs

F = 2pcs

G = 4pcs

I = 1pcs

Attach the side rail (P3) to the footboard (P4) using hardware:

B = 4pcs

E = 4pcs

F = 2pcs

G = 4pcs

I = 1pcs

Fix the adjuster (J) to the support leg (P6) using hardware:

J = 2pcs

Attach the support legs (P6) to the centre rail (P5) using hardware:

D = 2pcs

Attach the centre rail (P5) to the headboard (P2) and footboard (P4) using hardware: