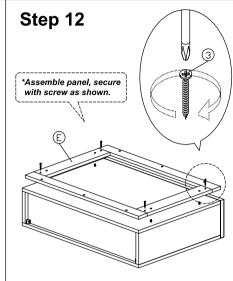

8mm Screw                           | 5Pcs   |
| 5  |               | 15MM<br>Titus Mini Fix                  | 27Sets |
| 6  | (             | 15mm Minifix Cap                        | 2Pcs   |
| 7  |               | Drawer Slide 16" (400mm)                | 1Set   |
| 8  |               | PVC Drawer Pin                          | 4Pcs   |
| 9  |               | Handle ( 2293 )<br>M4x20mm Handle Screw | 1Sets  |
| 10 | 0             | Nail Leg                                | 4Pcs   |
| 11 |               | Z Bracket                               | 2Pcs   |
| 12 |               | L Bracket                               | 6Pcs   |
| 13 |               | Retangular Bed Bracket                  | 2Pcs   |
| 14 | •             | TP 10#x5/8" Screw                       | 8Pcs   |