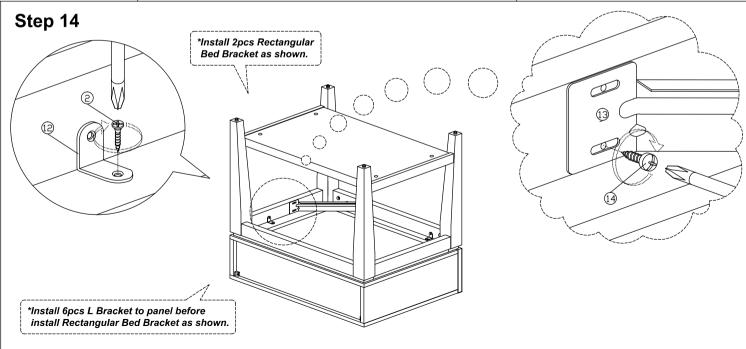

#### Model: ST - 003

| Dowel / Cam - Lock Installation |            |  |  |  |
|---------------------------------|------------|--|--|--|
|                                 | <b>III</b> |  |  |  |

| Hardware List |       |             |      |  |
|---------------|-------|-------------|------|--|
| No.           | SHAPE | DESCRIPTION | Qty. |  |