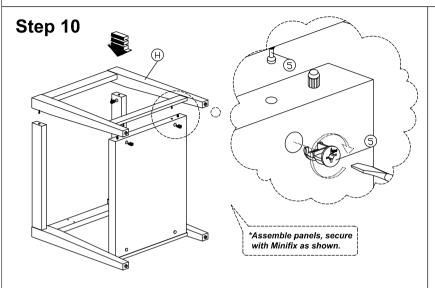

M4x38mm Screw                           | 5Pcs   |
| 5  |               | 15MM<br>Titus Mini Fix                  | 27Sets |
| 6  | (             | 15mm Minifix Cap                        | 2Pcs   |
| 7  |               | Drawer Slide 16" (400mm)                | 1Set   |
| 8  |               | PVC Drawer Pin                          | 4Pcs   |
| 9  |               | Handle ( 2293 )<br>M4x20mm Handle Screw | 1Sets  |
| 10 | 0             | Nail Leg                                | 4Pcs   |
| 11 |               | Z Bracket                               | 2Pcs   |
| 12 |               | L Bracket                               | 6Pcs   |
| 13 |               | Retangular Bed Bracket                  | 2Pcs   |
| 14 | •             | TP 10#x5/8" Screw                       | 8Pcs   |