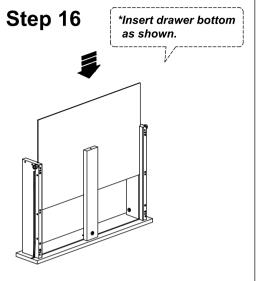

#### Model: ST - 003

| Dowel / Cam - Lock Installation |            |  |  |  |
|---------------------------------|------------|--|--|--|
|                                 | <b>III</b> |  |  |  |

| Hardware List |       |             |      |  |
|---------------|-------|-------------|------|--|
| No.           | SHAPE | DESCRIPTION | Qty. |  |