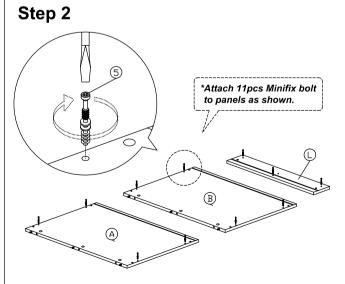

> | M4x38mm Screw                           | 5Pcs   |
| 5  |               | 15MM<br>Titus Mini Fix                  | 27Sets |
| 6  | (             | 15mm Minifix Cap                        | 2Pcs   |
| 7  |               | Drawer Slide 16" (400mm)                | 1Set   |
| 8  |               | PVC Drawer Pin                          | 4Pcs   |
| 9  |               | Handle ( 2293 )<br>M4x20mm Handle Screw | 1Sets  |
| 10 | 0             | Nail Leg                                | 4Pcs   |
| 11 |               | Z Bracket                               | 2Pcs   |
| 12 |               | L Bracket                               | 6Pcs   |
| 13 |               | Retangular Bed Bracket                  | 2Pcs   |
| 14 | •             | TP 10#x5/8" Screw                       | 8Pcs   |