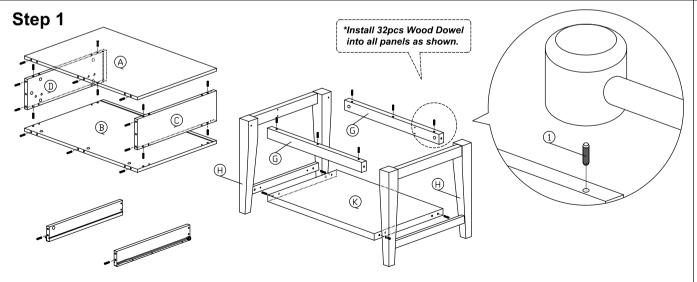

/b> | M4x38mm Screw                           | 5Pcs   |
| 5  |               | 15MM<br>Titus Mini Fix                  | 27Sets |
| 6  | (             | 15mm Minifix Cap                        | 2Pcs   |
| 7  |               | Drawer Slide 16" (400mm)                | 1Set   |
| 8  |               | PVC Drawer Pin                          | 4Pcs   |
| 9  |               | Handle ( 2293 )<br>M4x20mm Handle Screw | 1Sets  |
| 10 | 0             | Nail Leg                                | 4Pcs   |
| 11 |               | Z Bracket                               | 2Pcs   |
| 12 |               | L Bracket                               | 6Pcs   |
| 13 |               | Retangular Bed Bracket                  | 2Pcs   |
| 14 | •             | TP 10#x5/8" Screw                       | 8Pcs   |