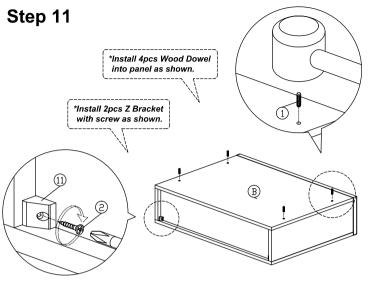

x38mm Screw                           | 5Pcs   |
| 5  |               | 15MM<br>Titus Mini Fix                  | 27Sets |
| 6  | (             | 15mm Minifix Cap                        | 2Pcs   |
| 7  |               | Drawer Slide 16" (400mm)                | 1Set   |
| 8  |               | PVC Drawer Pin                          | 4Pcs   |
| 9  |               | Handle ( 2293 )<br>M4x20mm Handle Screw | 1Sets  |
| 10 | 0             | Nail Leg                                | 4Pcs   |
| 11 |               | Z Bracket                               | 2Pcs   |
| 12 |               | L Bracket                               | 6Pcs   |
| 13 |               | Retangular Bed Bracket                  | 2Pcs   |
| 14 | •             | TP 10#x5/8" Screw                       | 8Pcs   |