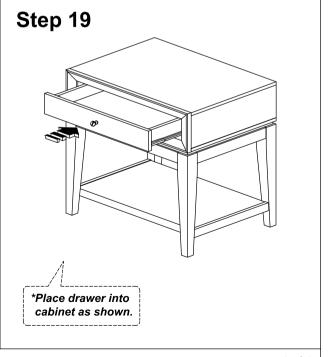

| 5Pcs   |
| 5  |               | 15MM<br>Titus Mini Fix                  | 27Sets |
| 6  | (             | 15mm Minifix Cap                        | 2Pcs   |
| 7  |               | Drawer Slide 16" (400mm)                | 1Set   |
| 8  |               | PVC Drawer Pin                          | 4Pcs   |
| 9  |               | Handle ( 2293 )<br>M4x20mm Handle Screw | 1Sets  |
| 10 | 0             | Nail Leg                                | 4Pcs   |
| 11 |               | Z Bracket                               | 2Pcs   |
| 12 |               | L Bracket                               | 6Pcs   |
| 13 |               | Retangular Bed Bracket                  | 2Pcs   |
| 14 | •             | TP 10#x5/8" Screw                       | 8Pcs   |