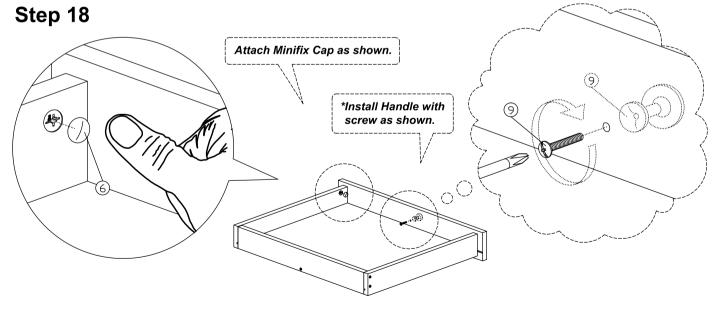

| 1  |               | 8x25mm Wood Dowel                       | 34Pcs  |
|----|---------------|-----------------------------------------|--------|
| 2  | <b>₩</b>      | M3.5x16mm Screw                         | 26Pcs  |
| 3  | <b>←</b>      | M4x30mm Screw                           | 4Pcs   |
| 4  | <b>←шшшшш</b> | M4x38mm Screw                           | 5Pcs   |
| 5  |               | 15MM<br>Titus Mini Fix                  | 27Sets |
| 6  | (             | 15mm Minifix Cap                        | 2Pcs   |
| 7  |               | Drawer Slide 16" (400mm)                | 1Set   |
| 8  |               | PVC Drawer Pin                          | 4Pcs   |
| 9  |               | Handle ( 2293 )<br>M4x20mm Handle Screw | 1Sets  |
| 10 | 0             | Nail Leg                                | 4Pcs   |
| 11 |               | Z Bracket                               | 2Pcs   |
| 12 |               | L Bracket                               | 6Pcs   |
| 13 |               | Retangular Bed Bracket                  | 2Pcs   |
| 14 | •             | TP 10#x5/8" Screw                       | 8Pcs   |