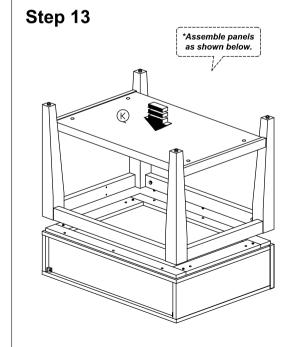

#### Model: ST - 003

| Dowel / Cam - Lock Installation |            |  |  |  |
|---------------------------------|------------|--|--|--|
|                                 | <b>III</b> |  |  |  |

| Hardware List |       |             |      |  |
|---------------|-------|-------------|------|--|
| No.           | SHAPE | DESCRIPTION | Qty. |  |