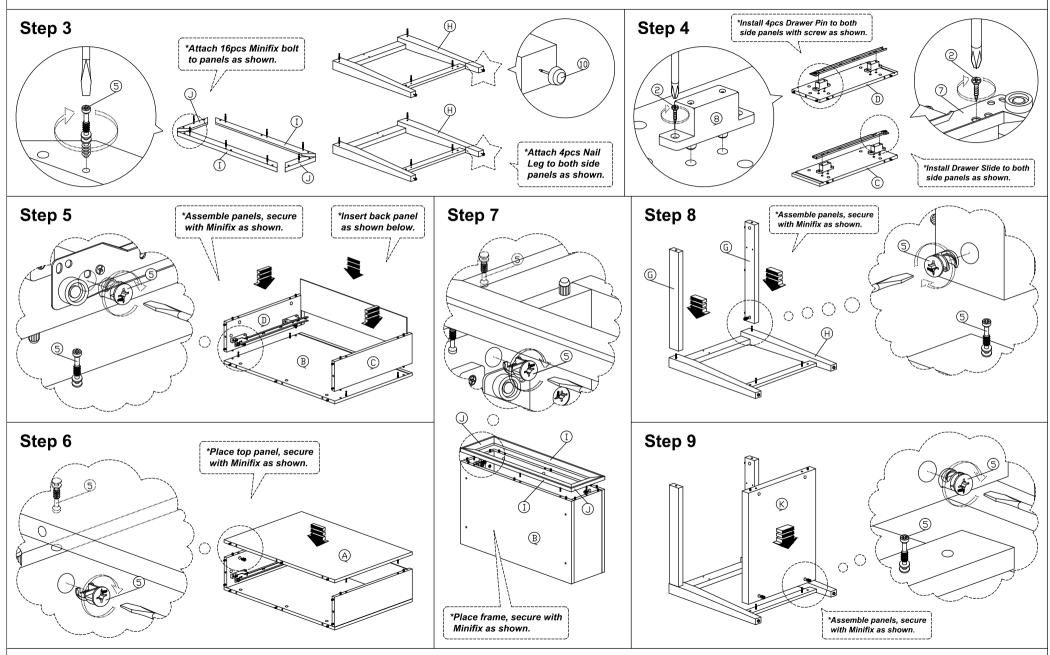

| M4x38mm Screw                           | 5Pcs   |
| 5  |               | 15MM<br>Titus Mini Fix                  | 27Sets |
| 6  | (             | 15mm Minifix Cap                        | 2Pcs   |
| 7  |               | Drawer Slide 16" (400mm)                | 1Set   |
| 8  |               | PVC Drawer Pin                          | 4Pcs   |
| 9  |               | Handle ( 2293 )<br>M4x20mm Handle Screw | 1Sets  |
| 10 | 0             | Nail Leg                                | 4Pcs   |
| 11 |               | Z Bracket                               | 2Pcs   |
| 12 |               | L Bracket                               | 6Pcs   |
| 13 |               | Retangular Bed Bracket                  | 2Pcs   |
| 14 | •             | TP 10#x5/8" Screw                       | 8Pcs   |