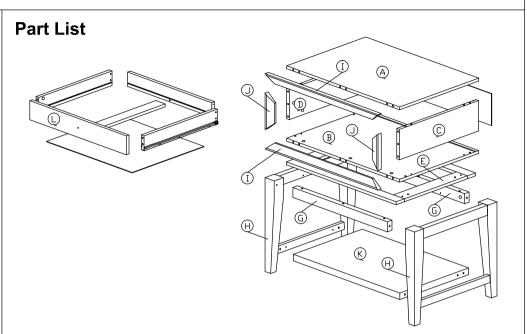

ш</b> | M4x38mm Screw                           | 5Pcs   |
| 5  |               | 15MM<br>Titus Mini Fix                  | 27Sets |
| 6  | (             | 15mm Minifix Cap                        | 2Pcs   |
| 7  |               | Drawer Slide 16" (400mm)                | 1Set   |
| 8  |               | PVC Drawer Pin                          | 4Pcs   |
| 9  |               | Handle ( 2293 )<br>M4x20mm Handle Screw | 1Sets  |
| 10 | 0             | Nail Leg                                | 4Pcs   |
| 11 |               | Z Bracket                               | 2Pcs   |
| 12 |               | L Bracket                               | 6Pcs   |
| 13 |               | Retangular Bed Bracket                  | 2Pcs   |
| 14 | •             | TP 10#x5/8" Screw                       | 8Pcs   |