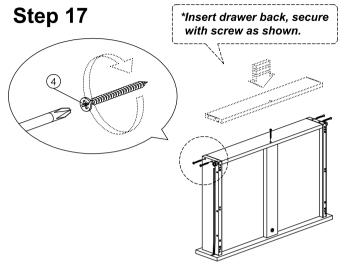

| 1  |               | 8x25mm Wood Dowel                       | 34Pcs  |
|----|---------------|-----------------------------------------|--------|
| 2  | <b>₩</b>      | M3.5x16mm Screw                         | 26Pcs  |
| 3  | <b>←</b>      | M4x30mm Screw                           | 4Pcs   |
| 4  | <b>←шшшшш</b> | M4x38mm Screw                           | 5Pcs   |
| 5  |               | 15MM<br>Titus Mini Fix                  | 27Sets |
| 6  | (             | 15mm Minifix Cap                        | 2Pcs   |
| 7  |               | Drawer Slide 16" (400mm)                | 1Set   |
| 8  |               | PVC Drawer Pin                          | 4Pcs   |
| 9  |               | Handle ( 2293 )<br>M4x20mm Handle Screw | 1Sets  |
| 10 | 0             | Nail Leg                                | 4Pcs   |
| 11 |               | Z Bracket                               | 2Pcs   |
| 12 |               | L Bracket                               | 6Pcs   |
| 13 |               | Retangular Bed Bracket                  | 2Pcs   |
| 14 | •             | TP 10#x5/8" Screw                       | 8Pcs   |