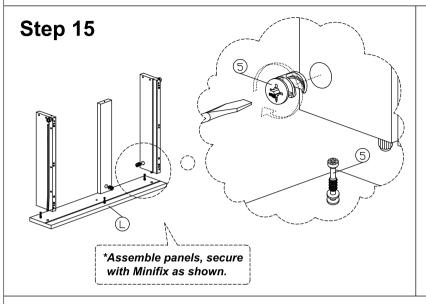

#### Model: ST - 003

| Dowel / Cam - Lock Installation |            |  |  |  |
|---------------------------------|------------|--|--|--|
|                                 | <b>III</b> |  |  |  |

| Hardware List |       |             |      |  |
|---------------|-------|-------------|------|--|
| No.           | SHAPE | DESCRIPTION | Qty. |  |