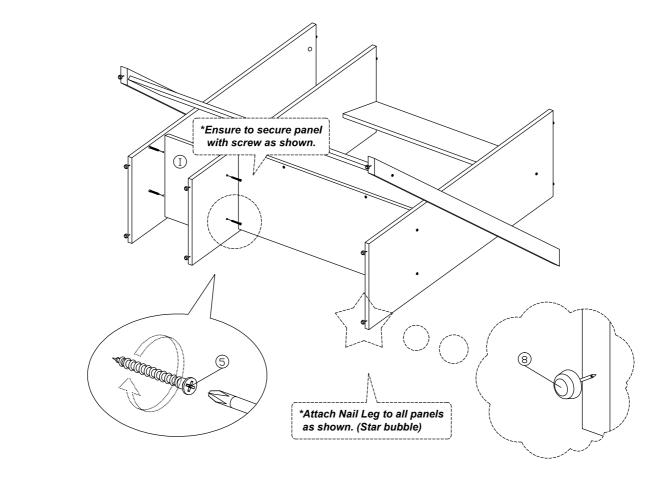

|                         | M4x50mm Screw                          | 2Pcs   |  |
| 7             |                         | 15MM<br>Titus Mini Fix                 | 12Sets |  |
| 8             | 0                       | Nail Leg                               | 8Pcs   |  |
| 9             |                         | 15mm Minifix Cap (sonoma oak 7532 - 3) | 8Pcs   |  |

| 10 | <b>(</b> | 15mm Minifix Cap (hole) (sonoma oak 7532 - 4) | 2Pcs  |
|----|----------|-----------------------------------------------|-------|
| 11 |          | Screw Cap (sonoma oak 7532 - 3)               | 18Pcs |
| 12 |          | Screw Cap (sonoma oak 7532 - 4)               | 2Pcs  |
| 13 |          | Drawer Slide = 300mm                          | 1Set  |









#### Step 4



#### Step 5





#### Step 7







#### Step 9



#### Step 10







Step 13



Step 14