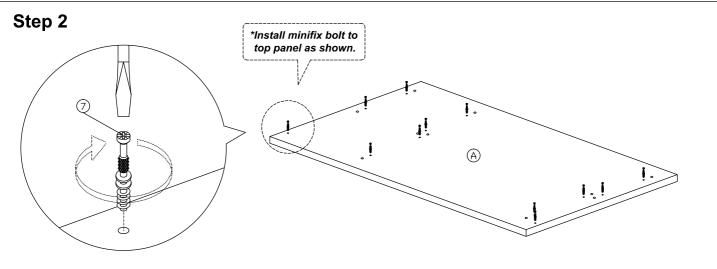

| 14Pcs  |  |
| 6             |                         | M4x50mm Screw                          | 2Pcs   |  |
| 7             |                         | 15MM<br>Titus Mini Fix                 | 12Sets |  |
| 8             | 0                       | Nail Leg                               | 8Pcs   |  |
| 9             |                         | 15mm Minifix Cap (sonoma oak 7532 - 3) | 8Pcs   |  |

| 10 | <b>(</b> | 15mm Minifix Cap (hole) (sonoma oak 7532 - 4) | 2Pcs  |
|----|----------|-----------------------------------------------|-------|
| 11 |          | Screw Cap (sonoma oak 7532 - 3)               | 18Pcs |
| 12 |          | Screw Cap (sonoma oak 7532 - 4)               | 2Pcs  |
| 13 |          | Drawer Slide = 300mm                          | 1Set  |









#### Step 4



#### Step 5





#### Step 7







#### Step 9



#### Step 10







Step 13



Step 14