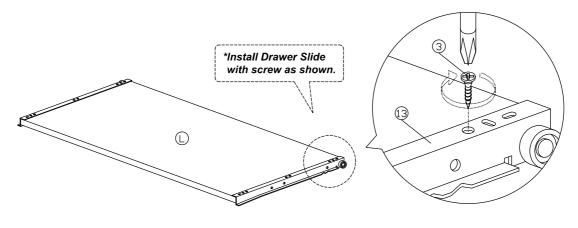

| 10 | <b>(</b> | 15mm Minifix Cap (hole) (sonoma oak 7532 - 4) | 2Pcs  |
|----|----------|-----------------------------------------------|-------|
| 11 |          | Screw Cap (sonoma oak 7532 - 3)               | 18Pcs |
| 12 |          | Screw Cap (sonoma oak 7532 - 4)               | 2Pcs  |
| 13 |          | Drawer Slide = 300mm                          | 1Set  |