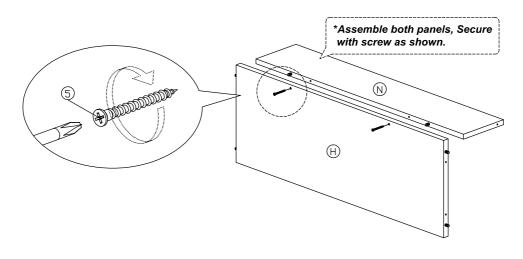

|
| 6             |                         | M4x50mm Screw                          | 2Pcs   |  |
| 7             |                         | 15MM<br>Titus Mini Fix                 | 12Sets |  |
| 8             | 0                       | Nail Leg                               | 8Pcs   |  |
| 9             |                         | 15mm Minifix Cap (sonoma oak 7532 - 3) | 8Pcs   |  |

| 10 | <b>(</b> | 15mm Minifix Cap (hole) (sonoma oak 7532 - 4) | 2Pcs  |
|----|----------|-----------------------------------------------|-------|
| 11 |          | Screw Cap (sonoma oak 7532 - 3)               | 18Pcs |
| 12 |          | Screw Cap (sonoma oak 7532 - 4)               | 2Pcs  |
| 13 |          | Drawer Slide = 300mm                          | 1Set  |









#### Step 4



#### Step 5





#### Step 7







#### Step 9



#### Step 10







Step 13



Step 14