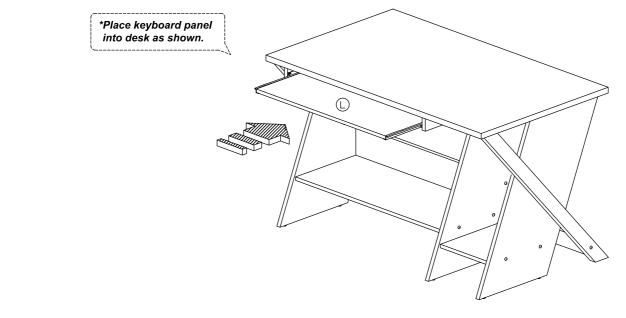

| 2Pcs   |  |
| 7             |                         | 15MM<br>Titus Mini Fix                 | 12Sets |  |
| 8             | 0                       | Nail Leg                               | 8Pcs   |  |
| 9             |                         | 15mm Minifix Cap (sonoma oak 7532 - 3) | 8Pcs   |  |

| 10 | <b>(</b> | 15mm Minifix Cap (hole) (sonoma oak 7532 - 4) | 2Pcs  |
|----|----------|-----------------------------------------------|-------|
| 11 |          | Screw Cap (sonoma oak 7532 - 3)               | 18Pcs |
| 12 |          | Screw Cap (sonoma oak 7532 - 4)               | 2Pcs  |
| 13 |          | Drawer Slide = 300mm                          | 1Set  |









#### Step 4



#### Step 5





#### Step 7







#### Step 9



#### Step 10







Step 13



Step 14