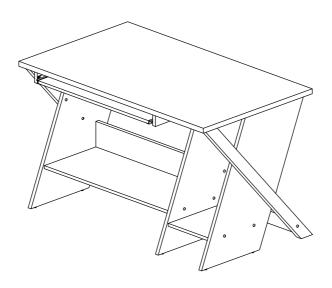

**Model: WI5430** 



#### **Part List**



| Hardware List |                         |                                        |        |  |
|---------------|-------------------------|----------------------------------------|--------|--|
| No.           | SHAPE                   | DESCRIPTION                            | Qty.   |  |
| 1             |                         | 8x25mm Wood Dowel                      | 32Pcs  |  |
| 2             | <b>(COO</b>             | M5x8mm Screw (Euro Screw)              | 4Pcs   |  |
| 3             | ₩                       | M3.5x15mm Screw                        | 4Pcs   |  |
| 4             | <b>←</b>                | M4x32mm Screw                          | 6Pcs   |  |
| 5             | <b>◆</b> 00000000000000 | M5x38mm Screw                          | 14Pcs  |  |