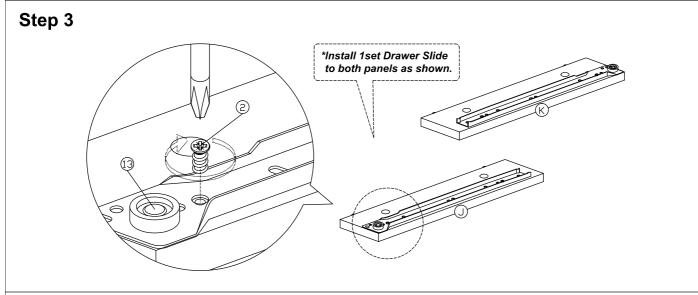

| 14Pcs  |  |
| 6             |                         | M4x50mm Screw                          | 2Pcs   |  |
| 7             |                         | 15MM<br>Titus Mini Fix                 | 12Sets |  |
| 8             | 0                       | Nail Leg                               | 8Pcs   |  |
| 9             |                         | 15mm Minifix Cap (sonoma oak 7532 - 3) | 8Pcs   |  |

| 10 | <b>(</b> | 15mm Minifix Cap (hole) (sonoma oak 7532 - 4) | 2Pcs  |
|----|----------|-----------------------------------------------|-------|
| 11 |          | Screw Cap (sonoma oak 7532 - 3)               | 18Pcs |
| 12 |          | Screw Cap (sonoma oak 7532 - 4)               | 2Pcs  |
| 13 |          | Drawer Slide = 300mm                          | 1Set  |









#### Step 4



#### Step 5





#### Step 7







#### Step 9



#### Step 10







Step 13



Step 14