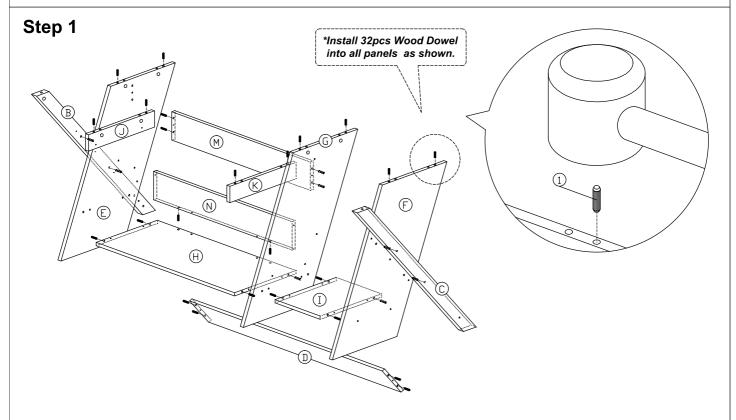

#### **Part List**

| Hardware List |                         |                                        |        |  |
|---------------|-------------------------|----------------------------------------|--------|--|
| No.           | SHAPE                   | DESCRIPTION                            | Qty.   |  |
| 1             |                         | 8x25mm Wood Dowel                      | 32Pcs  |  |
| 2             | <b>(COO</b>             | M5x8mm Screw (Euro Screw)              | 4Pcs   |  |
| 3             | ₩                       | M3.5x15mm Screw                        | 4Pcs   |  |
| 4             | <b>←</b>                | M4x32mm Screw                          | 6Pcs   |  |
| 5             | <b>◆</b> 00000000000000 | M5x38mm Screw                          | 14Pcs  |  |
| 6             |                         | M4x50mm Screw                          | 2Pcs   |  |
| 7             |                         | 15MM<br>Titus Mini Fix                 | 12Sets |  |
| 8             | 0                       | Nail Leg                               | 8Pcs   |  |
| 9             |                         | 15mm Minifix Cap (sonoma oak 7532 - 3) | 8Pcs   |  |

| 10 | <b>(</b> | 15mm Minifix Cap (hole) (sonoma oak 7532 - 4) | 2Pcs  |
|----|----------|-----------------------------------------------|-------|
| 11 |          | Screw Cap (sonoma oak 7532 - 3)               | 18Pcs |
| 12 |          | Screw Cap (sonoma oak 7532 - 4)               | 2Pcs  |
| 13 |          | Drawer Slide = 300mm                          | 1Set  |