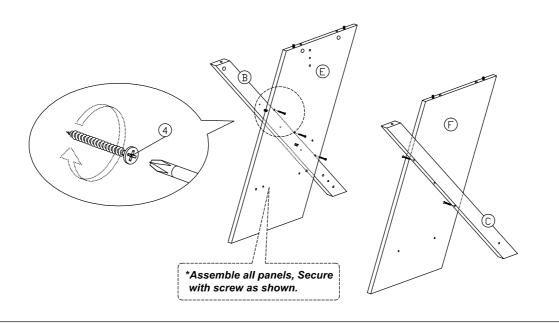

| 14Pcs  |  |
| 6             |                         | M4x50mm Screw                          | 2Pcs   |  |
| 7             |                         | 15MM<br>Titus Mini Fix                 | 12Sets |  |
| 8             | 0                       | Nail Leg                               | 8Pcs   |  |
| 9             |                         | 15mm Minifix Cap (sonoma oak 7532 - 3) | 8Pcs   |  |

| 10 | <b>(</b> | 15mm Minifix Cap (hole) (sonoma oak 7532 - 4) | 2Pcs  |
|----|----------|-----------------------------------------------|-------|
| 11 |          | Screw Cap (sonoma oak 7532 - 3)               | 18Pcs |
| 12 |          | Screw Cap (sonoma oak 7532 - 4)               | 2Pcs  |
| 13 |          | Drawer Slide = 300mm                          | 1Set  |









#### Step 4



#### Step 5





#### Step 7







#### Step 9



#### Step 10







Step 13



Step 14