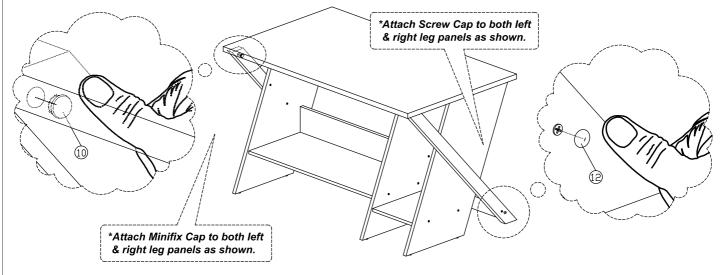

| 10 | <b>(</b> | 15mm Minifix Cap (hole) (sonoma oak 7532 - 4) | 2Pcs  |
|----|----------|-----------------------------------------------|-------|
| 11 |          | Screw Cap (sonoma oak 7532 - 3)               | 18Pcs |
| 12 |          | Screw Cap (sonoma oak 7532 - 4)               | 2Pcs  |
| 13 |          | Drawer Slide = 300mm                          | 1Set  |