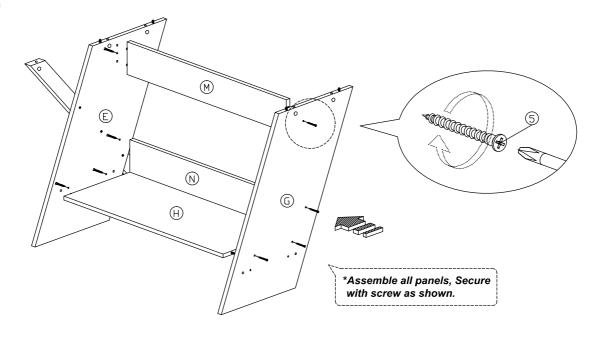

|
| 6             |                         | M4x50mm Screw                          | 2Pcs   |  |
| 7             |                         | 15MM<br>Titus Mini Fix                 | 12Sets |  |
| 8             | 0                       | Nail Leg                               | 8Pcs   |  |
| 9             |                         | 15mm Minifix Cap (sonoma oak 7532 - 3) | 8Pcs   |  |

| 10 | <b>(</b> | 15mm Minifix Cap (hole) (sonoma oak 7532 - 4) | 2Pcs  |
|----|----------|-----------------------------------------------|-------|
| 11 |          | Screw Cap (sonoma oak 7532 - 3)               | 18Pcs |
| 12 |          | Screw Cap (sonoma oak 7532 - 4)               | 2Pcs  |
| 13 |          | Drawer Slide = 300mm                          | 1Set  |









#### Step 4



#### Step 5





#### Step 7







#### Step 9



#### Step 10







Step 13



Step 14