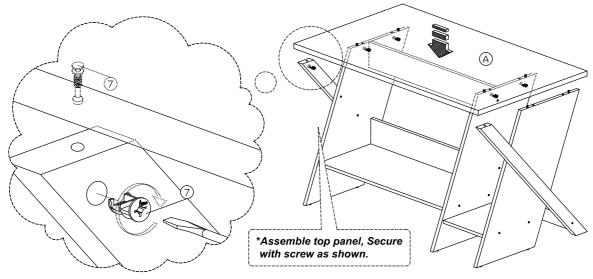

| M4x50mm Screw                          | 2Pcs   |  |
| 7             |                         | 15MM<br>Titus Mini Fix                 | 12Sets |  |
| 8             | 0                       | Nail Leg                               | 8Pcs   |  |
| 9             |                         | 15mm Minifix Cap (sonoma oak 7532 - 3) | 8Pcs   |  |

| 10 | <b>(</b> | 15mm Minifix Cap (hole) (sonoma oak 7532 - 4) | 2Pcs  |
|----|----------|-----------------------------------------------|-------|
| 11 |          | Screw Cap (sonoma oak 7532 - 3)               | 18Pcs |
| 12 |          | Screw Cap (sonoma oak 7532 - 4)               | 2Pcs  |
| 13 |          | Drawer Slide = 300mm                          | 1Set  |









#### Step 4



#### Step 5





#### Step 7







#### Step 9



#### Step 10







Step 13



Step 14