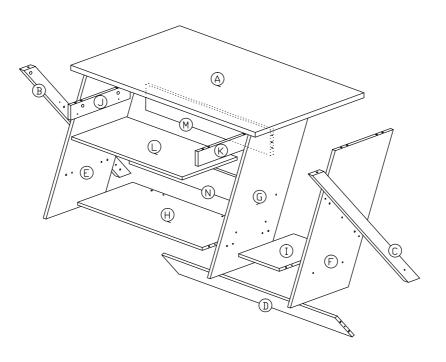

#### **Part List**

| Hardware List |                         |                                        |        |  |
|---------------|-------------------------|----------------------------------------|--------|--|
| No.           | SHAPE                   | DESCRIPTION                            | Qty.   |  |
| 1             |                         | 8x25mm Wood Dowel                      | 32Pcs  |  |
| 2             | <b>(COO</b>             | M5x8mm Screw (Euro Screw)              | 4Pcs   |  |
| 3             | ₩                       | M3.5x15mm Screw                        | 4Pcs   |  |
| 4             | <b>←</b>                | M4x32mm Screw                          | 6Pcs   |  |
| 5             | <b>◆</b> 00000000000000 | M5x38mm Screw                          | 14Pcs  |  |
| 6             |                         | M4x50mm Screw                          | 2Pcs   |  |
| 7             |                         | 15MM<br>Titus Mini Fix                 | 12Sets |  |
| 8             | 0                       | Nail Leg                               | 8Pcs   |  |
| 9             |                         | 15mm Minifix Cap (sonoma oak 7532 - 3) | 8Pcs   |  |

| 10 | <b>(</b> | 15mm Minifix Cap (hole) (sonoma oak 7532 - 4) | 2Pcs  |
|----|----------|-----------------------------------------------|-------|
| 11 |          | Screw Cap (sonoma oak 7532 - 3)               | 18Pcs |
| 12 |          | Screw Cap (sonoma oak 7532 - 4)               | 2Pcs  |
| 13 |          | Drawer Slide = 300mm                          | 1Set  |