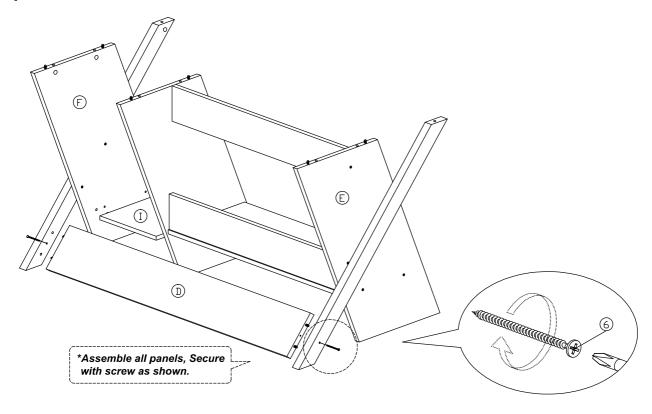

|                         | M4x50mm Screw                          | 2Pcs   |  |
| 7             |                         | 15MM<br>Titus Mini Fix                 | 12Sets |  |
| 8             | 0                       | Nail Leg                               | 8Pcs   |  |
| 9             |                         | 15mm Minifix Cap (sonoma oak 7532 - 3) | 8Pcs   |  |

| 10 | <b>(</b> | 15mm Minifix Cap (hole) (sonoma oak 7532 - 4) | 2Pcs  |
|----|----------|-----------------------------------------------|-------|
| 11 |          | Screw Cap (sonoma oak 7532 - 3)               | 18Pcs |
| 12 |          | Screw Cap (sonoma oak 7532 - 4)               | 2Pcs  |
| 13 |          | Drawer Slide = 300mm                          | 1Set  |









#### Step 4



#### Step 5





#### Step 7







#### Step 9



#### Step 10







Step 13



Step 14