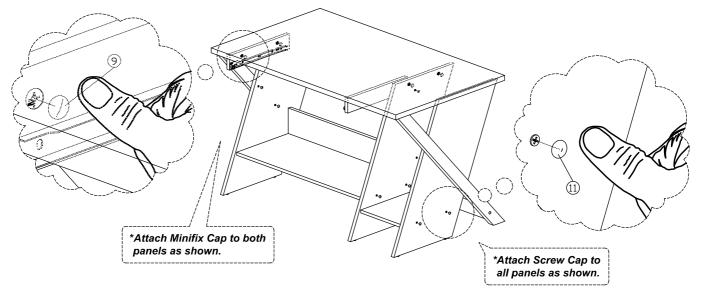

#### **Part List**

| Hardware List |                         |                                        |        |  |
|---------------|-------------------------|----------------------------------------|--------|--|
| No.           | SHAPE                   | DESCRIPTION                            | Qty.   |  |
| 1             |                         | 8x25mm Wood Dowel                      | 32Pcs  |  |
| 2             | <b>(COO</b>             | M5x8mm Screw (Euro Screw)              | 4Pcs   |  |
| 3             | ₩                       | M3.5x15mm Screw                        | 4Pcs   |  |
| 4             | <b>←</b>                | M4x32mm Screw                          | 6Pcs   |  |
| 5             | <b>◆</b> 00000000000000 | M5x38mm Screw                          | 14Pcs  |  |
| 6             |                         | M4x50mm Screw                          | 2Pcs   |  |
| 7             |                         | 15MM<br>Titus Mini Fix                 | 12Sets |  |
| 8             | 0                       | Nail Leg                               | 8Pcs   |  |
| 9             |                         | 15mm Minifix Cap (sonoma oak 7532 - 3) | 8Pcs   |  |

| 10 | <b>(</b> | 15mm Minifix Cap (hole) (sonoma oak 7532 - 4) | 2Pcs  |
|----|----------|-----------------------------------------------|-------|
| 11 |          | Screw Cap (sonoma oak 7532 - 3)               | 18Pcs |
| 12 |          | Screw Cap (sonoma oak 7532 - 4)               | 2Pcs  |
| 13 |          | Drawer Slide = 300mm                          | 1Set  |