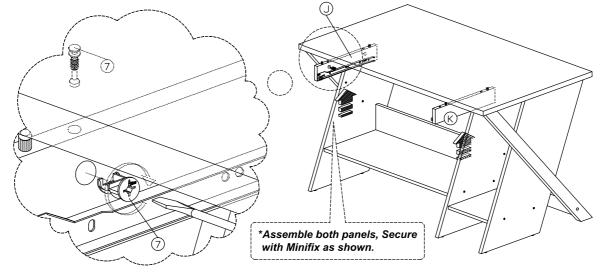

#### **Part List**

| Hardware List |                         |                                        |        |  |
|---------------|-------------------------|----------------------------------------|--------|--|
| No.           | SHAPE                   | DESCRIPTION                            | Qty.   |  |
| 1             |                         | 8x25mm Wood Dowel                      | 32Pcs  |  |
| 2             | <b>(COO</b>             | M5x8mm Screw (Euro Screw)              | 4Pcs   |  |
| 3             | ₩                       | M3.5x15mm Screw                        | 4Pcs   |  |
| 4             | <b>←</b>                | M4x32mm Screw                          | 6Pcs   |  |
| 5             | <b>◆</b> 00000000000000 | M5x38mm Screw                          | 14Pcs  |  |
| 6             |                         | M4x50mm Screw                          | 2Pcs   |  |
| 7             |                         | 15MM<br>Titus Mini Fix                 | 12Sets |  |
| 8             | 0                       | Nail Leg                               | 8Pcs   |  |
| 9             |                         | 15mm Minifix Cap (sonoma oak 7532 - 3) | 8Pcs   |  |