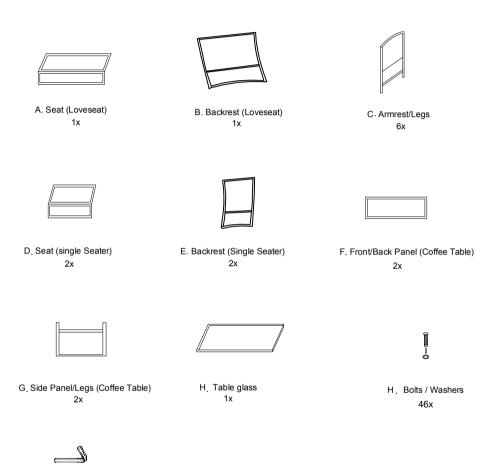

## PARTS AND HARDWARE

Avoid using sharp objects such as knife to cut open packing as you may accidentally damage the upholstery.

Some joint parts on our hand made rattan furniture might be shifted slightly during transportation If you encounter problems like unbalanced chairs after assembling, please contact our customer service or try to hit it lightly against the floor a few times. Please refer to the video link below for your reference: https://ldrv.ms/v/s!AsP2P9ym9PwAgV9G4i-zpAwaHGMT

H. Allen Key 1x

# ASSEMBLY INSTRUCTIONS (Coffee Table)

3. A fixing game by screws(H),assemble the another feet(G) on the table as shown in Figure 3.

## ASSEMBLY INSTRUCTIONS (Single Seater)

5.Locate seat (Loveseat)(A).

6.Affix washers to bolts(I),assemble legs/arms(C) on each side of the loveseat(A).Do not fully tighten bolts.

7.Affix washers to bolts(I),assemble backrest (Loveseat)(B) to the back of seat (A) as shown in figure below.

8. Tighten all bolts completely.

9.LOcate seat (Single seater)(D).

10.Affix washers to bolts(I),assemble legs/arms(C) on each side of the seat(D).Do not fully tighten bolts.

11.Affix washers to bolts(I),assemble backrest (Single Seater)(E) to the back of seat (D) as shown in figure below.

13.Repeat steps 9-12 for the second single seater.

x 12\*2 Used