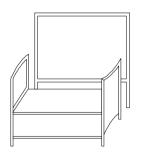

8. Tighten all bolts completely.

9.LOcate seat (Single seater)(D).

10.Affix washers to bolts(I),assemble legs/arms(C) on each side of the seat(D).Do not fully tighten bolts.

11.Affix washers to bolts(I),assemble backrest (Single Seater)(E) to the back of seat (D) as shown in figure below.