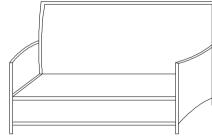

8. Tighten all bolts completely.

9.LOcate seat (Single seater)(D).

10.Affix washers to bolts(I),assemble legs/arms(C) on each side of the seat(D).Do not fully tighten bolts.

11.Affix washers to bolts(I),assemble backrest (Single Seater)(E) to the back of seat (D) as shown in figure below.

13.Repeat steps 9-12 for the second single seater.

x 12\*2 Used