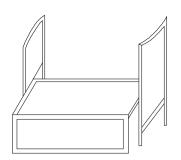

## ASSEMBLY INSTRUCTIONS (Single Seater)

5.Locate seat (Loveseat)(A).

6.Affix washers to bolts(I),assemble legs/arms(C) on each side of the loveseat(A).Do not fully tighten bolts.

7.Affix washers to bolts(I),assemble backrest (Loveseat)(B) to the back of seat (A) as shown in figure below.