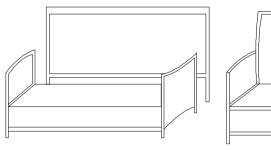

## ASSEMBLY INSTRUCTIONS (Single Seater)

5.Locate seat (Loveseat)(A).

6.Affix washers to bolts(I),assemble legs/arms(C) on each side of the loveseat(A).Do not fully tighten bolts.

7.Affix washers to bolts(I),assemble backrest (Loveseat)(B) to the back of seat (A) as shown in figure below.

8. Tighten all bolts completely.

9.LOcate seat (Single seater)(D).

10.Affix washers to bolts(I),assemble legs/arms(C) on each side of the seat(D).Do not fully tighten bolts.

11.Affix washers to bolts(I),assemble backrest (Single Seater)(E) to the back of seat (D) as shown in figure below.