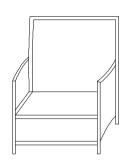

8. Tighten all bolts completely.

9.LOcate seat (Single seater)(D).

10.Affix washers to bolts(I),assemble legs/arms(C) on each side of the seat(D).Do not fully tighten bolts.

11.Affix washers to bolts(I),assemble backrest (Single Seater)(E) to the back of seat (D) as shown in figure below.

13.Repeat steps 9-12 for the second single seater.

x 12\*2 Used