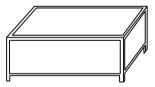

# ASSEMBLY INSTRUCTIONS (Coffee Table)

3. A fixing game by screws(H),assemble the another feet(G) on the table as shown in Figure 3.