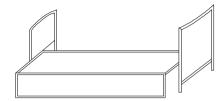

## ASSEMBLY INSTRUCTIONS (Single Seater)

5.Locate seat (Loveseat)(A).

6.Affix washers to bolts(I),assemble legs/arms(C) on each side of the loveseat(A).Do not fully tighten bolts.

7.Affix washers to bolts(I),assemble backrest (Loveseat)(B) to the back of seat (A) as shown in figure below.

8. Tighten all bolts completely.

9.LOcate seat (Single seater)(D).

10.Affix washers to bolts(I),assemble legs/arms(C) on each side of the seat(D).Do not fully tighten bolts.

11.Affix washers to bolts(I),assemble backrest (Single Seater)(E) to the back of seat (D) as shown in figure below.