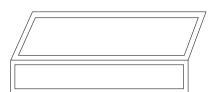

# ASSEMBLY INSTRUCTIONS (Coffee Table)

3. A fixing game by screws(H),assemble the another feet(G) on the table as shown in Figure 3.