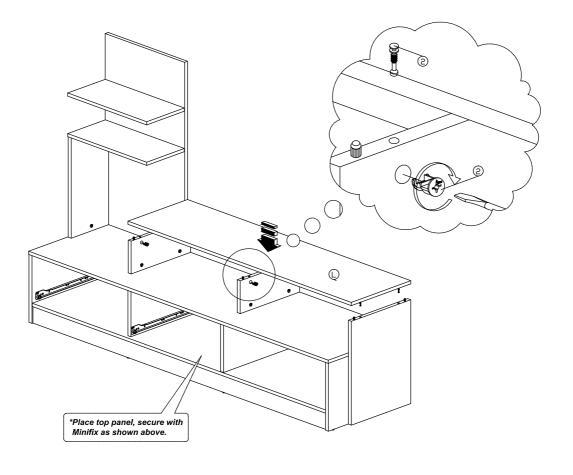

/////</b>     | M4x38mm Screw                           | 10Pcs  |
| 7             | <b>-≪</b> 00000000000€ | M5x38mm Screw                           | 13Pcs  |
| 8             |                        | Nail                                    | 6Pcs   |
| 9             |                        | 15mm Minifix Cap                        | 18Pcs  |
| 10            | 0                      | Nail Leg                                | 6Pcs   |
| 11            |                        | Drawer Slide 14" (350mm)                | 2Sets  |
| 12            |                        | Handle 3560 (64mm) Handle Screw M4x20mm | 2Sets  |
| 13            |                        | L Bracket                               | 2Pcs   |









#### Step 3









#### Step 7













Step 12



Step 13





Step 15