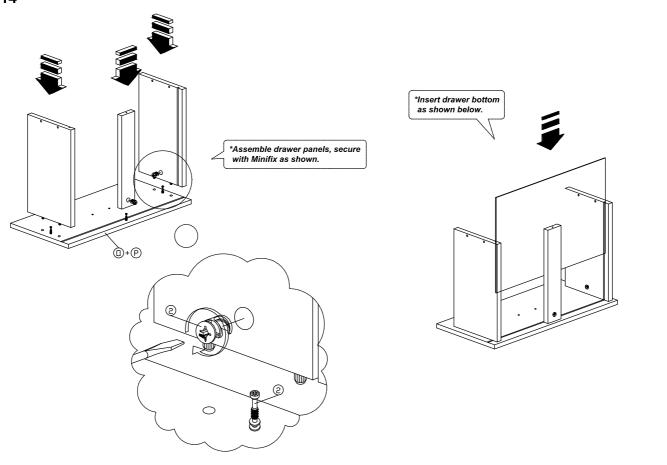

///</b>     | M4x38mm Screw                           | 10Pcs  |
| 7             | <b>-≪</b> 00000000000€ | M5x38mm Screw                           | 13Pcs  |
| 8             |                        | Nail                                    | 6Pcs   |
| 9             |                        | 15mm Minifix Cap                        | 18Pcs  |
| 10            | 0                      | Nail Leg                                | 6Pcs   |
| 11            |                        | Drawer Slide 14" (350mm)                | 2Sets  |
| 12            |                        | Handle 3560 (64mm) Handle Screw M4x20mm | 2Sets  |
| 13            |                        | L Bracket                               | 2Pcs   |









#### Step 3









#### Step 7













Step 12



Step 13





Step 15