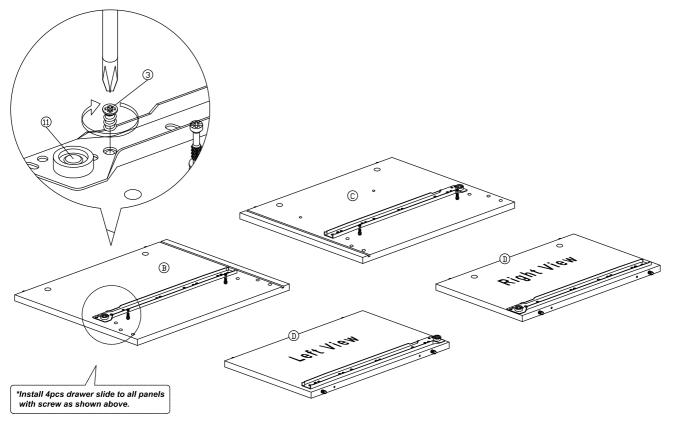

#### **Part List**

| Hardware List |                        |                                         |        |
|---------------|------------------------|-----------------------------------------|--------|
| No.           | SHAPE                  | DESCRIPTION                             | Qty.   |
| 1             | 0                      | 8x25mm Wood Dowel                       | 59Pcs  |
| 2             |                        | 15MM<br>Titus Mini Fix                  | 33Sets |
| 3             |                        | M5x8mm Screw (Euro Screw)               | 8Pcs   |
| 4             | <b>√∭</b>              | M3.5x15mm Screw                         | 12Pcs  |
| 5             | <b></b>                | M3.5x25mm Screw                         | 2Pcs   |
| 6             | <b>←//////////</b>     | M4x38mm Screw                           | 10Pcs  |
| 7             | <b>-≪</b> 00000000000€ | M5x38mm Screw                           | 13Pcs  |
| 8             |                        | Nail                                    | 6Pcs   |
| 9             |                        | 15mm Minifix Cap                        | 18Pcs  |
| 10            | 0                      | Nail Leg                                | 6Pcs   |
| 11            |                        | Drawer Slide 14" (350mm)                | 2Sets  |
| 12            |                        | Handle 3560 (64mm) Handle Screw M4x20mm | 2Sets  |
| 13            |                        | L Bracket                               | 2Pcs   |