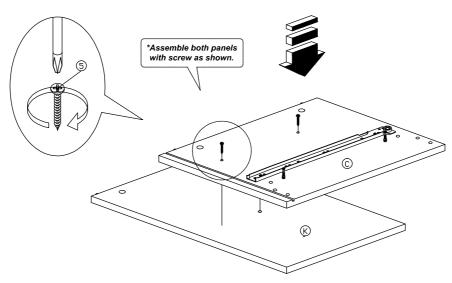

| 2Pcs   |
| 6             | <b>←//////////</b>     | M4x38mm Screw                           | 10Pcs  |
| 7             | <b>-≪</b> 00000000000€ | M5x38mm Screw                           | 13Pcs  |
| 8             |                        | Nail                                    | 6Pcs   |
| 9             |                        | 15mm Minifix Cap                        | 18Pcs  |
| 10            | 0                      | Nail Leg                                | 6Pcs   |
| 11            |                        | Drawer Slide 14" (350mm)                | 2Sets  |
| 12            |                        | Handle 3560 (64mm) Handle Screw M4x20mm | 2Sets  |
| 13            |                        | L Bracket                               | 2Pcs   |









#### Step 3









#### Step 7













Step 12



Step 13





Step 15