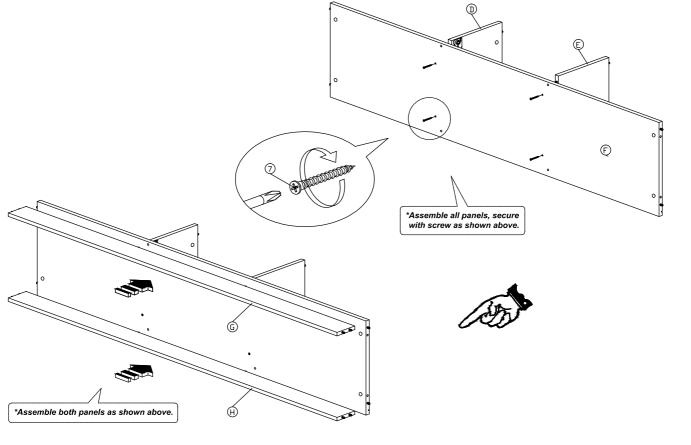

| 2Pcs   |
| 6             | <b>←//////////</b>     | M4x38mm Screw                           | 10Pcs  |
| 7             | <b>-≪</b> 00000000000€ | M5x38mm Screw                           | 13Pcs  |
| 8             |                        | Nail                                    | 6Pcs   |
| 9             |                        | 15mm Minifix Cap                        | 18Pcs  |
| 10            | 0                      | Nail Leg                                | 6Pcs   |
| 11            |                        | Drawer Slide 14" (350mm)                | 2Sets  |
| 12            |                        | Handle 3560 (64mm) Handle Screw M4x20mm | 2Sets  |
| 13            |                        | L Bracket                               | 2Pcs   |









#### Step 3









#### Step 7













Step 12



Step 13





Step 15