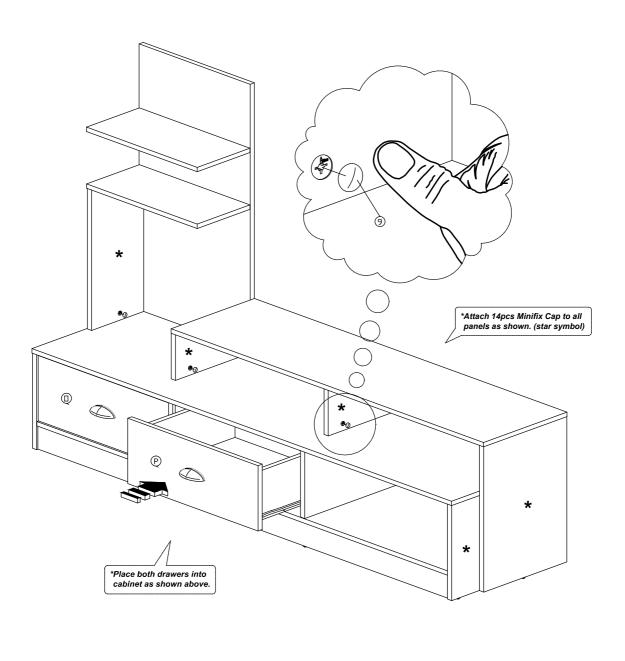

38mm Screw                           | 10Pcs  |
| 7             | <b>-≪</b> 00000000000€ | M5x38mm Screw                           | 13Pcs  |
| 8             |                        | Nail                                    | 6Pcs   |
| 9             |                        | 15mm Minifix Cap                        | 18Pcs  |
| 10            | 0                      | Nail Leg                                | 6Pcs   |
| 11            |                        | Drawer Slide 14" (350mm)                | 2Sets  |
| 12            |                        | Handle 3560 (64mm) Handle Screw M4x20mm | 2Sets  |
| 13            |                        | L Bracket                               | 2Pcs   |









#### Step 3









#### Step 7













Step 12



Step 13





Step 15