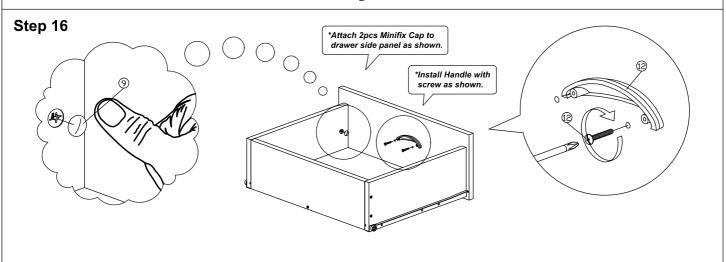

M4x38mm Screw                           | 10Pcs  |
| 7             | <b>-≪</b> 00000000000€ | M5x38mm Screw                           | 13Pcs  |
| 8             |                        | Nail                                    | 6Pcs   |
| 9             |                        | 15mm Minifix Cap                        | 18Pcs  |
| 10            | 0                      | Nail Leg                                | 6Pcs   |
| 11            |                        | Drawer Slide 14" (350mm)                | 2Sets  |
| 12            |                        | Handle 3560 (64mm) Handle Screw M4x20mm | 2Sets  |
| 13            |                        | L Bracket                               | 2Pcs   |









#### Step 3









#### Step 7













Step 12



Step 13





Step 15