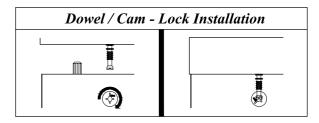

#### **Part List**

| Hardware List |                        |                                         |        |
|---------------|------------------------|-----------------------------------------|--------|
| No.           | SHAPE                  | DESCRIPTION                             | Qty.   |
| 1             | 0                      | 8x25mm Wood Dowel                       | 59Pcs  |
| 2             |                        | 15MM<br>Titus Mini Fix                  | 33Sets |
| 3             |                        | M5x8mm Screw (Euro Screw)               | 8Pcs   |
| 4             | <b>√∭</b>              | M3.5x15mm Screw                         | 12Pcs  |
| 5             | <b></b>                | M3.5x25mm Screw                         | 2Pcs   |
| 6             | <b>←//////////</b>     | M4x38mm Screw                           | 10Pcs  |
| 7             | <b>-≪</b> 00000000000€ | M5x38mm Screw                           | 13Pcs  |
| 8             |                        | Nail                                    | 6Pcs   |
| 9             |                        | 15mm Minifix Cap                        | 18Pcs  |
| 10            | 0                      | Nail Leg                                | 6Pcs   |
| 11            |                        | Drawer Slide 14" (350mm)                | 2Sets  |
| 12            |                        | Handle 3560 (64mm) Handle Screw M4x20mm | 2Sets  |
| 13            |                        | L Bracket                               | 2Pcs   |