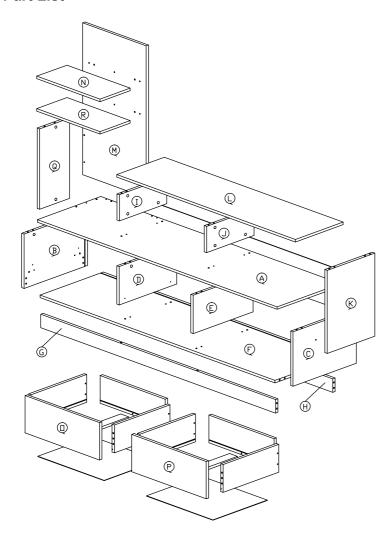

#### **Part List**

| Hardware List |                        |                                         |        |
|---------------|------------------------|-----------------------------------------|--------|
| No.           | SHAPE                  | DESCRIPTION                             | Qty.   |
| 1             | 0                      | 8x25mm Wood Dowel                       | 59Pcs  |
| 2             |                        | 15MM<br>Titus Mini Fix                  | 33Sets |
| 3             |                        | M5x8mm Screw (Euro Screw)               | 8Pcs   |
| 4             | <b>√∭</b>              | M3.5x15mm Screw                         | 12Pcs  |
| 5             | <b></b>                | M3.5x25mm Screw                         | 2Pcs   |
| 6             | <b>←//////////</b>     | M4x38mm Screw                           | 10Pcs  |
| 7             | <b>-≪</b> 00000000000€ | M5x38mm Screw                           | 13Pcs  |
| 8             |                        | Nail                                    | 6Pcs   |
| 9             |                        | 15mm Minifix Cap                        | 18Pcs  |
| 10            | 0                      | Nail Leg                                | 6Pcs   |
| 11            |                        | Drawer Slide 14" (350mm)                | 2Sets  |
| 12            |                        | Handle 3560 (64mm) Handle Screw M4x20mm | 2Sets  |
| 13            |                        | L Bracket                               | 2Pcs   |