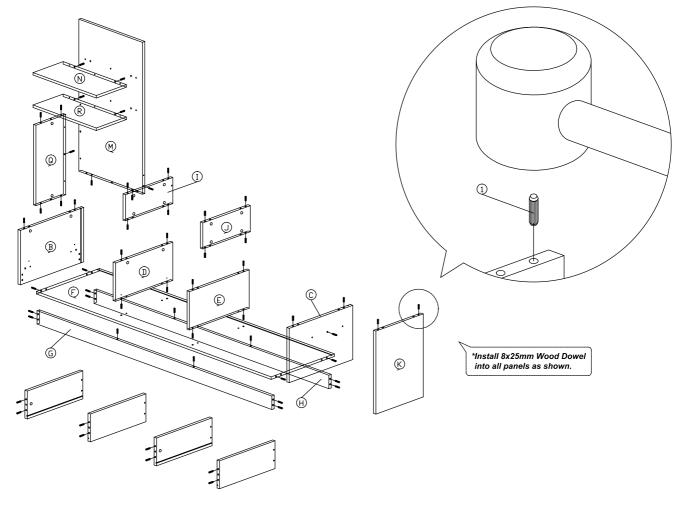

m Screw                         | 2Pcs   |
| 6             | <b>←//////////</b>     | M4x38mm Screw                           | 10Pcs  |
| 7             | <b>-≪</b> 00000000000€ | M5x38mm Screw                           | 13Pcs  |
| 8             |                        | Nail                                    | 6Pcs   |
| 9             |                        | 15mm Minifix Cap                        | 18Pcs  |
| 10            | 0                      | Nail Leg                                | 6Pcs   |
| 11            |                        | Drawer Slide 14" (350mm)                | 2Sets  |
| 12            |                        | Handle 3560 (64mm) Handle Screw M4x20mm | 2Sets  |
| 13            |                        | L Bracket                               | 2Pcs   |









#### Step 3









#### Step 7













Step 12



Step 13





Step 15