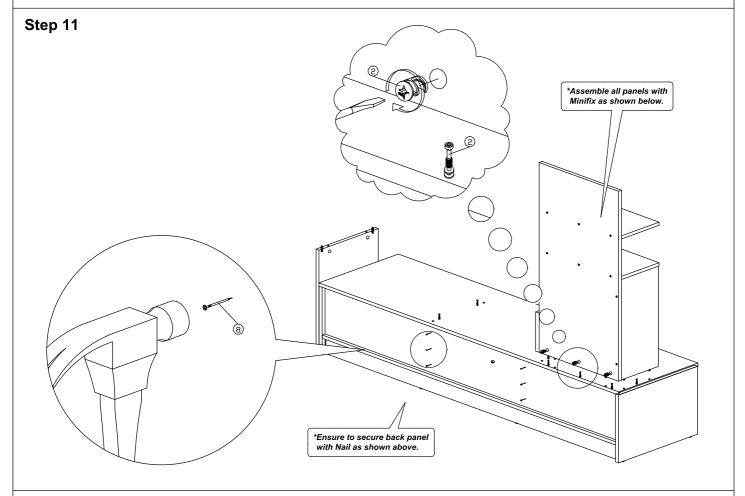

| <b>←//////////</b>     | M4x38mm Screw                           | 10Pcs  |
| 7             | <b>-≪</b> 00000000000€ | M5x38mm Screw                           | 13Pcs  |
| 8             |                        | Nail                                    | 6Pcs   |
| 9             |                        | 15mm Minifix Cap                        | 18Pcs  |
| 10            | 0                      | Nail Leg                                | 6Pcs   |
| 11            |                        | Drawer Slide 14" (350mm)                | 2Sets  |
| 12            |                        | Handle 3560 (64mm) Handle Screw M4x20mm | 2Sets  |
| 13            |                        | L Bracket                               | 2Pcs   |









#### Step 3









#### Step 7













Step 12



Step 13





Step 15