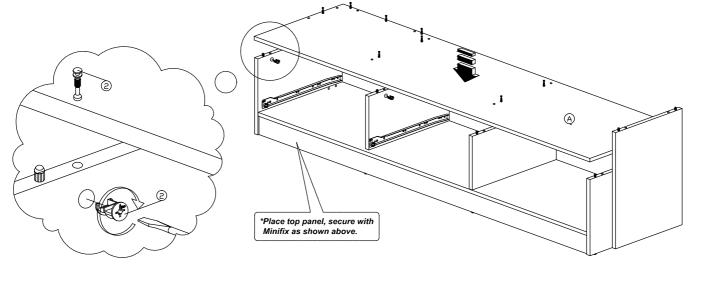

6             | <b>←//////////</b>     | M4x38mm Screw                           | 10Pcs  |
| 7             | <b>-≪</b> 00000000000€ | M5x38mm Screw                           | 13Pcs  |
| 8             |                        | Nail                                    | 6Pcs   |
| 9             |                        | 15mm Minifix Cap                        | 18Pcs  |
| 10            | 0                      | Nail Leg                                | 6Pcs   |
| 11            |                        | Drawer Slide 14" (350mm)                | 2Sets  |
| 12            |                        | Handle 3560 (64mm) Handle Screw M4x20mm | 2Sets  |
| 13            |                        | L Bracket                               | 2Pcs   |









#### Step 3









#### Step 7













Step 12



Step 13





Step 15