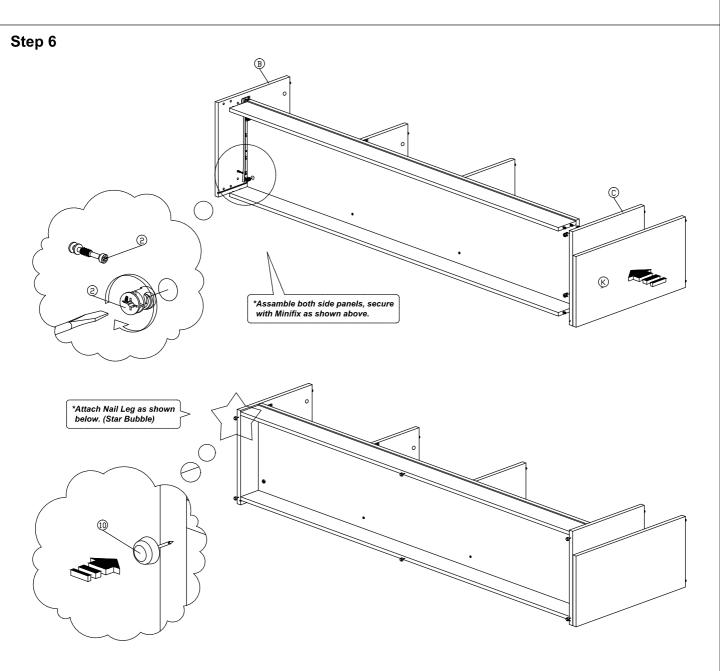

| 2Pcs   |
| 6             | <b>←//////////</b>     | M4x38mm Screw                           | 10Pcs  |
| 7             | <b>-≪</b> 00000000000€ | M5x38mm Screw                           | 13Pcs  |
| 8             |                        | Nail                                    | 6Pcs   |
| 9             |                        | 15mm Minifix Cap                        | 18Pcs  |
| 10            | 0                      | Nail Leg                                | 6Pcs   |
| 11            |                        | Drawer Slide 14" (350mm)                | 2Sets  |
| 12            |                        | Handle 3560 (64mm) Handle Screw M4x20mm | 2Sets  |
| 13            |                        | L Bracket                               | 2Pcs   |









#### Step 3









#### Step 7













Step 12



Step 13





Step 15