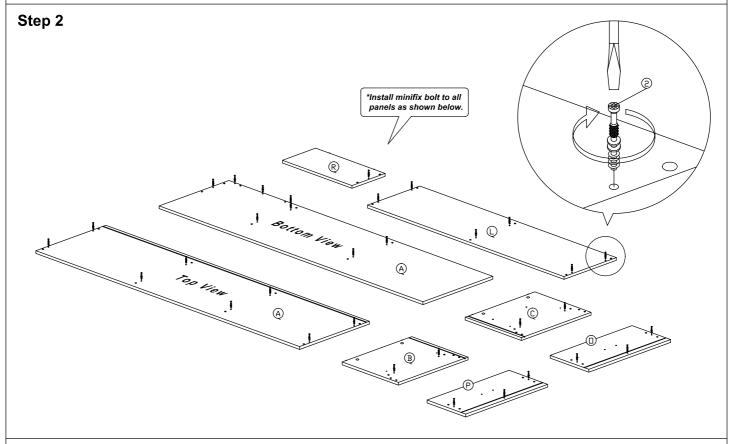

#### **Part List**

| Hardware List |                        |                                         |        |
|---------------|------------------------|-----------------------------------------|--------|
| No.           | SHAPE                  | DESCRIPTION                             | Qty.   |
| 1             | 0                      | 8x25mm Wood Dowel                       | 59Pcs  |
| 2             |                        | 15MM<br>Titus Mini Fix                  | 33Sets |
| 3             |                        | M5x8mm Screw (Euro Screw)               | 8Pcs   |
| 4             | <b>√∭</b>              | M3.5x15mm Screw                         | 12Pcs  |
| 5             | <b></b>                | M3.5x25mm Screw                         | 2Pcs   |
| 6             | <b>←//////////</b>     | M4x38mm Screw                           | 10Pcs  |
| 7             | <b>-≪</b> 00000000000€ | M5x38mm Screw                           | 13Pcs  |
| 8             |                        | Nail                                    | 6Pcs   |
| 9             |                        | 15mm Minifix Cap                        | 18Pcs  |
| 10            | 0                      | Nail Leg                                | 6Pcs   |
| 11            |                        | Drawer Slide 14" (350mm)                | 2Sets  |
| 12            |                        | Handle 3560 (64mm) Handle Screw M4x20mm | 2Sets  |
| 13            |                        | L Bracket                               | 2Pcs   |