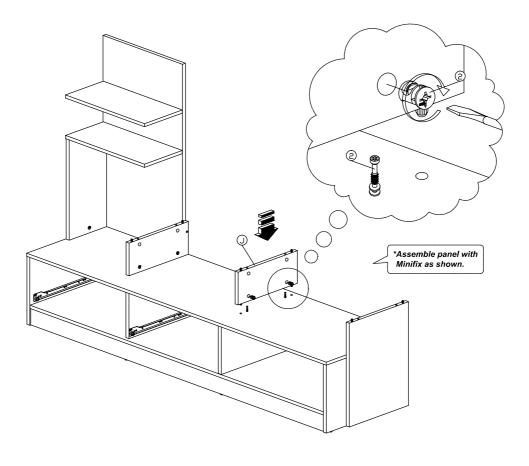

| <b>←//////////</b>     | M4x38mm Screw                           | 10Pcs  |
| 7             | <b>-≪</b> 00000000000€ | M5x38mm Screw                           | 13Pcs  |
| 8             |                        | Nail                                    | 6Pcs   |
| 9             |                        | 15mm Minifix Cap                        | 18Pcs  |
| 10            | 0                      | Nail Leg                                | 6Pcs   |
| 11            |                        | Drawer Slide 14" (350mm)                | 2Sets  |
| 12            |                        | Handle 3560 (64mm) Handle Screw M4x20mm | 2Sets  |
| 13            |                        | L Bracket                               | 2Pcs   |









#### Step 3









#### Step 7













Step 12



Step 13





Step 15