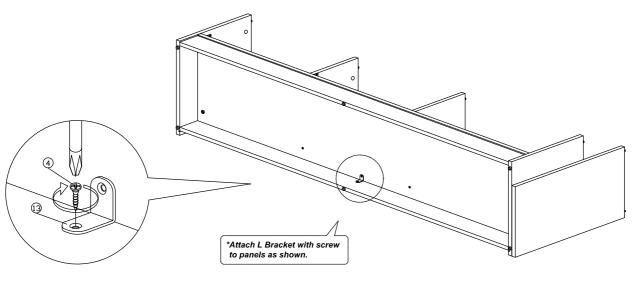

|
| 6             | <b>←//////////</b>     | M4x38mm Screw                           | 10Pcs  |
| 7             | <b>-≪</b> 00000000000€ | M5x38mm Screw                           | 13Pcs  |
| 8             |                        | Nail                                    | 6Pcs   |
| 9             |                        | 15mm Minifix Cap                        | 18Pcs  |
| 10            | 0                      | Nail Leg                                | 6Pcs   |
| 11            |                        | Drawer Slide 14" (350mm)                | 2Sets  |
| 12            |                        | Handle 3560 (64mm) Handle Screw M4x20mm | 2Sets  |
| 13            |                        | L Bracket                               | 2Pcs   |









#### Step 3









#### Step 7













Step 12



Step 13





Step 15