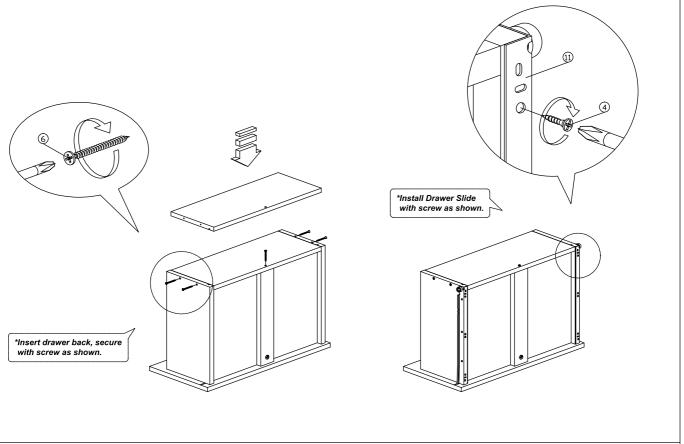

| M4x38mm Screw                           | 10Pcs  |
| 7             | <b>-≪</b> 00000000000€ | M5x38mm Screw                           | 13Pcs  |
| 8             |                        | Nail                                    | 6Pcs   |
| 9             |                        | 15mm Minifix Cap                        | 18Pcs  |
| 10            | 0                      | Nail Leg                                | 6Pcs   |
| 11            |                        | Drawer Slide 14" (350mm)                | 2Sets  |
| 12            |                        | Handle 3560 (64mm) Handle Screw M4x20mm | 2Sets  |
| 13            |                        | L Bracket                               | 2Pcs   |









#### Step 3









#### Step 7













Step 12



Step 13





Step 15