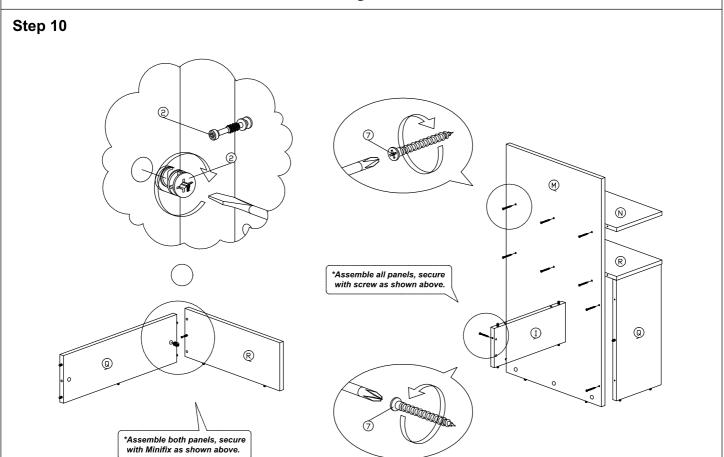

| <b>←//////////</b>     | M4x38mm Screw                           | 10Pcs  |
| 7             | <b>-≪</b> 00000000000€ | M5x38mm Screw                           | 13Pcs  |
| 8             |                        | Nail                                    | 6Pcs   |
| 9             |                        | 15mm Minifix Cap                        | 18Pcs  |
| 10            | 0                      | Nail Leg                                | 6Pcs   |
| 11            |                        | Drawer Slide 14" (350mm)                | 2Sets  |
| 12            |                        | Handle 3560 (64mm) Handle Screw M4x20mm | 2Sets  |
| 13            |                        | L Bracket                               | 2Pcs   |









#### Step 3









#### Step 7













Step 12



Step 13





Step 15