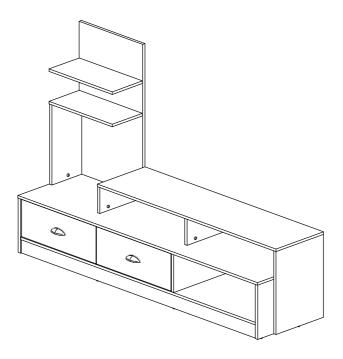

Model: FTV - 906



#### **Part List**



| Hardware List |                        |                                         |        |
|---------------|------------------------|-----------------------------------------|--------|
| No.           | SHAPE                  | DESCRIPTION                             | Qty.   |
| 1             | 0                      | 8x25mm Wood Dowel                       | 59Pcs  |
| 2             |                        | 15MM<br>Titus Mini Fix                  | 33Sets |
| 3             |                        | M5x8mm Screw (Euro Screw)               | 8Pcs   |
| 4             | <b>√∭</b>              | M3.5x15mm Screw                         | 12Pcs  |
| 5             | <b></b>                | M3.5x25mm Screw                         | 2Pcs   |
| 6             | <b>←//