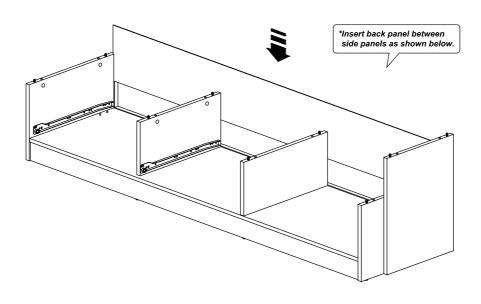

|
| 6             | <b>←//////////</b>     | M4x38mm Screw                           | 10Pcs  |
| 7             | <b>-≪</b> 00000000000€ | M5x38mm Screw                           | 13Pcs  |
| 8             |                        | Nail                                    | 6Pcs   |
| 9             |                        | 15mm Minifix Cap                        | 18Pcs  |
| 10            | 0                      | Nail Leg                                | 6Pcs   |
| 11            |                        | Drawer Slide 14" (350mm)                | 2Sets  |
| 12            |                        | Handle 3560 (64mm) Handle Screw M4x20mm | 2Sets  |
| 13            |                        | L Bracket                               | 2Pcs   |









#### Step 3









#### Step 7













Step 12



Step 13





Step 15