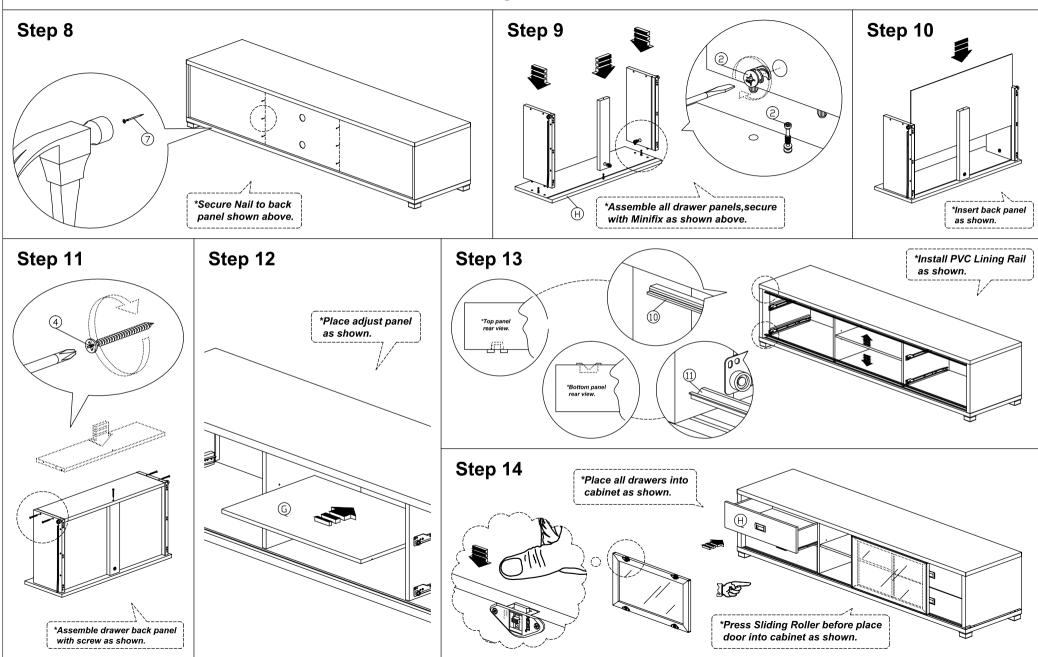

| 8Pcs   |
| 6   |                                               | Shelf Support                       | 4Pcs   |
| 7   |                                               | Nail                                | 6Pcs   |
| 8   |                                               | PVC Square Leg                      | 6Pcs   |
| 9   |                                               | Drawer Slide 14" (350mm)            | 4Sets  |
| 10  |                                               | PVC Sliding Lining - LH137 (1734mm) | 1Pc    |
| 11  |                                               | PVC Sliding Lining - M118 (1734mm)  | 1Pc    |
| 12  |                                               | M5x8mm Screw (Euro Screw)           | 16Pcs  |







## **Assembly Instruction**



## **Assembly Instruction**