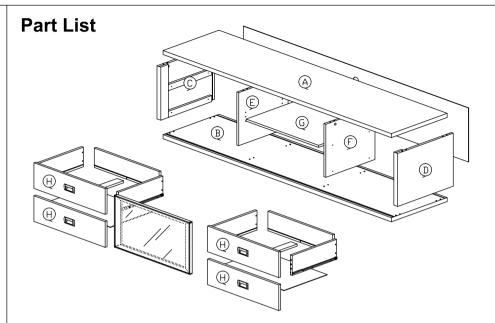

0000000000000000000000000000 | M4x65mm Screw                       | 8Pcs   |
| 6   |                                               | Shelf Support                       | 4Pcs   |
| 7   |                                               | Nail                                | 6Pcs   |
| 8   |                                               | PVC Square Leg                      | 6Pcs   |
| 9   |                                               | Drawer Slide 14" (350mm)            | 4Sets  |
| 10  |                                               | PVC Sliding Lining - LH137 (1734mm) | 1Pc    |
| 11  |                                               | PVC Sliding Lining - M118 (1734mm)  | 1Pc    |
| 12  |                                               | M5x8mm Screw (Euro Screw)           | 16Pcs  |







## **Assembly Instruction**



## **Assembly Instruction**