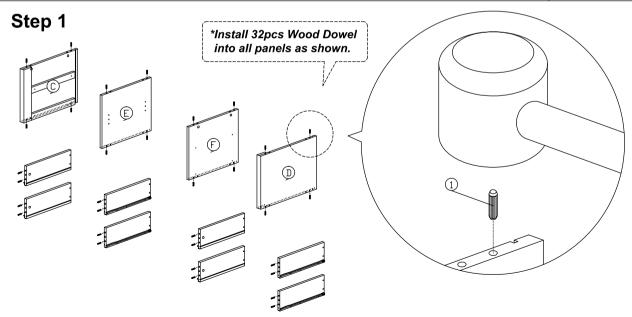

00000000000000000000000000 | M4x65mm Screw                       | 8Pcs   |
| 6   |                                               | Shelf Support                       | 4Pcs   |
| 7   |                                               | Nail                                | 6Pcs   |
| 8   |                                               | PVC Square Leg                      | 6Pcs   |
| 9   |                                               | Drawer Slide 14" (350mm)            | 4Sets  |
| 10  |                                               | PVC Sliding Lining - LH137 (1734mm) | 1Pc    |
| 11  |                                               | PVC Sliding Lining - M118 (1734mm)  | 1Pc    |
| 12  |                                               | M5x8mm Screw (Euro Screw)           | 16Pcs  |







## **Assembly Instruction**



## **Assembly Instruction**