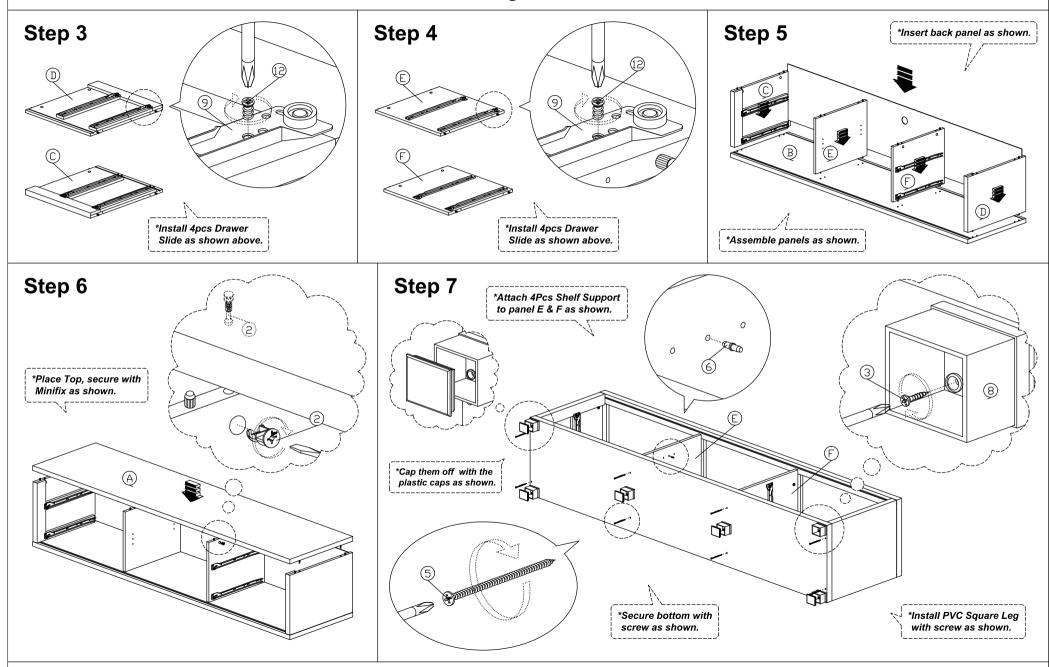

5mm Screw                       | 8Pcs   |
| 6   |                                               | Shelf Support                       | 4Pcs   |
| 7   |                                               | Nail                                | 6Pcs   |
| 8   |                                               | PVC Square Leg                      | 6Pcs   |
| 9   |                                               | Drawer Slide 14" (350mm)            | 4Sets  |
| 10  |                                               | PVC Sliding Lining - LH137 (1734mm) | 1Pc    |
| 11  |                                               | PVC Sliding Lining - M118 (1734mm)  | 1Pc    |
| 12  |                                               | M5x8mm Screw (Euro Screw)           | 16Pcs  |







## **Assembly Instruction**



## **Assembly Instruction**