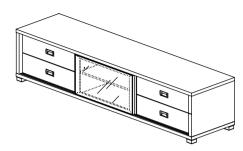

## **Assembly Instruction**

## **Model: WI4124**

| Hardware | List |
|----------|------|
|----------|------|

| No. | SHAPE                                         | DESCRIPTION                         | Qty.   |
|-----|-----------------------------------------------|-------------------------------------|--------|
| 1   |                                               | 8x25mm Wood Dowel                   | 32Pcs  |
| 2   |                                               | 15MM<br>Titus Mini Fix              | 20Sets |
| 3   | <b>H</b>                                      | M3.5x15mm Screw                     | 24Pcs  |
| 4   | <b>←</b>                                      | M4x38mm Screw                       | 20Pcs  |
| 5   | <b>∢</b> 000000000000000000000000000000000000 | M4x65mm Screw                       | 8Pcs   |
| 6   |                                               | Shelf Support                       | 4Pcs   |
| 7   |                                               | Nail                                | 6Pcs   |
| 8   |                                               | PVC Square Leg                      | 6Pcs   |
| 9   |                                               | Drawer Slide 14" (350mm)            | 4Sets  |
| 10  |                                               | PVC Sliding Lining - LH137 (1734mm) | 1Pc    |
| 11  |                                               | PVC Sliding Lining - M118 (1734mm)  | 1Pc    |
| 12  |                                               | M5x8mm Screw (Euro Screw)           | 16Pcs  |