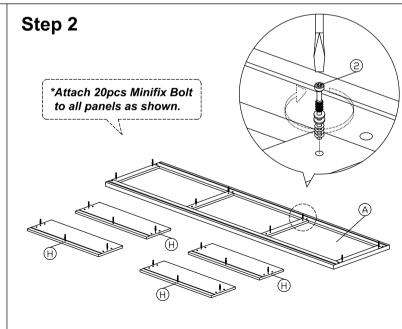

000000000000000000000000 | M4x65mm Screw                       | 8Pcs   |
| 6   |                                               | Shelf Support                       | 4Pcs   |
| 7   |                                               | Nail                                | 6Pcs   |
| 8   |                                               | PVC Square Leg                      | 6Pcs   |
| 9   |                                               | Drawer Slide 14" (350mm)            | 4Sets  |
| 10  |                                               | PVC Sliding Lining - LH137 (1734mm) | 1Pc    |
| 11  |                                               | PVC Sliding Lining - M118 (1734mm)  | 1Pc    |
| 12  |                                               | M5x8mm Screw (Euro Screw)           | 16Pcs  |







## **Assembly Instruction**



## **Assembly Instruction**