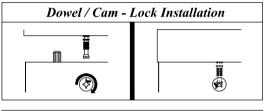

## **Assembly Instruction**

## **Model: WI4124**





| Hardware | List |
|----------|------|
|----------|------|

| No. | SHAPE                                         | DESCRIPTION                         | Qty.   |
|-----|-----------------------------------------------|-------------------------------------|--------|
| 1   |                                               | 8x25mm Wood Dowel                   | 32Pcs  |
| 2   |                                               | 15MM<br>Titus Mini Fix              | 20Sets |
| 3   | <b>H</b>                                      | M3.5x15mm Screw                     | 24Pcs  |
| 4   | <b>←</b>                                      | M4x38mm Screw                       | 20Pcs  |
| 5   | <b>∢</b> 000000000000000000000000000000000000 | M4x65mm Screw                       | 8Pcs   |
| 6   |