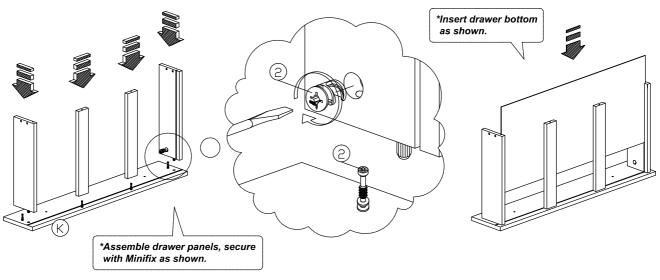

| <del></del>           | M4x38mm Screw             | 18Pcs  |  |  |
| 6             | <b>≪</b> 00000000000€ | M5x38mm Screw             | 4Pcs   |  |  |
| 7             |                       | M6x40mm Screw             | 4Pcs   |  |  |
| 8             |                       | L Key                     | 1Pc    |  |  |
| 9             |                       | 15mm Minifix Cap          | 6Pcs   |  |  |
| 10            | 0                     | Wooden Leg (Ø46x185mm)    | 4Pcs   |  |  |

| 11 | Drawer Slide = 350mm                         | 3Sets |
|----|----------------------------------------------|-------|
| 12 | Wood Handle Ø15x20<br>M4x25mm (Handle Screw) | 6Sets |
| 13 | PVC Drawer Pin                               | 12Pcs |









### Step 4









### Step 7





### Step 9



#### Step 10





#### Step 12









Step 15



### Complete