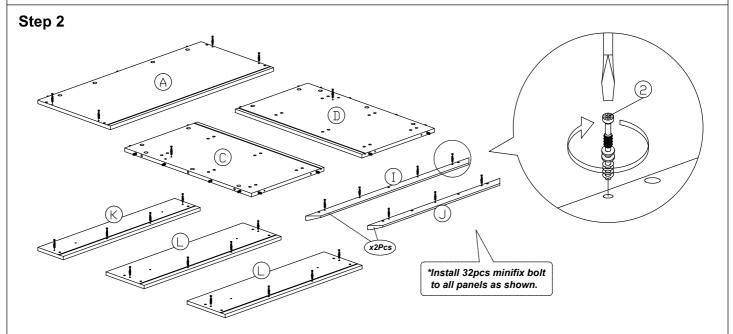

mm Screw           | 36Pcs  |  |  |
| 5             | <del></del>           | M4x38mm Screw             | 18Pcs  |  |  |
| 6             | <b>≪</b> 00000000000€ | M5x38mm Screw             | 4Pcs   |  |  |
| 7             |                       | M6x40mm Screw             | 4Pcs   |  |  |
| 8             |                       | L Key                     | 1Pc    |  |  |
| 9             |                       | 15mm Minifix Cap          | 6Pcs   |  |  |
| 10            | 0                     | Wooden Leg (Ø46x185mm)    | 4Pcs   |  |  |

| 11 | Drawer Slide = 350mm                         | 3Sets |
|----|----------------------------------------------|-------|
| 12 | Wood Handle Ø15x20<br>M4x25mm (Handle Screw) | 6Sets |
| 13 | PVC Drawer Pin                               | 12Pcs |









### Step 4









### Step 7





### Step 9



#### Step 10





#### Step 12









Step 15



### Complete