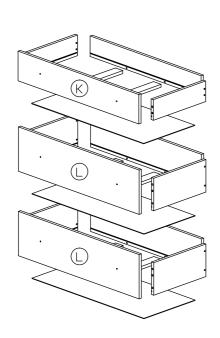

| 11 | Drawer Slide = 350mm                         | 3Sets |
|----|----------------------------------------------|-------|
| 12 | Wood Handle Ø15x20<br>M4x25mm (Handle Screw) | 6Sets |
| 13 | PVC Drawer Pin                               | 12Pcs |