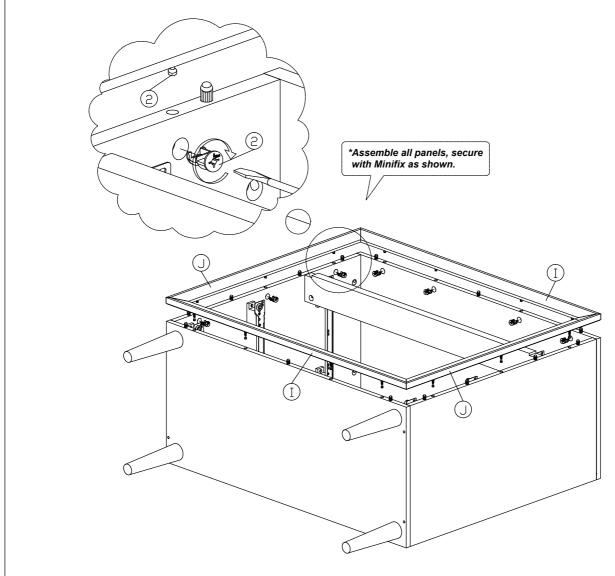

5             | <del></del>           | M4x38mm Screw             | 18Pcs  |  |  |
| 6             | <b>≪</b> 00000000000€ | M5x38mm Screw             | 4Pcs   |  |  |
| 7             |                       | M6x40mm Screw             | 4Pcs   |  |  |
| 8             |                       | L Key                     | 1Pc    |  |  |
| 9             |                       | 15mm Minifix Cap          | 6Pcs   |  |  |
| 10            | 0                     | Wooden Leg (Ø46x185mm)    | 4Pcs   |  |  |

| 11 | Drawer Slide = 350mm                         | 3Sets |
|----|----------------------------------------------|-------|
| 12 | Wood Handle Ø15x20<br>M4x25mm (Handle Screw) | 6Sets |
| 13 | PVC Drawer Pin                               | 12Pcs |









### Step 4









### Step 7





### Step 9



#### Step 10





#### Step 12









Step 15



### Complete