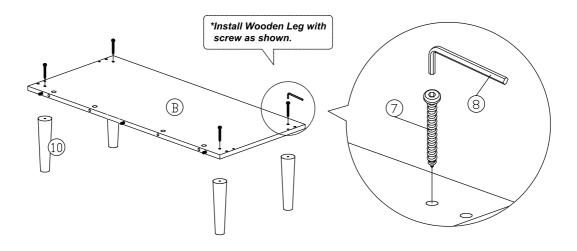

| 36Pcs  |  |  |
| 5             | <del></del>           | M4x38mm Screw             | 18Pcs  |  |  |
| 6             | <b>≪</b> 00000000000€ | M5x38mm Screw             | 4Pcs   |  |  |
| 7             |                       | M6x40mm Screw             | 4Pcs   |  |  |
| 8             |                       | L Key                     | 1Pc    |  |  |
| 9             |                       | 15mm Minifix Cap          | 6Pcs   |  |  |
| 10            | 0                     | Wooden Leg (Ø46x185mm)    | 4Pcs   |  |  |

| 11 | Drawer Slide = 350mm                         | 3Sets |
|----|----------------------------------------------|-------|
| 12 | Wood Handle Ø15x20<br>M4x25mm (Handle Screw) | 6Sets |
| 13 | PVC Drawer Pin                               | 12Pcs |









### Step 4









### Step 7





### Step 9



#### Step 10





#### Step 12









Step 15



### Complete