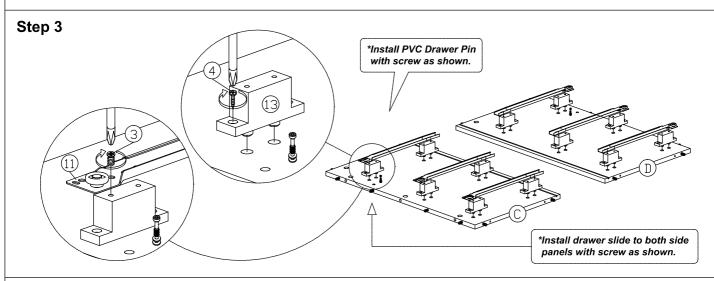

Screw           | 36Pcs  |  |  |
| 5             | <del></del>           | M4x38mm Screw             | 18Pcs  |  |  |
| 6             | <b>≪</b> 00000000000€ | M5x38mm Screw             | 4Pcs   |  |  |
| 7             |                       | M6x40mm Screw             | 4Pcs   |  |  |
| 8             |                       | L Key                     | 1Pc    |  |  |
| 9             |                       | 15mm Minifix Cap          | 6Pcs   |  |  |
| 10            | 0                     | Wooden Leg (Ø46x185mm)    | 4Pcs   |  |  |

| 11 | Drawer Slide = 350mm                         | 3Sets |
|----|----------------------------------------------|-------|
| 12 | Wood Handle Ø15x20<br>M4x25mm (Handle Screw) | 6Sets |
| 13 | PVC Drawer Pin                               | 12Pcs |









### Step 4









### Step 7





### Step 9



#### Step 10





#### Step 12









Step 15



### Complete