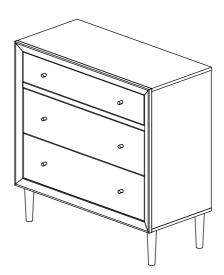

Model: WI6782



#### **Part List**





| Hardware List |                       |                           |        |  |  |
|---------------|-----------------------|---------------------------|--------|--|--|
| No.           | SHAPE                 | DESCRIPTION               | Qty.   |  |  |
| 1             |                       | 8x25mm Wood Dowel         | 34Pcs  |  |  |
| 2             |                       | 15MM<br>Titus Mini Fix    | 32Sets |  |  |
| 3             |                       | M5x8mm Screw (Euro Screw) | 12Pcs  |  |  |
| 4             | <b>~~~</b>            | M3.5x15mm Screw           | 36Pcs  |  |  |
| 5             | <del></del>           | M4x38mm Screw             | 18Pcs  |  |  |
| 6             | <b>≪</b> 00000000000€ | M5x38mm Screw             | 4Pcs   |  |  |
| 7