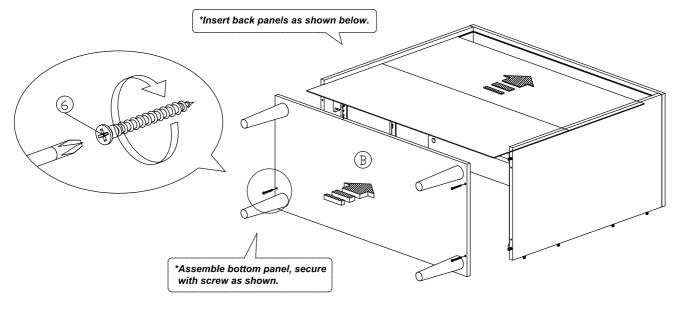

| 5             | <del></del>           | M4x38mm Screw             | 18Pcs  |  |  |
| 6             | <b>≪</b> 00000000000€ | M5x38mm Screw             | 4Pcs   |  |  |
| 7             |                       | M6x40mm Screw             | 4Pcs   |  |  |
| 8             |                       | L Key                     | 1Pc    |  |  |
| 9             |                       | 15mm Minifix Cap          | 6Pcs   |  |  |
| 10            | 0                     | Wooden Leg (Ø46x185mm)    | 4Pcs   |  |  |

| 11 | Drawer Slide = 350mm                         | 3Sets |
|----|----------------------------------------------|-------|
| 12 | Wood Handle Ø15x20<br>M4x25mm (Handle Screw) | 6Sets |
| 13 | PVC Drawer Pin                               | 12Pcs |









### Step 4









### Step 7





### Step 9



#### Step 10





#### Step 12









Step 15



### Complete