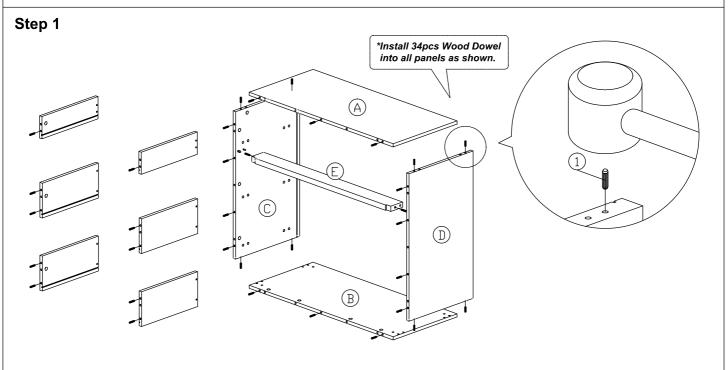

15mm Screw           | 36Pcs  |  |  |
| 5             | <del></del>           | M4x38mm Screw             | 18Pcs  |  |  |
| 6             | <b>≪</b> 00000000000€ | M5x38mm Screw             | 4Pcs   |  |  |
| 7             |                       | M6x40mm Screw             | 4Pcs   |  |  |
| 8             |                       | L Key                     | 1Pc    |  |  |
| 9             |                       | 15mm Minifix Cap          | 6Pcs   |  |  |
| 10            | 0                     | Wooden Leg (Ø46x185mm)    | 4Pcs   |  |  |

| 11 | Drawer Slide = 350mm                         | 3Sets |
|----|----------------------------------------------|-------|
| 12 | Wood Handle Ø15x20<br>M4x25mm (Handle Screw) | 6Sets |
| 13 | PVC Drawer Pin                               | 12Pcs |









### Step 4









### Step 7





### Step 9



#### Step 10





#### Step 12









Step 15



### Complete