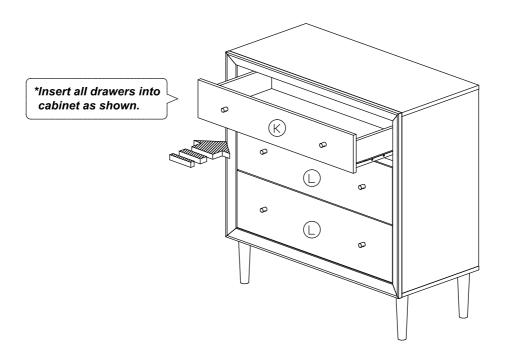

| 18Pcs  |  |  |
| 6             | <b>≪</b> 00000000000€ | M5x38mm Screw             | 4Pcs   |  |  |
| 7             |                       | M6x40mm Screw             | 4Pcs   |  |  |
| 8             |                       | L Key                     | 1Pc    |  |  |
| 9             |                       | 15mm Minifix Cap          | 6Pcs   |  |  |
| 10            | 0                     | Wooden Leg (Ø46x185mm)    | 4Pcs   |  |  |

| 11 | Drawer Slide = 350mm                         | 3Sets |
|----|----------------------------------------------|-------|
| 12 | Wood Handle Ø15x20<br>M4x25mm (Handle Screw) | 6Sets |
| 13 | PVC Drawer Pin                               | 12Pcs |









### Step 4









### Step 7





### Step 9



#### Step 10





#### Step 12









Step 15



### Complete