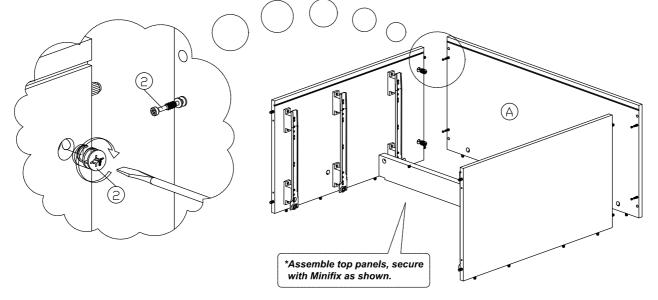

6Pcs  |  |  |
| 5             | <del></del>           | M4x38mm Screw             | 18Pcs  |  |  |
| 6             | <b>≪</b> 00000000000€ | M5x38mm Screw             | 4Pcs   |  |  |
| 7             |                       | M6x40mm Screw             | 4Pcs   |  |  |
| 8             |                       | L Key                     | 1Pc    |  |  |
| 9             |                       | 15mm Minifix Cap          | 6Pcs   |  |  |
| 10            | 0                     | Wooden Leg (Ø46x185mm)    | 4Pcs   |  |  |

| 11 | Drawer Slide = 350mm                         | 3Sets |
|----|----------------------------------------------|-------|
| 12 | Wood Handle Ø15x20<br>M4x25mm (Handle Screw) | 6Sets |
| 13 | PVC Drawer Pin                               | 12Pcs |









### Step 4









### Step 7





### Step 9



#### Step 10





#### Step 12









Step 15



### Complete