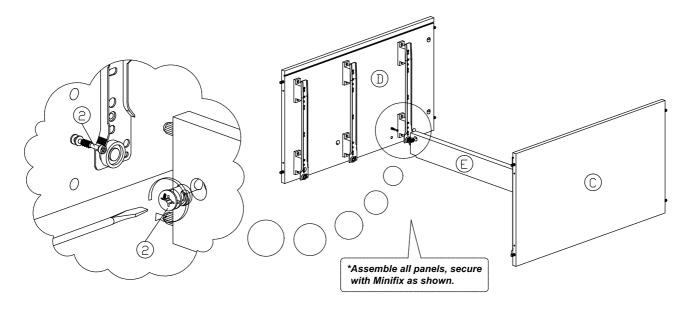

| 36Pcs  |  |  |
| 5             | <del></del>           | M4x38mm Screw             | 18Pcs  |  |  |
| 6             | <b>≪</b> 00000000000€ | M5x38mm Screw             | 4Pcs   |  |  |
| 7             |                       | M6x40mm Screw             | 4Pcs   |  |  |
| 8             |                       | L Key                     | 1Pc    |  |  |
| 9             |                       | 15mm Minifix Cap          | 6Pcs   |  |  |
| 10            | 0                     | Wooden Leg (Ø46x185mm)    | 4Pcs   |  |  |

| 11 | Drawer Slide = 350mm                         | 3Sets |
|----|----------------------------------------------|-------|
| 12 | Wood Handle Ø15x20<br>M4x25mm (Handle Screw) | 6Sets |
| 13 | PVC Drawer Pin                               | 12Pcs |









### Step 4









### Step 7





### Step 9



#### Step 10





#### Step 12









Step 15



### Complete