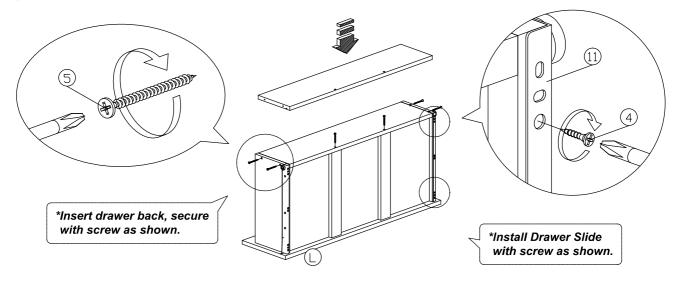

Screw             | 18Pcs  |  |  |
| 6             | <b>≪</b> 00000000000€ | M5x38mm Screw             | 4Pcs   |  |  |
| 7             |                       | M6x40mm Screw             | 4Pcs   |  |  |
| 8             |                       | L Key                     | 1Pc    |  |  |
| 9             |                       | 15mm Minifix Cap          | 6Pcs   |  |  |
| 10            | 0                     | Wooden Leg (Ø46x185mm)    | 4Pcs   |  |  |

| 11 | Drawer Slide = 350mm                         | 3Sets |
|----|----------------------------------------------|-------|
| 12 | Wood Handle Ø15x20<br>M4x25mm (Handle Screw) | 6Sets |
| 13 | PVC Drawer Pin                               | 12Pcs |









### Step 4









### Step 7





### Step 9



#### Step 10





#### Step 12









Step 15



### Complete