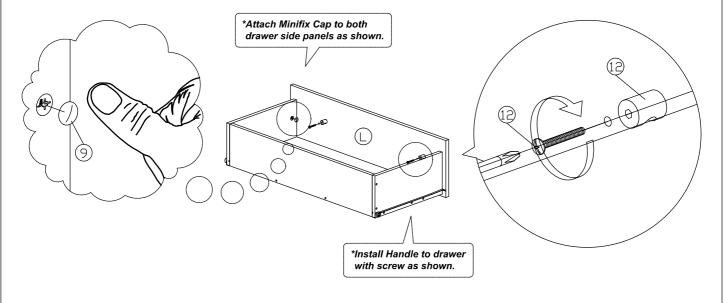

| 18Pcs  |  |  |
| 6             | <b>≪</b> 00000000000€ | M5x38mm Screw             | 4Pcs   |  |  |
| 7             |                       | M6x40mm Screw             | 4Pcs   |  |  |
| 8             |                       | L Key                     | 1Pc    |  |  |
| 9             |                       | 15mm Minifix Cap          | 6Pcs   |  |  |
| 10            | 0                     | Wooden Leg (Ø46x185mm)    | 4Pcs   |  |  |

| 11 | Drawer Slide = 350mm                         | 3Sets |
|----|----------------------------------------------|-------|
| 12 | Wood Handle Ø15x20<br>M4x25mm (Handle Screw) | 6Sets |
| 13 | PVC Drawer Pin                               | 12Pcs |









### Step 4









### Step 7





### Step 9



#### Step 10





#### Step 12









Step 15



### Complete