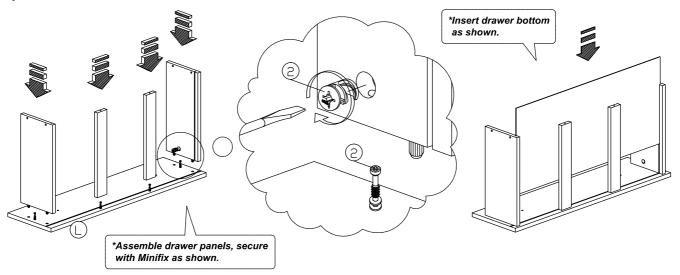

| M4x38mm Screw             | 18Pcs  |  |  |
| 6             | <b>≪</b> 00000000000€ | M5x38mm Screw             | 4Pcs   |  |  |
| 7             |                       | M6x40mm Screw             | 4Pcs   |  |  |
| 8             |                       | L Key                     | 1Pc    |  |  |
| 9             |                       | 15mm Minifix Cap          | 6Pcs   |  |  |
| 10            | 0                     | Wooden Leg (Ø46x185mm)    | 4Pcs   |  |  |

| 11 | Drawer Slide = 350mm                         | 3Sets |
|----|----------------------------------------------|-------|
| 12 | Wood Handle Ø15x20<br>M4x25mm (Handle Screw) | 6Sets |
| 13 | PVC Drawer Pin                               | 12Pcs |









### Step 4









### Step 7





### Step 9



#### Step 10





#### Step 12









Step 15



### Complete