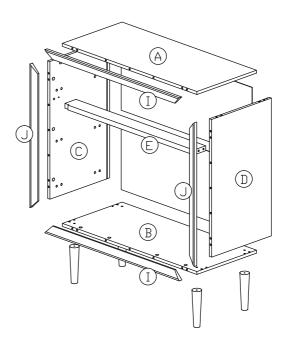

#### **Part List**

| Hardware List |                       |                           |        |  |  |
|---------------|-----------------------|---------------------------|--------|--|--|
| No.           | SHAPE                 | DESCRIPTION               | Qty.   |  |  |
| 1             |                       | 8x25mm Wood Dowel         | 34Pcs  |  |  |
| 2             |                       | 15MM<br>Titus Mini Fix    | 32Sets |  |  |
| 3             |                       | M5x8mm Screw (Euro Screw) | 12Pcs  |  |  |
| 4             | <b>~~~</b>            | M3.5x15mm Screw           | 36Pcs  |  |  |
| 5             | <del></del>           | M4x38mm Screw             | 18Pcs  |  |  |
| 6             | <b>≪</b> 00000000000€ | M5x38mm Screw             | 4Pcs   |  |  |
| 7             |                       | M6x40mm Screw             | 4Pcs   |  |  |
| 8             |                       | L Key                     | 1Pc    |  |  |
| 9             |                       | 15mm Minifix Cap          | 6Pcs   |  |  |
| 10            | 0                     | Wooden Leg (Ø46x185mm)    | 4Pcs   |  |  |