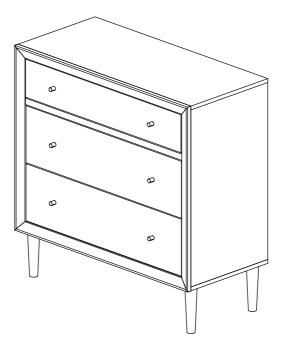

|
| 6             | <b>≪</b> 00000000000€ | M5x38mm Screw             | 4Pcs   |  |  |
| 7             |                       | M6x40mm Screw             | 4Pcs   |  |  |
| 8             |                       | L Key                     | 1Pc    |  |  |
| 9             |                       | 15mm Minifix Cap          | 6Pcs   |  |  |
| 10            | 0                     | Wooden Leg (Ø46x185mm)    | 4Pcs   |  |  |

| 11 | Drawer Slide = 350mm                         | 3Sets |
|----|----------------------------------------------|-------|
| 12 | Wood Handle Ø15x20<br>M4x25mm (Handle Screw) | 6Sets |
| 13 | PVC Drawer Pin                               | 12Pcs |









### Step 4









### Step 7





### Step 9



#### Step 10





#### Step 12









Step 15



### Complete