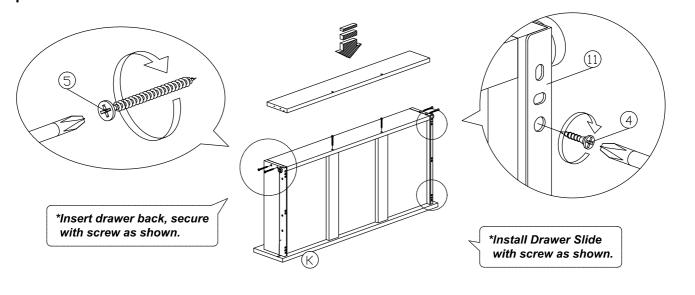

| M4x38mm Screw             | 18Pcs  |  |  |
| 6             | <b>≪</b> 00000000000€ | M5x38mm Screw             | 4Pcs   |  |  |
| 7             |                       | M6x40mm Screw             | 4Pcs   |  |  |
| 8             |                       | L Key                     | 1Pc    |  |  |
| 9             |                       | 15mm Minifix Cap          | 6Pcs   |  |  |
| 10            | 0                     | Wooden Leg (Ø46x185mm)    | 4Pcs   |  |  |

| 11 | Drawer Slide = 350mm                         | 3Sets |
|----|----------------------------------------------|-------|
| 12 | Wood Handle Ø15x20<br>M4x25mm (Handle Screw) | 6Sets |
| 13 | PVC Drawer Pin                               | 12Pcs |









### Step 4









### Step 7





### Step 9



#### Step 10





#### Step 12









Step 15



### Complete