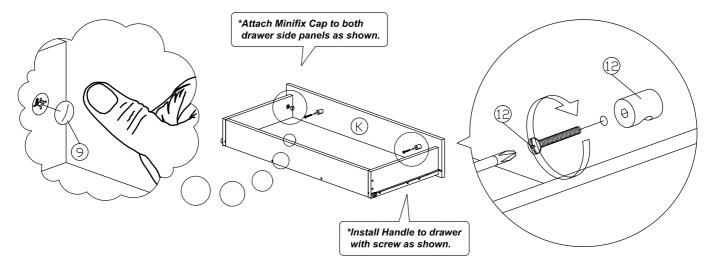

rew             | 18Pcs  |  |  |
| 6             | <b>≪</b> 00000000000€ | M5x38mm Screw             | 4Pcs   |  |  |
| 7             |                       | M6x40mm Screw             | 4Pcs   |  |  |
| 8             |                       | L Key                     | 1Pc    |  |  |
| 9             |                       | 15mm Minifix Cap          | 6Pcs   |  |  |
| 10            | 0                     | Wooden Leg (Ø46x185mm)    | 4Pcs   |  |  |

| 11 | Drawer Slide = 350mm                         | 3Sets |
|----|----------------------------------------------|-------|
| 12 | Wood Handle Ø15x20<br>M4x25mm (Handle Screw) | 6Sets |
| 13 | PVC Drawer Pin                               | 12Pcs |









### Step 4









### Step 7





### Step 9



#### Step 10





#### Step 12









Step 15



### Complete