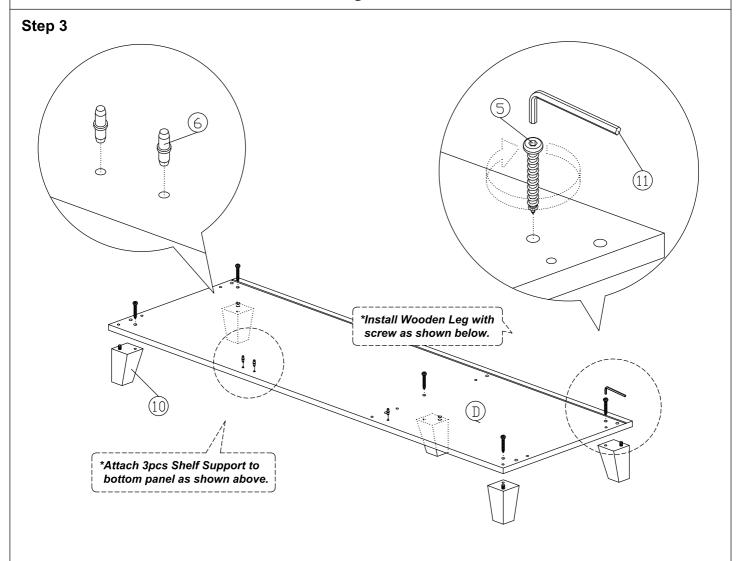

| <b>€</b>                 | M7x40mm Screw          | 5Pcs  |  |
| 6             |                          | Shelf Support          | 27Pcs |  |

| 7  | <b>P</b> | M6x22 Steel Bracket                                          | 6Pcs  |
|----|----------|--------------------------------------------------------------|-------|
| 8  |          | <b>Brown Magnet 2 Pin</b> Flat Head Tapping Screw M6x10mm ZB | 3Sets |
| 9  |          | Handle (9988)<br>M4x25mm (Handle Screw)                      | 3Sets |
| 10 |          | Wooden Leg                                                   | 5Pcs  |
| 11 |          | L Key                                                        | 1Pc   |
| 12 |          | Z Bracket                                                    | 4Pcs  |

#### Step 1

















### Step 8