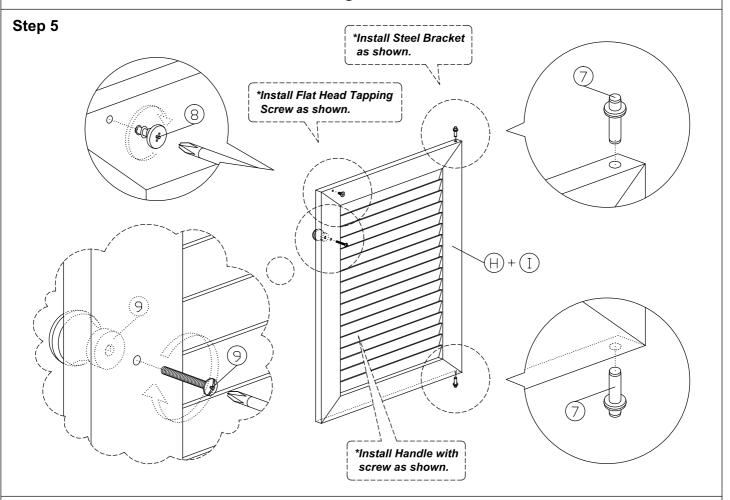

| <b>€</b>                 | M7x40mm Screw          | 5Pcs  |  |
| 6             |                          | Shelf Support          | 27Pcs |  |

| 7  | <b>P</b> | M6x22 Steel Bracket                                          | 6Pcs  |
|----|----------|--------------------------------------------------------------|-------|
| 8  |          | <b>Brown Magnet 2 Pin</b> Flat Head Tapping Screw M6x10mm ZB | 3Sets |
| 9  |          | Handle (9988)<br>M4x25mm (Handle Screw)                      | 3Sets |
| 10 |          | Wooden Leg                                                   | 5Pcs  |
| 11 |          | L Key                                                        | 1Pc   |
| 12 |          | Z Bracket                                                    | 4Pcs  |

#### Step 1

















### Step 8