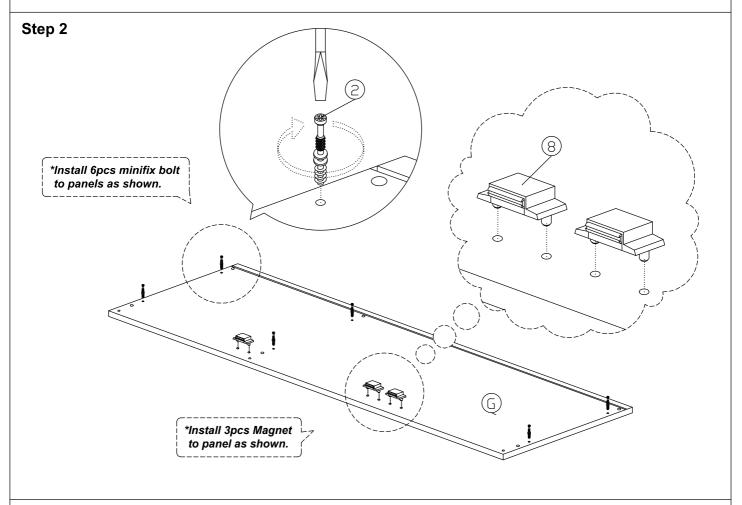

5             | <b>€</b>                 | M7x40mm Screw          | 5Pcs  |  |
| 6             |                          | Shelf Support          | 27Pcs |  |

| 7  | <b>P</b> | M6x22 Steel Bracket                                          | 6Pcs  |
|----|----------|--------------------------------------------------------------|-------|
| 8  |          | <b>Brown Magnet 2 Pin</b> Flat Head Tapping Screw M6x10mm ZB | 3Sets |
| 9  |          | Handle (9988)<br>M4x25mm (Handle Screw)                      | 3Sets |
| 10 |          | Wooden Leg                                                   | 5Pcs  |
| 11 |          | L Key                                                        | 1Pc   |
| 12 |          | Z Bracket                                                    | 4Pcs  |

#### Step 1

















### Step 8