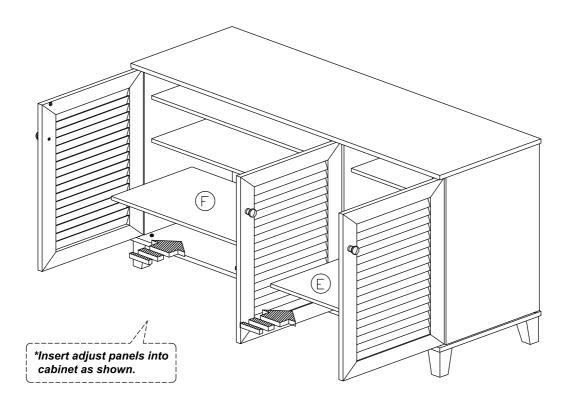

| M7x40mm Screw          | 5Pcs  |  |
| 6             |                          | Shelf Support          | 27Pcs |  |

| 7  | <b>P</b> | M6x22 Steel Bracket                                          | 6Pcs  |
|----|----------|--------------------------------------------------------------|-------|
| 8  |          | <b>Brown Magnet 2 Pin</b> Flat Head Tapping Screw M6x10mm ZB | 3Sets |
| 9  |          | Handle (9988)<br>M4x25mm (Handle Screw)                      | 3Sets |
| 10 |          | Wooden Leg                                                   | 5Pcs  |
| 11 |          | L Key                                                        | 1Pc   |
| 12 |          | Z Bracket                                                    | 4Pcs  |

#### Step 1

















### Step 8