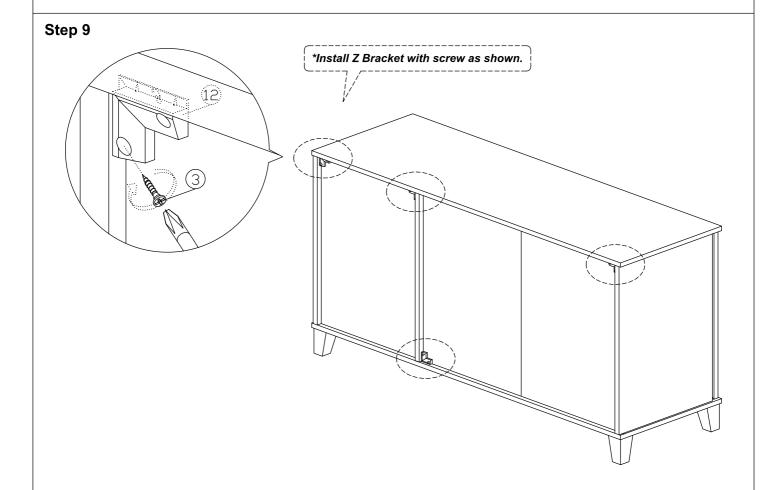

| M7x40mm Screw          | 5Pcs  |  |
| 6             |                          | Shelf Support          | 27Pcs |  |

| 7  | <b>P</b> | M6x22 Steel Bracket                                          | 6Pcs  |
|----|----------|--------------------------------------------------------------|-------|
| 8  |          | <b>Brown Magnet 2 Pin</b> Flat Head Tapping Screw M6x10mm ZB | 3Sets |
| 9  |          | Handle (9988)<br>M4x25mm (Handle Screw)                      | 3Sets |
| 10 |          | Wooden Leg                                                   | 5Pcs  |
| 11 |          | L Key                                                        | 1Pc   |
| 12 |          | Z Bracket                                                    | 4Pcs  |

#### Step 1

















### Step 8