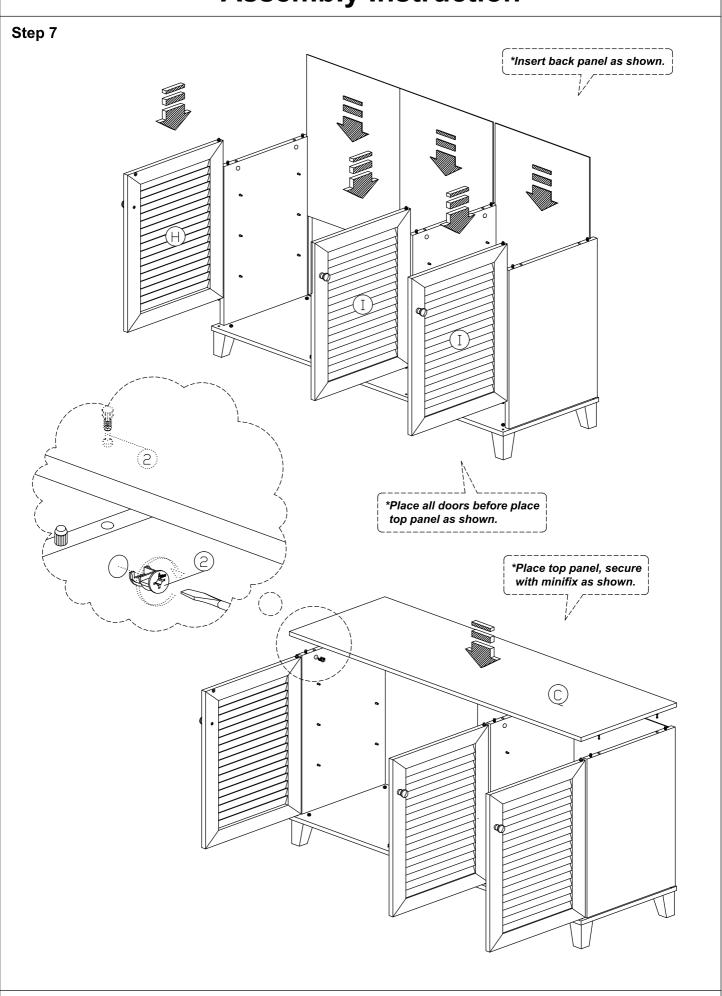

| <b>€</b>                 | M7x40mm Screw          | 5Pcs  |  |
| 6             |                          | Shelf Support          | 27Pcs |  |

| 7  | <b>P</b> | M6x22 Steel Bracket                                          | 6Pcs  |
|----|----------|--------------------------------------------------------------|-------|
| 8  |          | <b>Brown Magnet 2 Pin</b> Flat Head Tapping Screw M6x10mm ZB | 3Sets |
| 9  |          | Handle (9988)<br>M4x25mm (Handle Screw)                      | 3Sets |
| 10 |          | Wooden Leg                                                   | 5Pcs  |
| 11 |          | L Key                                                        | 1Pc   |
| 12 |          | Z Bracket                                                    | 4Pcs  |

#### Step 1

















### Step 8