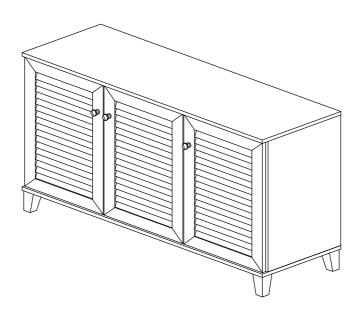

**Model: WI5307** 



### Part List



| Hardware List |                          |                        |       |  |
|---------------|--------------------------|------------------------|-------|--|
| No.           | SHAPE                    | DESCRIPTION            | Qty.  |  |
| 1             |                          | 8x25mm Wood Dowel      | 17Pcs |  |
| 2             |                          | 15MM<br>Titus Mini Fix | 6Sets |  |
| 3             | <b>~~~</b>               | M3x16mm Screw          | 8Pcs  |  |
| 4             | 4000000000 <del>()</del> | M4x38mm Screw          | 6Pcs  |  |
| 5             | <b>€</b>                 | M7x40mm Screw          | 5Pcs  |  |
| 6             |                          | Shelf Support          | 27Pcs |  |

| 7  | <b>P</b> | M6x22 Steel Bracket