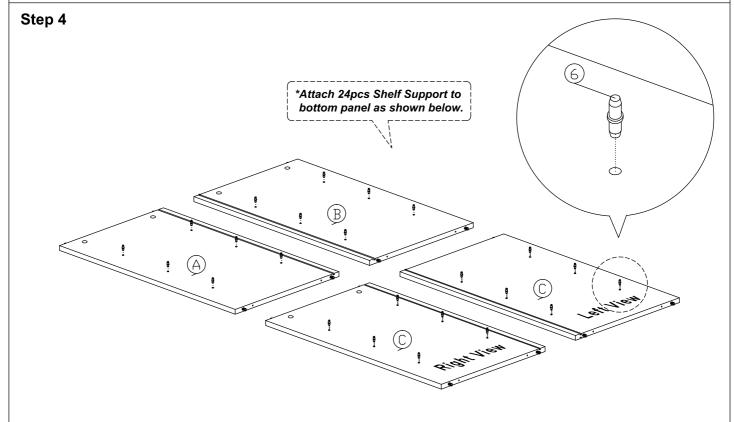

| <b>€</b>                 | M7x40mm Screw          | 5Pcs  |  |
| 6             |                          | Shelf Support          | 27Pcs |  |

| 7  | <b>P</b> | M6x22 Steel Bracket                                          | 6Pcs  |
|----|----------|--------------------------------------------------------------|-------|
| 8  |          | <b>Brown Magnet 2 Pin</b> Flat Head Tapping Screw M6x10mm ZB | 3Sets |
| 9  |          | Handle (9988)<br>M4x25mm (Handle Screw)                      | 3Sets |
| 10 |          | Wooden Leg                                                   | 5Pcs  |
| 11 |          | L Key                                                        | 1Pc   |
| 12 |          | Z Bracket                                                    | 4Pcs  |

#### Step 1

















### Step 8