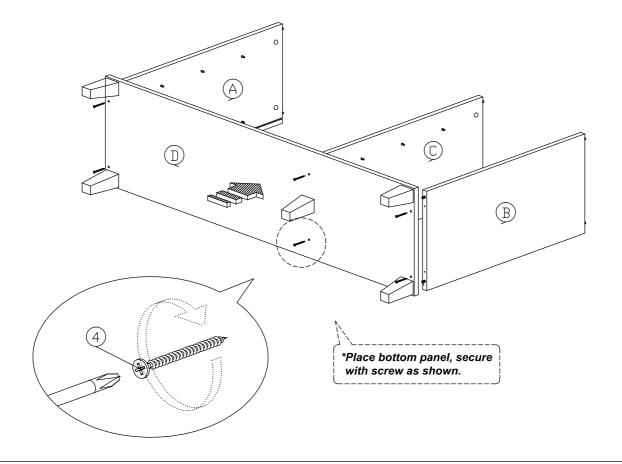

| <b>€</b>                 | M7x40mm Screw          | 5Pcs  |  |
| 6             |                          | Shelf Support          | 27Pcs |  |

| 7  | <b>P</b> | M6x22 Steel Bracket                                          | 6Pcs  |
|----|----------|--------------------------------------------------------------|-------|
| 8  |          | <b>Brown Magnet 2 Pin</b> Flat Head Tapping Screw M6x10mm ZB | 3Sets |
| 9  |          | Handle (9988)<br>M4x25mm (Handle Screw)                      | 3Sets |
| 10 |          | Wooden Leg                                                   | 5Pcs  |
| 11 |          | L Key                                                        | 1Pc   |
| 12 |          | Z Bracket                                                    | 4Pcs  |

#### Step 1

















### Step 8