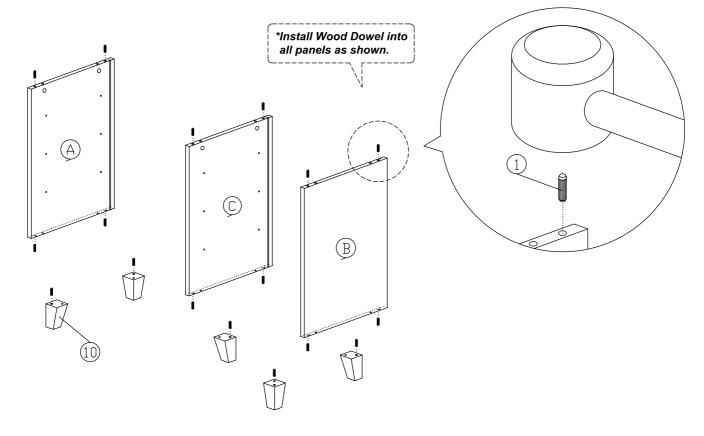

| 5             | <b>€</b>                 | M7x40mm Screw          | 5Pcs  |  |
| 6             |                          | Shelf Support          | 27Pcs |  |

| 7  | <b>P</b> | M6x22 Steel Bracket                                          | 6Pcs  |
|----|----------|--------------------------------------------------------------|-------|
| 8  |          | <b>Brown Magnet 2 Pin</b> Flat Head Tapping Screw M6x10mm ZB | 3Sets |
| 9  |          | Handle (9988)<br>M4x25mm (Handle Screw)                      | 3Sets |
| 10 |          | Wooden Leg                                                   | 5Pcs  |
| 11 |          | L Key                                                        | 1Pc   |
| 12 |          | Z Bracket                                                    | 4Pcs  |

#### Step 1

















### Step 8