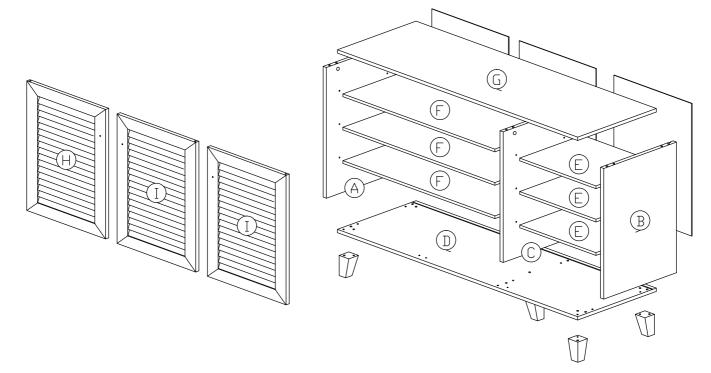

**Model: WI5307** 



### Part List



| Hardware List |                          |                        |       |  |
|---------------|--------------------------|------------------------|-------|--|
| No.           | SHAPE                    | DESCRIPTION            | Qty.  |  |
| 1             |                          | 8x25mm Wood Dowel      | 17Pcs |  |
| 2             |                          | 15MM<br>Titus Mini Fix | 6Sets |  |
| 3             | <b>~~~</b>               | M3x16mm Screw          | 8Pcs  |  |
| 4             | 4000000000 <del>()</del> | M4x38mm Screw          | 6Pcs  |  |
| 5             | <b>€</b>                 | M7x40mm Screw          | 5Pcs  |  |
| 6             |                          | Shelf Support          | 27Pcs |  |

| 7  | <b>P</b> | M6x22 Steel Bracket