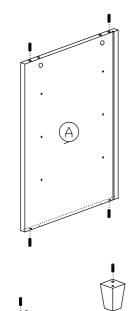

| M7x40mm Screw          | 4Pcs  |  |
| 6             | 000                                           | Shelf Support          | 14Pcs |  |

| 7  | <b>P</b> | M6x22 Steel Bracket                                          | 4Pcs  |
|----|----------|--------------------------------------------------------------|-------|
| 8  | (1) DD   | <b>Brown Magnet 2 Pin</b> Flat Head Tapping Screw M6x10mm ZB | 2Sets |
| 9  | <b></b>  | Handle (9988)<br>M4x25mm (Handle Screw)                      | 2Sets |
| 10 |          | Wooden Leg                                                   | 4Pcs  |
| 11 |          | L Key                                                        | 1Pc   |
| 12 |          | Z Bracket                                                    | 2Pcs  |

#### Step 1





#### Step 2















#### Step 8



#### Step 9