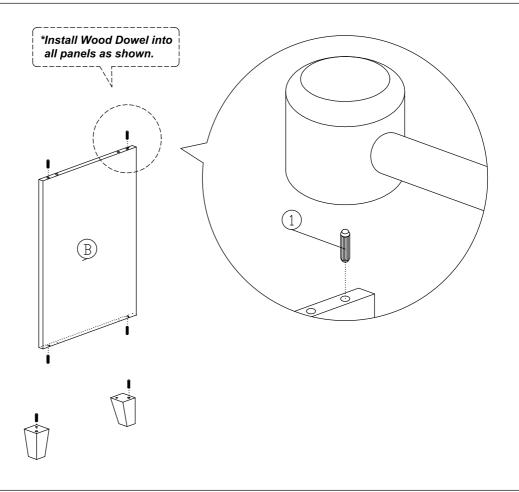

| M7x40mm Screw          | 4Pcs  |  |
| 6             | 000                                           | Shelf Support          | 14Pcs |  |

| 7  | <b>P</b> | M6x22 Steel Bracket                                          | 4Pcs  |
|----|----------|--------------------------------------------------------------|-------|
| 8  | (1) DD   | <b>Brown Magnet 2 Pin</b> Flat Head Tapping Screw M6x10mm ZB | 2Sets |
| 9  | <b></b>  | Handle (9988)<br>M4x25mm (Handle Screw)                      | 2Sets |
| 10 |          | Wooden Leg                                                   | 4Pcs  |
| 11 |          | L Key                                                        | 1Pc   |
| 12 |          | Z Bracket                                                    | 2Pcs  |

#### Step 1





#### Step 2















#### Step 8



#### Step 9