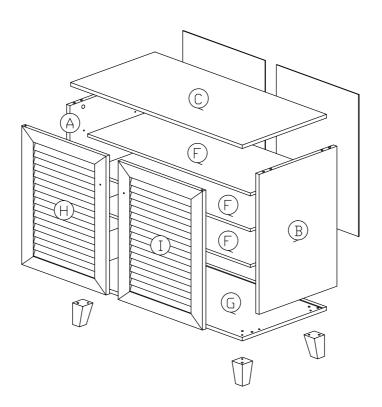

#### **Part List**

| Hardware List |                                               |                        |       |  |
|---------------|-----------------------------------------------|------------------------|-------|--|
| No.           | SHAPE                                         | DESCRIPTION            | Qty.  |  |
| 1             |                                               | 8x25mm Wood Dowel      | 12Pcs |  |
| 2             |                                               | 15MM<br>Titus Mini Fix | 4Sets |  |
| 3             | <b>~~~</b>                                    | M3x16mm Screw          | 4Pcs  |  |
| 4             | <b>∢</b> ,,,,,,,,,,,,,,,,,,,,,,,,,,,,,,,,,,,, | M4x38mm Screw          | 4Pcs  |  |
| 5             | <b>√</b>                                      | M7x40mm Screw          | 4Pcs  |  |
| 6             | 000                                           | Shelf Support          | 14Pcs |  |

| 7  | <b>P</b> | M6x22 Steel Bracket                                          | 4Pcs  |
|----|----------|--------------------------------------------------------------|-------|
| 8  | (1) DD   | <b>Brown Magnet 2 Pin</b> Flat Head Tapping Screw M6x10mm ZB | 2Sets |
| 9  | <b></b>  | Handle (9988)<br>M4x25mm (Handle Screw)                      | 2Sets |
| 10 |          | Wooden Leg                                                   | 4Pcs  |
| 11 |          | L Key                                                        | 1Pc   |
| 12 |          | Z Bracket                                                    | 2Pcs  |