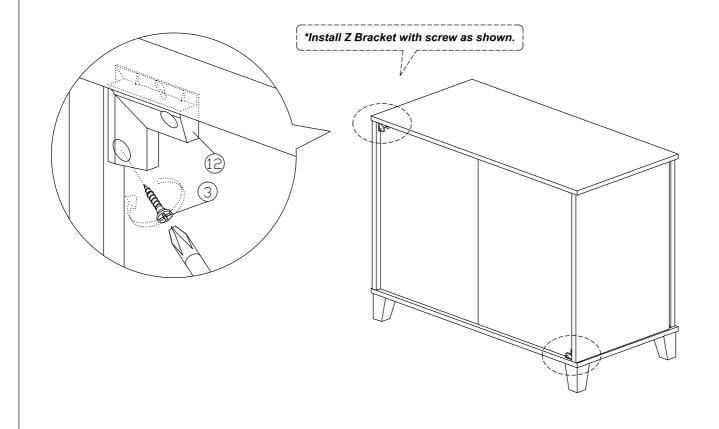

| 6             | 000                                           | Shelf Support          | 14Pcs |  |

| 7  | <b>P</b> | M6x22 Steel Bracket                                          | 4Pcs  |
|----|----------|--------------------------------------------------------------|-------|
| 8  | (1) DD   | <b>Brown Magnet 2 Pin</b> Flat Head Tapping Screw M6x10mm ZB | 2Sets |
| 9  | <b></b>  | Handle (9988)<br>M4x25mm (Handle Screw)                      | 2Sets |
| 10 |          | Wooden Leg                                                   | 4Pcs  |
| 11 |          | L Key                                                        | 1Pc   |
| 12 |          | Z Bracket                                                    | 2Pcs  |

#### Step 1





#### Step 2















#### Step 8



#### Step 9