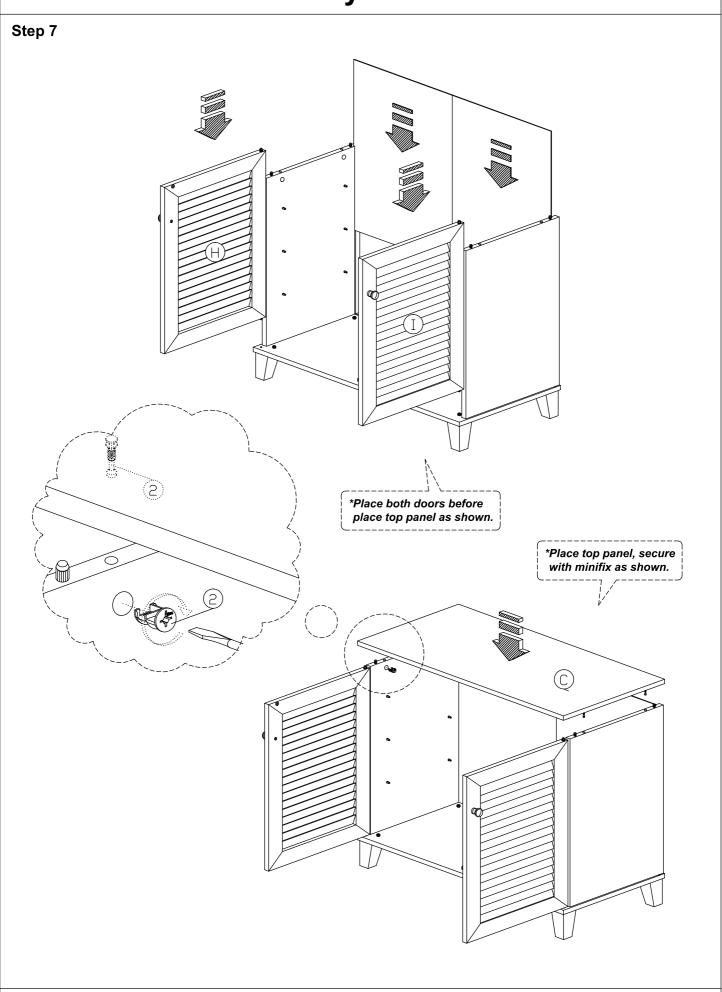

mm Screw          | 4Pcs  |  |
| 6             | 000                                           | Shelf Support          | 14Pcs |  |

| 7  | <b>P</b> | M6x22 Steel Bracket                                          | 4Pcs  |
|----|----------|--------------------------------------------------------------|-------|
| 8  | (1) DD   | <b>Brown Magnet 2 Pin</b> Flat Head Tapping Screw M6x10mm ZB | 2Sets |
| 9  | <b></b>  | Handle (9988)<br>M4x25mm (Handle Screw)                      | 2Sets |
| 10 |          | Wooden Leg                                                   | 4Pcs  |
| 11 |          | L Key                                                        | 1Pc   |
| 12 |          | Z Bracket                                                    | 2Pcs  |

#### Step 1





#### Step 2















#### Step 8



#### Step 9