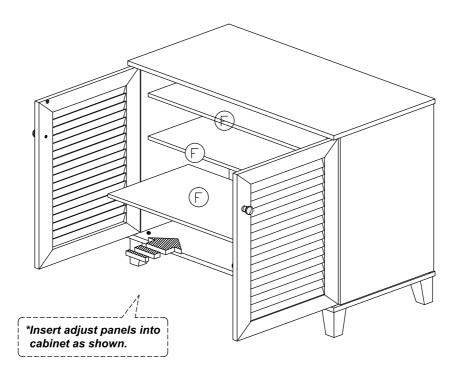

| 4Pcs  |  |
| 6             | 000                                           | Shelf Support          | 14Pcs |  |

| 7  | <b>P</b> | M6x22 Steel Bracket                                          | 4Pcs  |
|----|----------|--------------------------------------------------------------|-------|
| 8  | (1) DD   | <b>Brown Magnet 2 Pin</b> Flat Head Tapping Screw M6x10mm ZB | 2Sets |
| 9  | <b></b>  | Handle (9988)<br>M4x25mm (Handle Screw)                      | 2Sets |
| 10 |          | Wooden Leg                                                   | 4Pcs  |
| 11 |          | L Key                                                        | 1Pc   |
| 12 |          | Z Bracket                                                    | 2Pcs  |

#### Step 1





#### Step 2















#### Step 8



#### Step 9