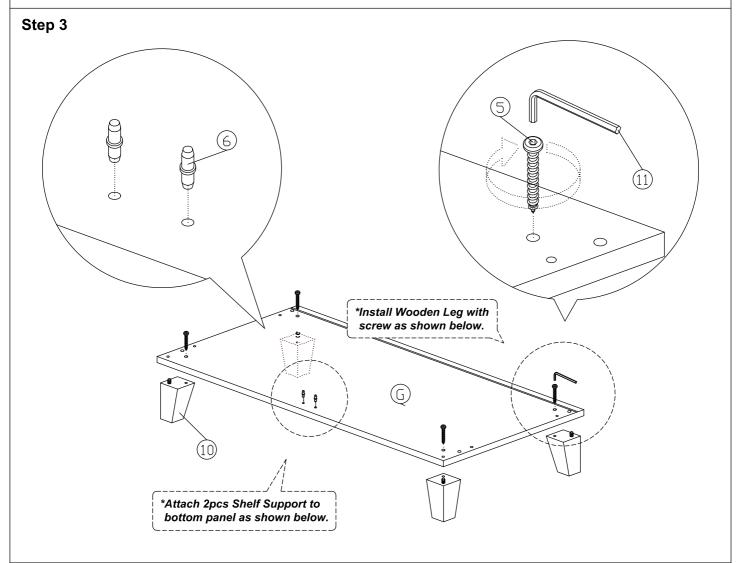

| M7x40mm Screw          | 4Pcs  |  |
| 6             | 000                                           | Shelf Support          | 14Pcs |  |

| 7  | <b>P</b> | M6x22 Steel Bracket                                          | 4Pcs  |
|----|----------|--------------------------------------------------------------|-------|
| 8  | (1) DD   | <b>Brown Magnet 2 Pin</b> Flat Head Tapping Screw M6x10mm ZB | 2Sets |
| 9  | <b></b>  | Handle (9988)<br>M4x25mm (Handle Screw)                      | 2Sets |
| 10 |          | Wooden Leg                                                   | 4Pcs  |
| 11 |          | L Key                                                        | 1Pc   |
| 12 |          | Z Bracket                                                    | 2Pcs  |

#### Step 1





#### Step 2















#### Step 8



#### Step 9