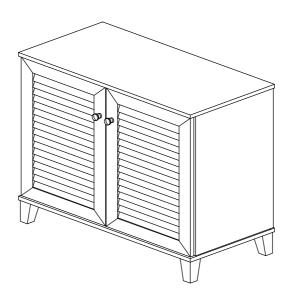

**Model: WI5304** 



#### **Part List**



| Hardware List |                                               |                        |       |  |
|---------------|-----------------------------------------------|------------------------|-------|--|
| No.           | SHAPE                                         | DESCRIPTION            | Qty.  |  |
| 1             |                                               | 8x25mm Wood Dowel      | 12Pcs |  |
| 2             |                                               | 15MM<br>Titus Mini Fix | 4Sets |  |
| 3             | <b>~~~</b>                                    | M3x16mm Screw          | 4Pcs  |  |
| 4             | <b>∢</b> ,,,,,,,,,,,,,,,,,,,,,,,,,,,,,,,,,,,, | M4x38mm Screw          | 4Pcs  |  |
| 5             | <b>√</b>