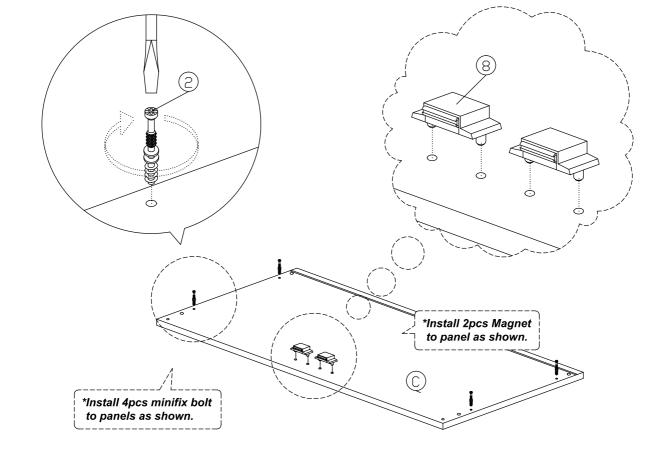

| M7x40mm Screw          | 4Pcs  |  |
| 6             | 000                                           | Shelf Support          | 14Pcs |  |

| 7  | <b>P</b> | M6x22 Steel Bracket                                          | 4Pcs  |
|----|----------|--------------------------------------------------------------|-------|
| 8  | (1) DD   | <b>Brown Magnet 2 Pin</b> Flat Head Tapping Screw M6x10mm ZB | 2Sets |
| 9  | <b></b>  | Handle (9988)<br>M4x25mm (Handle Screw)                      | 2Sets |
| 10 |          | Wooden Leg                                                   | 4Pcs  |
| 11 |          | L Key                                                        | 1Pc   |
| 12 |          | Z Bracket                                                    | 2Pcs  |

#### Step 1





#### Step 2















#### Step 8



#### Step 9