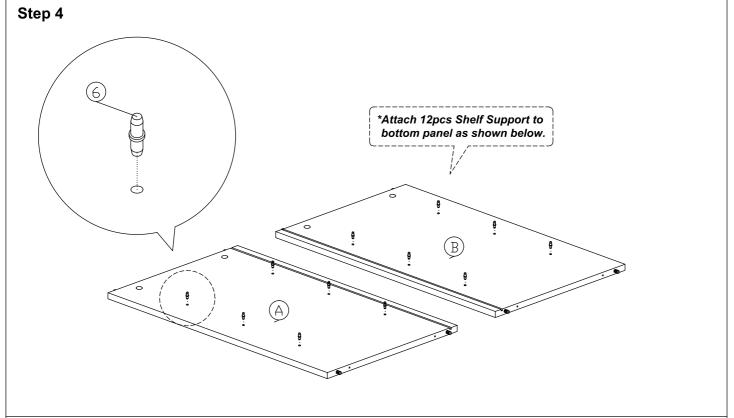

| M7x40mm Screw          | 4Pcs  |  |
| 6             | 000                                           | Shelf Support          | 14Pcs |  |

| 7  | <b>P</b> | M6x22 Steel Bracket                                          | 4Pcs  |
|----|----------|--------------------------------------------------------------|-------|
| 8  | (1) DD   | <b>Brown Magnet 2 Pin</b> Flat Head Tapping Screw M6x10mm ZB | 2Sets |
| 9  | <b></b>  | Handle (9988)<br>M4x25mm (Handle Screw)                      | 2Sets |
| 10 |          | Wooden Leg                                                   | 4Pcs  |
| 11 |          | L Key                                                        | 1Pc   |
| 12 |          | Z Bracket                                                    | 2Pcs  |

#### Step 1





#### Step 2















#### Step 8



#### Step 9