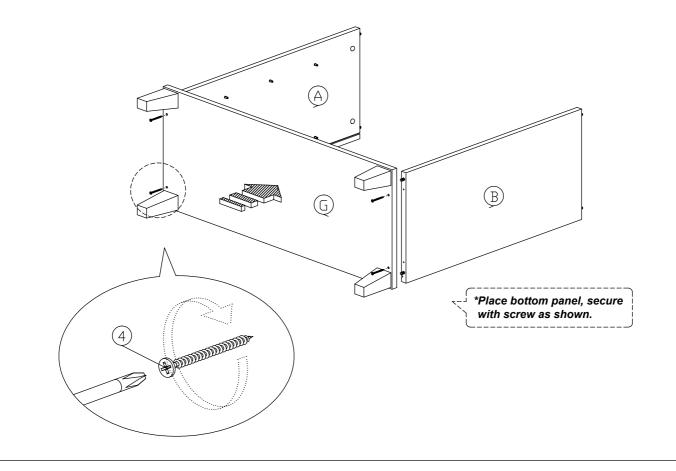

40mm Screw          | 4Pcs  |  |
| 6             | 000                                           | Shelf Support          | 14Pcs |  |

| 7  | <b>P</b> | M6x22 Steel Bracket                                          | 4Pcs  |
|----|----------|--------------------------------------------------------------|-------|
| 8  | (1) DD   | <b>Brown Magnet 2 Pin</b> Flat Head Tapping Screw M6x10mm ZB | 2Sets |
| 9  | <b></b>  | Handle (9988)<br>M4x25mm (Handle Screw)                      | 2Sets |
| 10 |          | Wooden Leg                                                   | 4Pcs  |
| 11 |          | L Key                                                        | 1Pc   |
| 12 |          | Z Bracket                                                    | 2Pcs  |

#### Step 1





#### Step 2















#### Step 8



#### Step 9