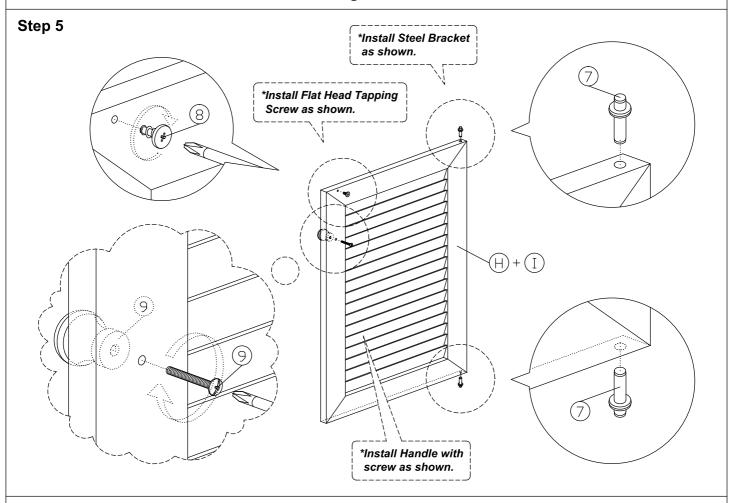

M7x40mm Screw          | 4Pcs  |  |
| 6             | 000                                           | Shelf Support          | 14Pcs |  |

| 7  | <b>P</b> | M6x22 Steel Bracket                                          | 4Pcs  |
|----|----------|--------------------------------------------------------------|-------|
| 8  | (1) DD   | <b>Brown Magnet 2 Pin</b> Flat Head Tapping Screw M6x10mm ZB | 2Sets |
| 9  | <b></b>  | Handle (9988)<br>M4x25mm (Handle Screw)                      | 2Sets |
| 10 |          | Wooden Leg                                                   | 4Pcs  |
| 11 |          | L Key                                                        | 1Pc   |
| 12 |          | Z Bracket                                                    | 2Pcs  |

#### Step 1





#### Step 2















#### Step 8



#### Step 9