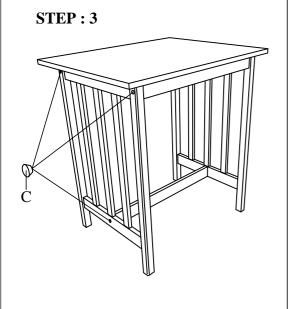

| NO | HARDWARE PACK ( FOR TABLE ) |            | QTY |
|----|-----------------------------|------------|-----|
| A  | JCBC Screw M6 x 55mm        | <b>(</b>   | 6   |
| В  | Barrel Nut                  |            | 6   |
| C  | Wood Button                 | $\bigcirc$ | 6   |
| D  | Allen Key M4                |            | 1   |