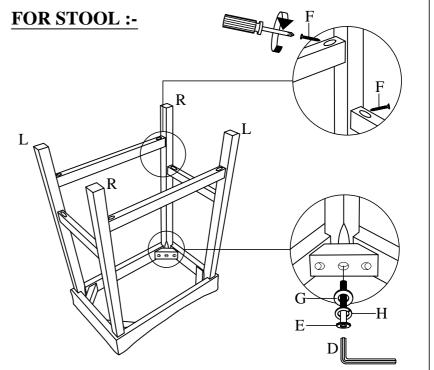

| NO | HARDWARE PACK ( FOR STOOL ) |   | QTY |
|----|-----------------------------|---|-----|
| Е  | JCBC BOLT M6 x 45mm         | 0 | 8   |
| F  | CSK CB Screw M4 X 32mm      |   | 16  |
| G  | Flat Washer                 | 0 | 8   |
| Н  | Spring Washer               |   | 8   |