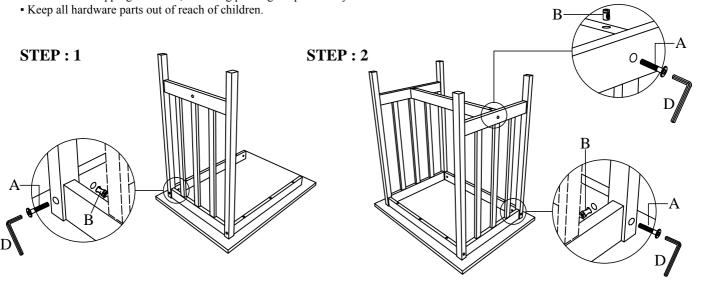

| NO | HARDWARE PACK ( FOR TABLE ) |            | QTY |
|----|-----------------------------|------------|-----|
| A  | JCBC Screw M6 x 55mm        | <b>(</b>   | 6   |
| В  | Barrel Nut                  |            | 6   |
| C  | Wood Button                 | $\bigcirc$ | 6   |
| D  | Allen Key M4                |            | 1   |