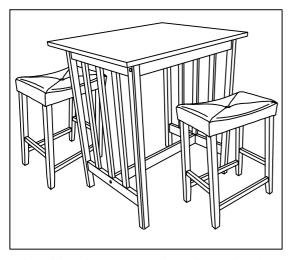

| NO | HARDWARE PACK ( FOR TABLE ) |            | QTY |
|----|-----------------------------|------------|-----|
| A  | JCBC Screw M6 x 55mm        | <b>(</b>   | 6   |
| В  | Barrel Nut                  |            | 6   |
| C  | Wood Button                 | $\bigcirc$ | 6   |
| D  | Allen Key M4                |            | 1   |

| NO | HARDWARE PACK ( FOR STOOL ) |   | QTY |
|----|-----------------------------|---|-----|
| Е  | JCBC BOLT M6 x 45mm         | 0 | 8   |
| F  | CSK CB Screw M4 X 32mm      |   | 16  |
| G  | Flat Washer                 | 0 | 8   |
| Н  | Spring Washer               |   | 8   |

- Place all wooden parts on a clean and smooth surface such as a rug or carpet to avoid the parts from being scratched .
- Check to be sure that you have all parts and hardware .