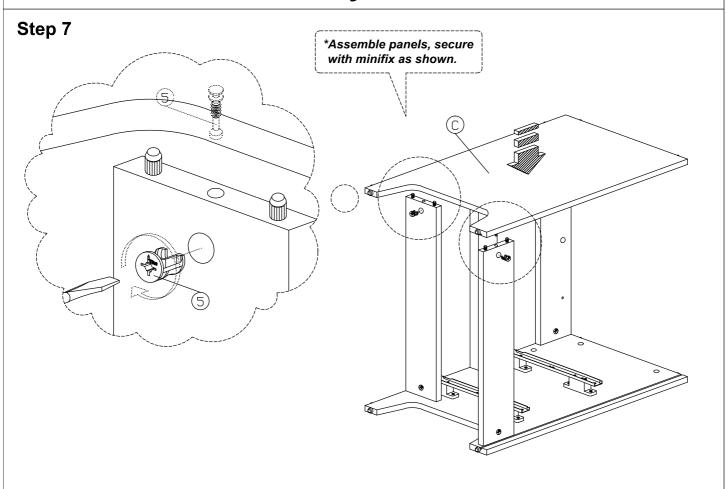

17Sets |  |
| 6             | (CCC)    | M5x8mm Screw (Euro Screw) | 8Pcs   |  |
| 7             | <b>₩</b> | M3.5x15mm Screw           | 34Pcs  |  |
| 8             | <b></b>  | M4x25mm Screw             | 2Pcs   |  |
| 9             |          | M4x30mm Screw             | 8Pcs   |  |

| 10 | <b>6</b> | L Bracket                | 3Pcs  |
|----|----------|--------------------------|-------|
| 11 |          | Drawer Slide 12" (300mm) | 2Sets |
| 12 |          | PVC Drawer Pin           | 8Pcs  |
| 13 | 0        | Nail Leg                 | 4Pcs  |



# Assembly Instruction Step 1 \*Install 22pcs Wood Dowel 8x25mm into all panels as shown. \*Install 8pcs Wood Dowel 6x25mm into all panels as shown. \*Install 8pcs Wood Dowel 6x40mm into all panels as shown.







### Step 5



### Step 6







### Step 9









# Step 13



\*Insert drawer back, secure with screw as shown.



\*Install drawer slide, secure with screw as shown.