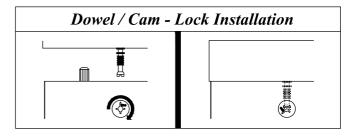

# Assembly Instruction Step 1 \*Install 22pcs Wood Dowel 8x25mm into all panels as shown. \*Install 8pcs Wood Dowel 6x25mm into all panels as shown. \*Install 8pcs Wood Dowel 6x40mm into all panels as shown.