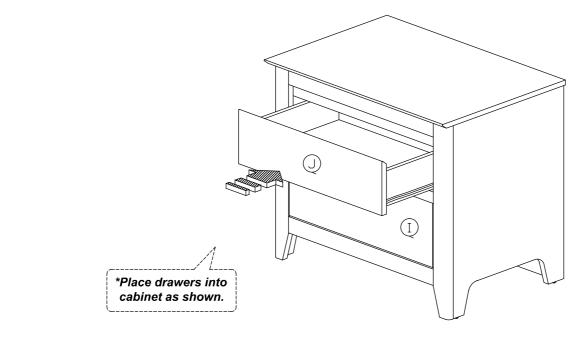

# Step 13

\*Insert drawer back, secure with screw as shown.

\*Install drawer slide, secure with screw as shown.