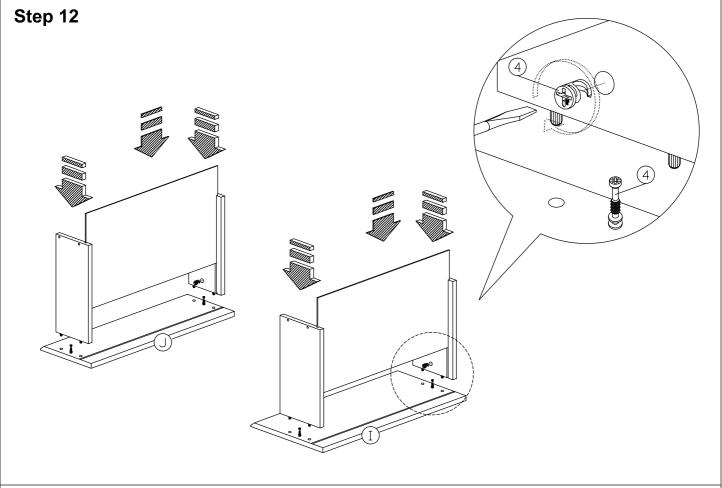

| 10 | <b>6</b> | L Bracket                | 3Pcs  |
|----|----------|--------------------------|-------|
| 11 |          | Drawer Slide 12" (300mm) | 2Sets |
| 12 |          | PVC Drawer Pin           | 8Pcs  |
| 13 | 0        | Nail Leg                 | 4Pcs  |