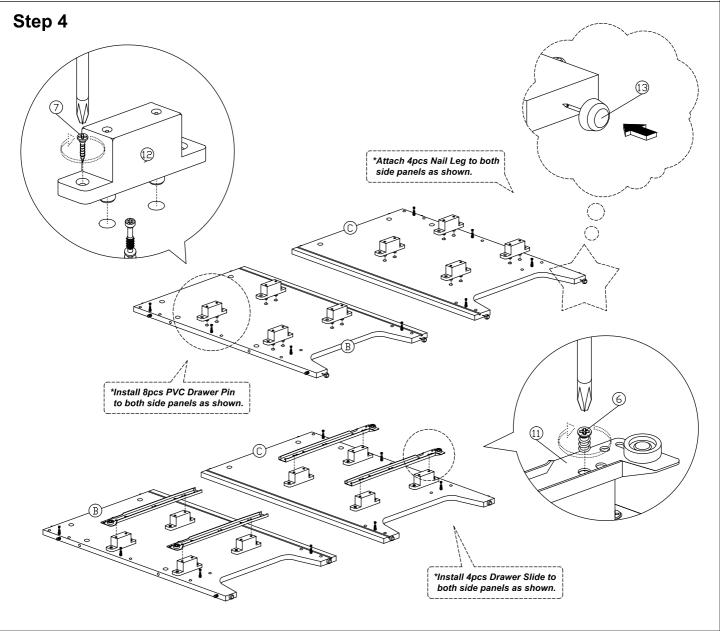

### **Part List**

| Hardware List |          |                           |        |  |
|---------------|----------|---------------------------|--------|--|
| No.           | SHAPE    | DESCRIPTION               | Qty.   |  |
| 1             |          | 6x25mm Wood Dowel         | 8Pcs   |  |
| 2             |          | 8x25mm Wood Dowel         | 22Pcs  |  |
| 3             |          | 6x40mm Wood Dowel         | 8Pcs   |  |
| 4             |          | 12MM<br>Titus Minifix     | 4Sets  |  |
| 5             |          | 15MM<br>Titus Minifix     | 17Sets |  |
| 6             | (CCC)    | M5x8mm Screw (Euro Screw) | 8Pcs   |  |
| 7             | <b>₩</b> | M3.5x15mm Screw           | 34Pcs  |  |
| 8             | <b></b>  | M4x25mm Screw             | 2Pcs   |  |
| 9             |          | M4x30mm Screw             | 8Pcs   |  |

| 10 | <b>6</b> | L Bracket                | 3Pcs  |
|----|----------|--------------------------|-------|
| 11 |          | Drawer Slide 12" (300mm) | 2Sets |
| 12 |          | PVC Drawer Pin           | 8Pcs  |
| 13 | 0        | Nail Leg                 | 4Pcs  |