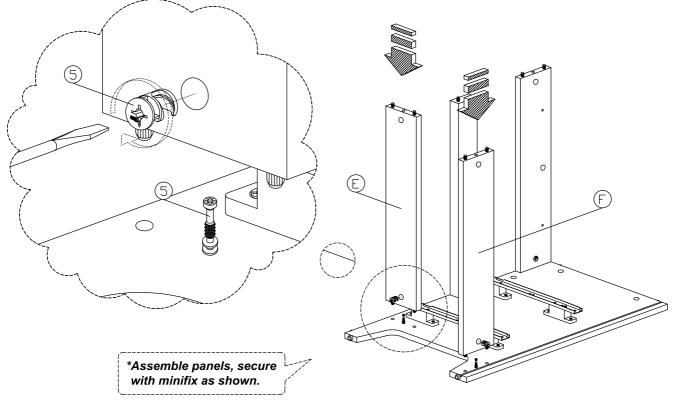

| 17Sets |  |
| 6             | (CCC)    | M5x8mm Screw (Euro Screw) | 8Pcs   |  |
| 7             | <b>₩</b> | M3.5x15mm Screw           | 34Pcs  |  |
| 8             | <b></b>  | M4x25mm Screw             | 2Pcs   |  |
| 9             |          | M4x30mm Screw             | 8Pcs   |  |

| 10 | <b>6</b> | L Bracket                | 3Pcs  |
|----|----------|--------------------------|-------|
| 11 |          | Drawer Slide 12" (300mm) | 2Sets |
| 12 |          | PVC Drawer Pin           | 8Pcs  |
| 13 | 0        | Nail Leg                 | 4Pcs  |



# Assembly Instruction Step 1 \*Install 22pcs Wood Dowel 8x25mm into all panels as shown. \*Install 8pcs Wood Dowel 6x25mm into all panels as shown. \*Install 8pcs Wood Dowel 6x40mm into all panels as shown.







### Step 5



### Step 6







### Step 9









# Step 13



\*Insert drawer back, secure with screw as shown.



\*Install drawer slide, secure with screw as shown.