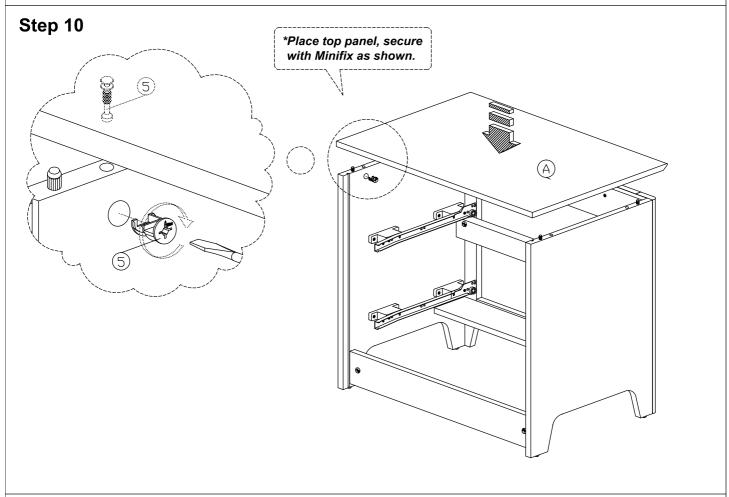

| (CCC)    | M5x8mm Screw (Euro Screw) | 8Pcs   |  |
| 7             | <b>₩</b> | M3.5x15mm Screw           | 34Pcs  |  |
| 8             | <b></b>  | M4x25mm Screw             | 2Pcs   |  |
| 9             |          | M4x30mm Screw             | 8Pcs   |  |

| 10 | <b>6</b> | L Bracket                | 3Pcs  |
|----|----------|--------------------------|-------|
| 11 |          | Drawer Slide 12" (300mm) | 2Sets |
| 12 |          | PVC Drawer Pin           | 8Pcs  |
| 13 | 0        | Nail Leg                 | 4Pcs  |



# Assembly Instruction Step 1 \*Install 22pcs Wood Dowel 8x25mm into all panels as shown. \*Install 8pcs Wood Dowel 6x25mm into all panels as shown. \*Install 8pcs Wood Dowel 6x40mm into all panels as shown.







### Step 5



### Step 6







### Step 9









# Step 13



\*Insert drawer back, secure with screw as shown.



\*Install drawer slide, secure with screw as shown.