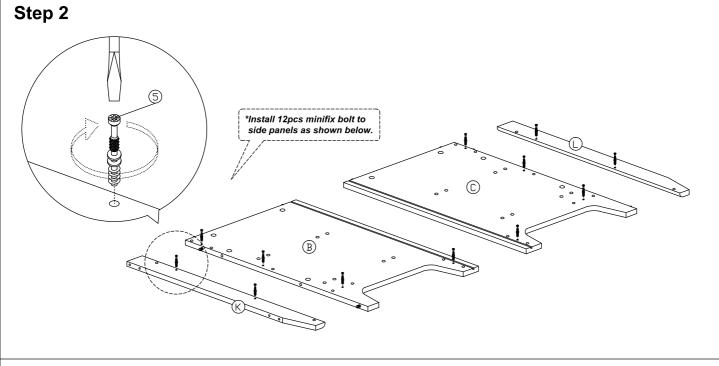

# Assembly Instruction Step 1 \*Install 22pcs Wood Dowel 8x25mm into all panels as shown. \*Install 8pcs Wood Dowel 6x25mm into all panels as shown. \*Install 8pcs Wood Dowel 6x40mm into all panels as shown.