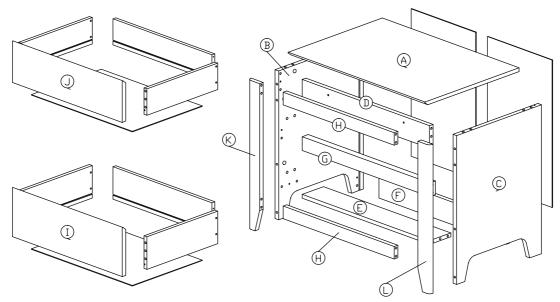

### **Part List**

| Hardware List |          |                           |        |  |
|---------------|----------|---------------------------|--------|--|
| No.           | SHAPE    | DESCRIPTION               | Qty.   |  |
| 1             |          | 6x25mm Wood Dowel         | 8Pcs   |  |
| 2             |          | 8x25mm Wood Dowel         | 22Pcs  |  |
| 3             |          | 6x40mm Wood Dowel         | 8Pcs   |  |
| 4             |          | 12MM<br>Titus Minifix     | 4Sets  |  |
| 5             |          | 15MM<br>Titus Minifix     | 17Sets |  |
| 6             | (CCC)    | M5x8mm Screw (Euro Screw) | 8Pcs   |  |
| 7             | <b>₩</b> | M3.5x15mm Screw           | 34Pcs  |  |
| 8             | <b></b>  | M4x25mm Screw             | 2Pcs   |  |
| 9             |          | M4x30mm Screw             | 8Pcs   |  |

| 10 | <b>6</b> | L Bracket                | 3Pcs  |
|----|----------|--------------------------|-------|
| 11 |          | Drawer Slide 12" (300mm) | 2Sets |
| 12 |          | PVC Drawer Pin           | 8Pcs  |
| 13 | 0        | Nail Leg                 | 4Pcs  |