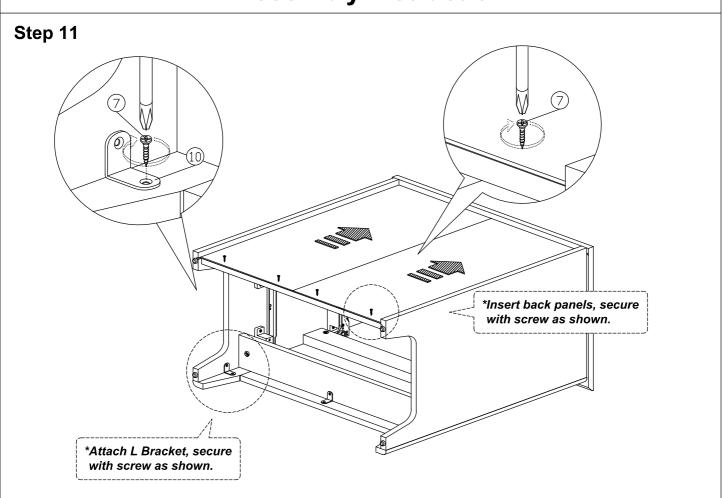

| 10 | <b>6</b> | L Bracket                | 3Pcs  |
|----|----------|--------------------------|-------|
| 11 |          | Drawer Slide 12" (300mm) | 2Sets |
| 12 |          | PVC Drawer Pin           | 8Pcs  |
| 13 | 0        | Nail Leg                 | 4Pcs  |