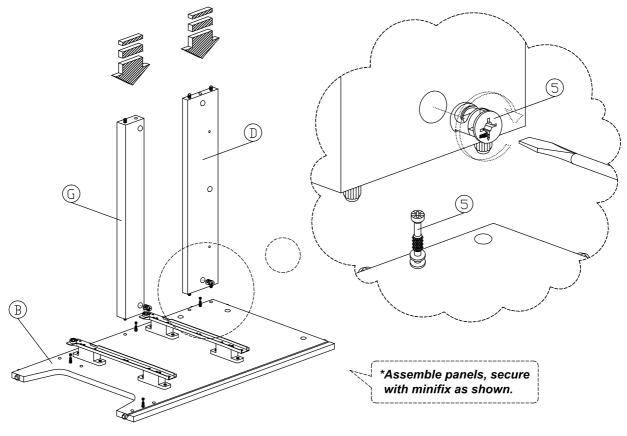

s Minifix     | 17Sets |  |
| 6             | (CCC)    | M5x8mm Screw (Euro Screw) | 8Pcs   |  |
| 7             | <b>₩</b> | M3.5x15mm Screw           | 34Pcs  |  |
| 8             | <b></b>  | M4x25mm Screw             | 2Pcs   |  |
| 9             |          | M4x30mm Screw             | 8Pcs   |  |

| 10 | <b>6</b> | L Bracket                | 3Pcs  |
|----|----------|--------------------------|-------|
| 11 |          | Drawer Slide 12" (300mm) | 2Sets |
| 12 |          | PVC Drawer Pin           | 8Pcs  |
| 13 | 0        | Nail Leg                 | 4Pcs  |



# Assembly Instruction Step 1 \*Install 22pcs Wood Dowel 8x25mm into all panels as shown. \*Install 8pcs Wood Dowel 6x25mm into all panels as shown. \*Install 8pcs Wood Dowel 6x40mm into all panels as shown.







### Step 5



### Step 6







### Step 9









# Step 13



\*Insert drawer back, secure with screw as shown.



\*Install drawer slide, secure with screw as shown.