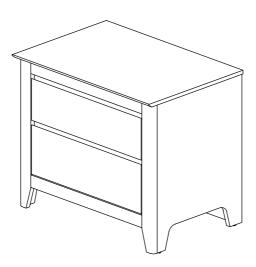

Model: CA - 2DW



### **Part List**



| Hardware List |          |                           |        |  |
|---------------|----------|---------------------------|--------|--|
| No.           | SHAPE    | DESCRIPTION               | Qty.   |  |
| 1             |          | 6x25mm Wood Dowel         | 8Pcs   |  |
| 2             |          | 8x25mm Wood Dowel         | 22Pcs  |  |
| 3             |          | 6x40mm Wood Dowel         | 8Pcs   |  |
| 4             |          | 12MM<br>Titus Minifix     | 4Sets  |  |
| 5             |          | 15MM<br>Titus Minifix     | 17Sets |  |
| 6             | (CCC)    | M5x8mm Screw (Euro Screw) | 8Pcs   |  |
| 7             | <b>₩</b> | M3.5x15mm Screw           | 34Pcs  |  |
| 8             | <b></b>  | M4x25mm Screw             | 2Pcs   |  |
| 9             |