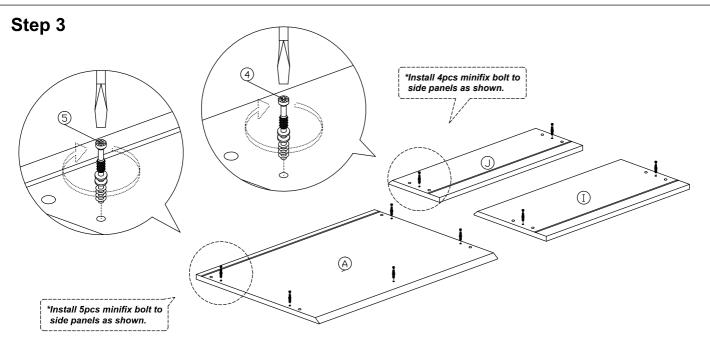

### **Part List**

| Hardware List |          |                           |        |  |
|---------------|----------|---------------------------|--------|--|
| No.           | SHAPE    | DESCRIPTION               | Qty.   |  |
| 1             |          | 6x25mm Wood Dowel         | 8Pcs   |  |
| 2             |          | 8x25mm Wood Dowel         | 22Pcs  |  |
| 3             |          | 6x40mm Wood Dowel         | 8Pcs   |  |
| 4             |          | 12MM<br>Titus Minifix     | 4Sets  |  |
| 5             |          | 15MM<br>Titus Minifix     | 17Sets |  |
| 6             | (CCC)    | M5x8mm Screw (Euro Screw) | 8Pcs   |  |
| 7             | <b>₩</b> | M3.5x15mm Screw           | 34Pcs  |  |
| 8             | <b></b>  | M4x25mm Screw             | 2Pcs   |  |
| 9             |          | M4x30mm Screw             | 8Pcs   |  |