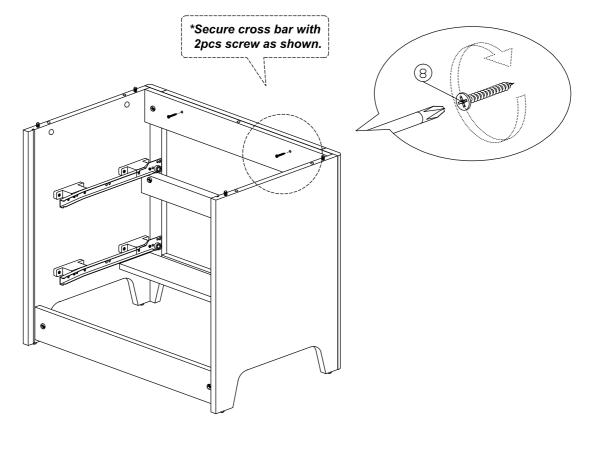

| (CCC)    | M5x8mm Screw (Euro Screw) | 8Pcs   |  |
| 7             | <b>₩</b> | M3.5x15mm Screw           | 34Pcs  |  |
| 8             | <b></b>  | M4x25mm Screw             | 2Pcs   |  |
| 9             |          | M4x30mm Screw             | 8Pcs   |  |

| 10 | <b>6</b> | L Bracket                | 3Pcs  |
|----|----------|--------------------------|-------|
| 11 |          | Drawer Slide 12" (300mm) | 2Sets |
| 12 |          | PVC Drawer Pin           | 8Pcs  |
| 13 | 0        | Nail Leg                 | 4Pcs  |



# Assembly Instruction Step 1 \*Install 22pcs Wood Dowel 8x25mm into all panels as shown. \*Install 8pcs Wood Dowel 6x25mm into all panels as shown. \*Install 8pcs Wood Dowel 6x40mm into all panels as shown.







### Step 5



### Step 6







### Step 9









# Step 13



\*Insert drawer back, secure with screw as shown.



\*Install drawer slide, secure with screw as shown.