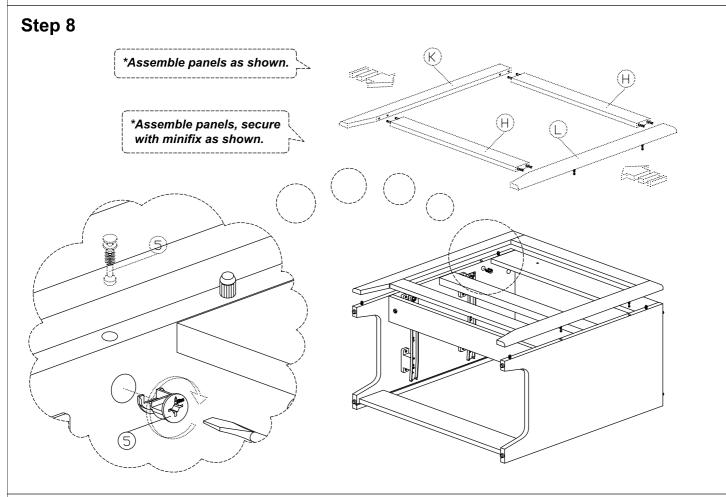

Sets |  |
| 6             | (CCC)    | M5x8mm Screw (Euro Screw) | 8Pcs   |  |
| 7             | <b>₩</b> | M3.5x15mm Screw           | 34Pcs  |  |
| 8             | <b></b>  | M4x25mm Screw             | 2Pcs   |  |
| 9             |          | M4x30mm Screw             | 8Pcs   |  |

| 10 | <b>6</b> | L Bracket                | 3Pcs  |
|----|----------|--------------------------|-------|
| 11 |          | Drawer Slide 12" (300mm) | 2Sets |
| 12 |          | PVC Drawer Pin           | 8Pcs  |
| 13 | 0        | Nail Leg                 | 4Pcs  |



# Assembly Instruction Step 1 \*Install 22pcs Wood Dowel 8x25mm into all panels as shown. \*Install 8pcs Wood Dowel 6x25mm into all panels as shown. \*Install 8pcs Wood Dowel 6x40mm into all panels as shown.







### Step 5



### Step 6







### Step 9









# Step 13



\*Insert drawer back, secure with screw as shown.



\*Install drawer slide, secure with screw as shown.