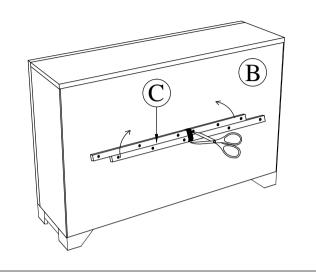

STEP 1: Cut off the Raffia String from the back of DRESSER (B) and turn the MIRROR SUPPORT RAIL (C) upward at the back of DRESSER (B)

STEP 2: Place the MIRROR FRAME (A) on the Top of DRESSER (B) as Shown and Tighten with CSK SCREW (1) for DIAGRAM (1) and (2) for DIAGRAM (2).