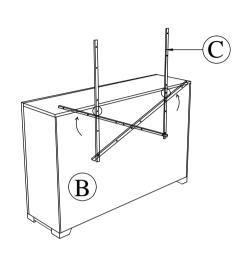

STEP 1: Cut off the Raffia String from the back of DRESSER (B) and turn the MIRROR SUPPORT RAIL (C) upward at the back of DRESSER (B)

STEP 2: Place the MIRROR FRAME (A) on the Top of DRESSER (B) as Shown and Tighten with CSK SCREW (1) for DIAGRAM (1) and (2) for DIAGRAM (2).