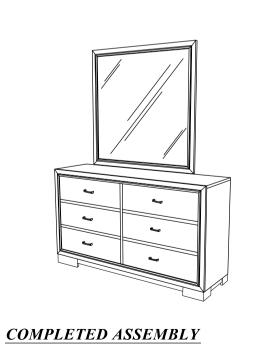

## ASSEMBLY INSTRUCTIONS

## MODEL : C4233A (DRESSER & MIRROR)

(Box 1)
BOX OF MIRROR

| No | ITEM   | Qty  |
|----|--------|------|
| A  | MIRROR | 1 pc |

(Box 2)
BOX OF DRESSER

| No | ITEM           | Qty   |
|----|----------------|-------|
| В  | DRESSER        | 1 pc  |
| С  | MIRROR SUPPORT | 2 pcs |

(Box 2) HARDWARE LIST

| No | ITEM                        | Qty   |
|----|-----------------------------|-------|
| 1  | CSK SCREW M4 x 25MM  ⊕amman | 6 pcs |
| 2  | CSK SCREW M4 x 32MM         | 4 pcs |

STEP 1: Cut off the Raffia String from the back of DRESSER (B) and turn the MIRROR SUPPORT RAIL (C) upward at the back of DRESSER (B)





STEP 2: Place the MIRROR FRAME (A) on the Top of DRESSER (B) as Shown and Tighten with CSK SCREW (1) for DIAGRAM (1) and (2) for DIAGRAM (2).





NOTE: MUST TIGHTEN SCREWS PERIODICALLY, SCREWS NATURALLY LOOSEN WITH USE. CHECK TIGHTNESS OF ALL SCREWS EVERY 6-8 WEEKS.