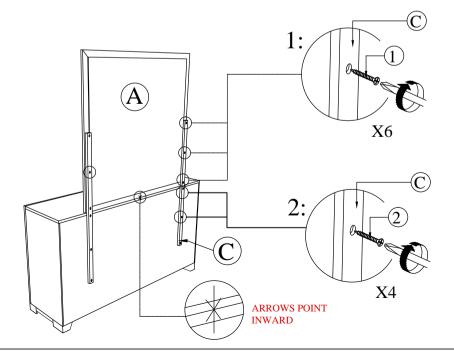

STEP 1: Cut off the Raffia String from the back of DRESSER (B) and turn the MIRROR SUPPORT RAIL (C) upward at the back of DRESSER (B)

STEP 2: Place the MIRROR FRAME (A) on the Top of DRESSER (B) as Shown and Tighten with CSK SCREW (1) for DIAGRAM (1) and (2) for DIAGRAM (2).

(Box 2) HARDWARE LIST

| No | ITEM                        | Qty   |
|----|-----------------------------|-------|
| 1  | CSK SCREW M4 x 25MM  ⊕amman | 6 pcs |
| 2  | CSK SCREW M4 x 32MM         | 4 pcs |