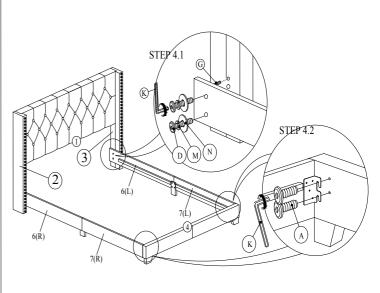

## STEP 4

Attach side rail to the wing (2) & (3) by inserting 2 wood dowel (G). Aligning the holes and securing with 2 Allen Bolts (D), 2 spring washer (M), 2 flat washer (N) each side using L-key (K). Attached side rail to footboard (4) by securing with 2 Allen Bolts (A) using L-key (K).