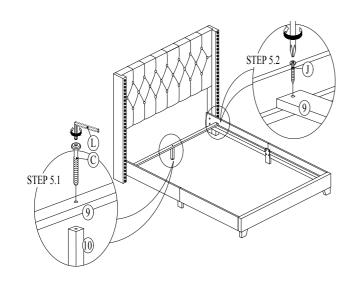

## STEP 5

Attach support legs (10) to slat (9) by securing with 1 Allen Bolt (C) per support leg. Attach slat (9) to side rail by securing with 1 screw (J) per each side. Tighten all screws using philips head screw driver (NOT INCLUDED). Tighten all bolts on step 2 & 3 using L-key (L) & tighten bolts on step 4 using L-key (K).