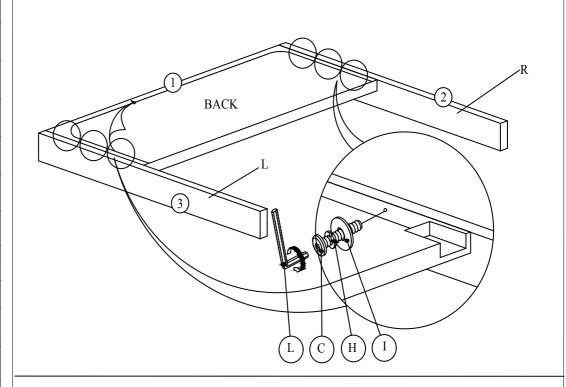

### STEP 1

Begin assembly by attaching each wing (2) & (3) to each side of headboard cushion (1) by aligning the hole and securing with 3 Allen Bolts (C), 3 spring washer (H), 3 flat washer (I) per side using L-key (L).