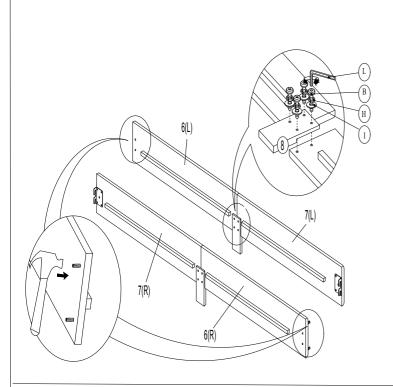

#### STEP 3

Attach the side rail support legs (8) to the join of the side rail (6) & side rail (7) by securing with 4 Allen Bolts (B), 4 spring washer (H), 4 flat washer (I) per support using L-key (L).