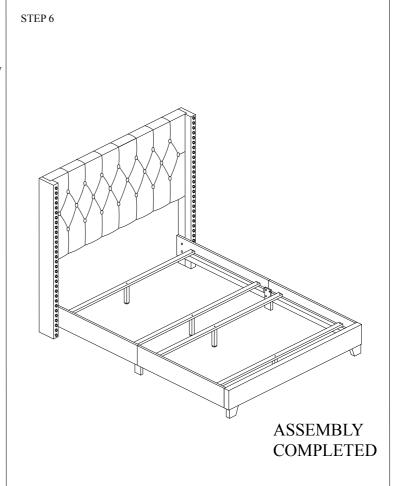

## STEP 5

Attach support legs (10) to slat (9) by securing with 1 Allen Bolt (C) per support leg. Attach slat (9) to side rail by securing with 1 screw (J) per each side. Tighten all screws using philips head screw driver (NOT INCLUDED). Tighten all bolts on step 2 & 3 using L-key (L) & tighten bolts on step 4 using L-key (K).