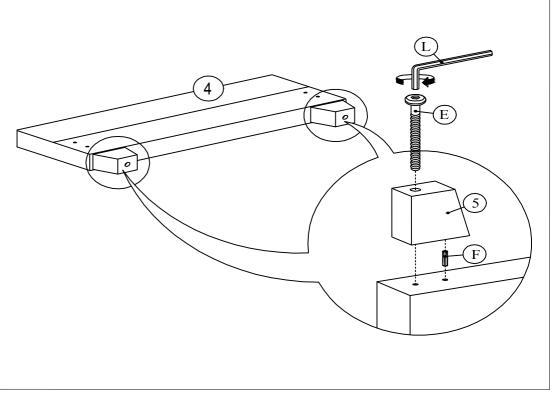

#### STEP 2

Attach each footboard legs (5) to the bottom of the footboard cushion (4) by inserting a dowel (F) & securing with 1 Allen Bolt (E) per leg using L-key (L).