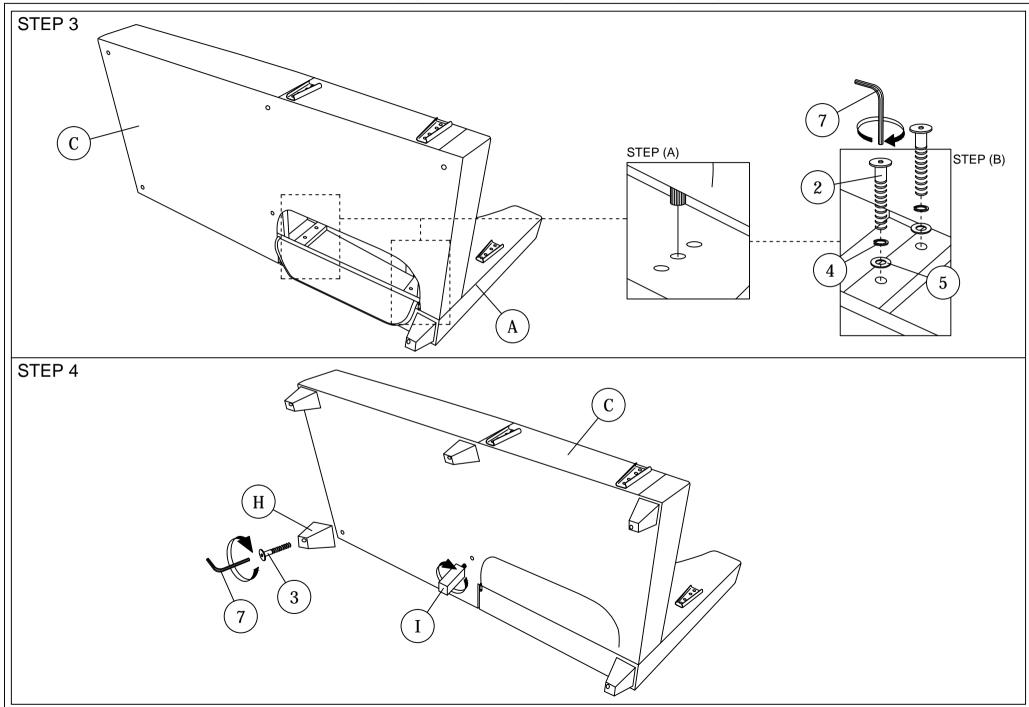

> NOTE : 1. THE LIST AND QUANTITY SHOWN ARE FOR 1 UNIT ASSEMBLY 2. EXTRA M4 ALLEN KEY WERE PROVIDED TO USE FOR TIGHTEN ALL HINGES OF PART A, B, C, D AND E.

3. Tool needed : Hammer (not provider).

| PART LIST |                      |       | HARDWARE LIST |                           |        |       |
|-----------|----------------------|-------|---------------|---------------------------|--------|-------|
| ITEM      | DESCRIPTION          | QTY   | ITEM          | DESCRIPTION               |        | QTY   |
| A         | ARM (L)              | 1 PC  | 1             | WOOD DOWEL M8 x 30mm      | J      | 2 PCS |
| В         | ARM (R)              | 1 PC  | 2             | JCBB Bolt M8 x 60mm       |        | 4 PCS |
| С         | L SHAPE BOX SEAT     | 1 PC  | 3             | JCBB Bolt M8 x 70mm       |        | 7 PCS |
| D         | BOX SEAT             | 1 PC  | 4             | M8 SPRING WASHER          | 0      | 4 PCS |
| E         | CUSHION BACK         | 1 PC  | 5             | M8 FLAT WASHER            | 0      | 4 PCS |
| F         | L SHAPE CUSHION SEAT | 1 PC  | 6             | M4 ALLEN KEY (BALL SHAPE) | $\sim$ | 1 PC  |
| G         | CUSHION SEAT         | 2 PCS | 7             | M5 ALLEN KEY (BALL SHAPE) | $\sim$ | 1 PC  |
| н         | LEG                  | 7 PCS |               |                           |        |       |
| I         | SUPPORT LEG          | 1 PC  |               |                           |        |       |
| J         | PILLOW               | 6 PCS |               |                           |        |       |

## ASSEMBLY INSTRUCTIONS