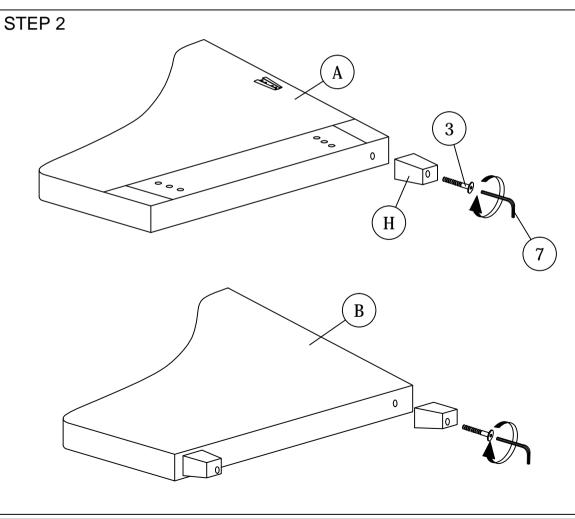

> NOTE : 1. THE LIST AND QUANTITY SHOWN ARE FOR 1 UNIT ASSEMBLY 2. EXTRA M4 ALLEN KEY WERE PROVIDED TO USE FOR TIGHTEN ALL HINGES OF PART A, B, C, D AND E.

3. Tool needed : Hammer (not provider).

| PART LIST |                      |       | HARDWARE LIST |                           |        |       |
|-----------|----------------------|-------|---------------|---------------------------|--------|-------|
| ITEM      | DESCRIPTION          | QTY   | ITEM          | DESCRIPTION               |        | QTY   |
| A         | ARM (L)              | 1 PC  | 1             | WOOD DOWEL M8 x 30mm      | J      | 2 PCS |
| В         | ARM (R)              | 1 PC  | 2             | JCBB Bolt M8 x 60mm       |        | 4 PCS |
| С         | L SHAPE BOX SEAT     | 1 PC  | 3             | JCBB Bolt M8 x 70mm       |        | 7 PCS |
| D         | BOX SEAT             | 1 PC  | 4             | M8 SPRING WASHER          | 0      | 4 PCS |
| E         | CUSHION BACK         | 1 PC  | 5             | M8 FLAT WASHER            | 0      | 4 PCS |
| F         | L SHAPE CUSHION SEAT | 1 PC  | 6             | M4 ALLEN KEY (BALL SHAPE) | $\sim$ | 1 PC  |
| G         | CUSHION SEAT         | 2 PCS | 7             | M5 ALLEN KEY (BALL SHAPE) | $\sim$ | 1 PC  |
| н         | LEG                  | 7 PCS |               |                           |        |       |
| I         | SUPPORT LEG          | 1 PC  |               |                           |        |       |
| J         | PILLOW               | 6 PCS |               |                           |        |       |

#### ASSEMBLY INSTRUCTIONS