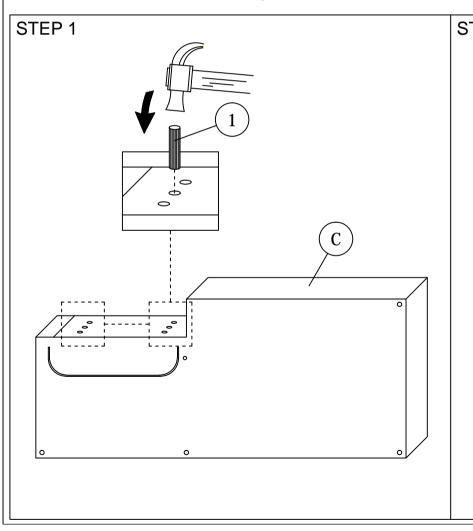

> NOTE : 1. THE LIST AND QUANTITY SHOWN ARE FOR 1 UNIT ASSEMBLY 2. EXTRA M4 ALLEN KEY WERE PROVIDED TO USE FOR TIGHTEN ALL HINGES OF PART A, B, C, D AND E.

3. Tool needed : Hammer (not provider).

| PART LIST |                      |       | HARDWARE LIST |                           |        |       |
|-----------|----------------------|-------|---------------|---------------------------|--------|-------|
| ITEM      | DESCRIPTION          | QTY   | ITEM          | DESCRIPTION               |        | QTY   |
| A         | ARM (L)              | 1 PC  | 1             | WOOD DOWEL M8 x 30mm      | J      | 2 PCS |
| В         | ARM (R)              | 1 PC  | 2             | JCBB Bolt M8 x 60mm       |        | 4 PCS |
| С         | L SHAPE BOX SEAT     | 1 PC  | 3             | JCBB Bolt M8 x 70mm       |        | 7 PCS |
| D         | BOX SEAT             | 1 PC  | 4             | M8 SPRING WASHER          | 0      | 4 PCS |
| E         | CUSHION BACK         | 1 PC  | 5             | M8 FLAT WASHER            | 0      | 4 PCS |
| F         | L SHAPE CUSHION SEAT | 1 PC  | 6             | M4 ALLEN KEY (BALL SHAPE) | $\sim$ | 1 PC  |
| G         | CUSHION SEAT         | 2 PCS | 7             | M5 ALLEN KEY (BALL SHAPE) | $\sim$ | 1 PC  |
| н         | LEG                  | 7 PCS |               |                           |        |       |
| I         | SUPPORT LEG          | 1 PC  |               |                           |        |       |
| J         | PILLOW               | 6 PCS |               |                           |        |       |

### ASSEMBLY INSTRUCTIONS