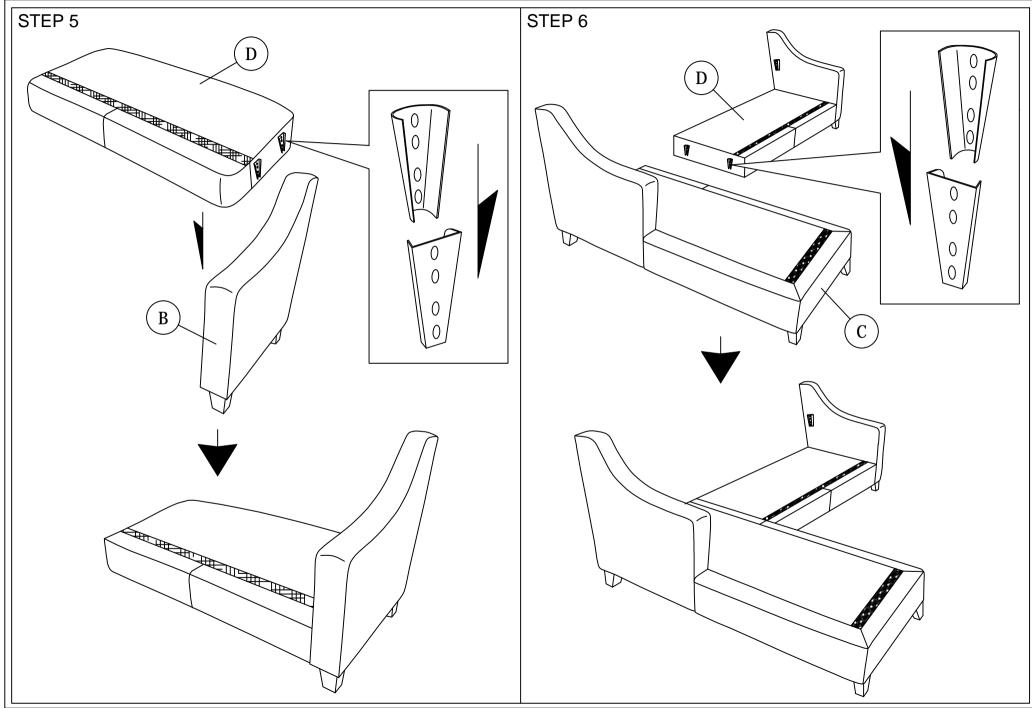

> NOTE : 1. THE LIST AND QUANTITY SHOWN ARE FOR 1 UNIT ASSEMBLY 2. EXTRA M4 ALLEN KEY WERE PROVIDED TO USE FOR TIGHTEN ALL HINGES OF PART A, B, C, D AND E.

3. Tool needed : Hammer (not provider).

| PART LIST |                      |       | HARDWARE LIST |                           |        |       |
|-----------|----------------------|-------|---------------|---------------------------|--------|-------|
| ITEM      | DESCRIPTION          | QTY   | ITEM          | DESCRIPTION               |        | QTY   |
| A         | ARM (L)              | 1 PC  | 1             | WOOD DOWEL M8 x 30mm      | J      | 2 PCS |
| В         | ARM (R)              | 1 PC  | 2             | JCBB Bolt M8 x 60mm       |        | 4 PCS |
| С         | L SHAPE BOX SEAT     | 1 PC  | 3             | JCBB Bolt M8 x 70mm       |        | 7 PCS |
| D         | BOX SEAT             | 1 PC  | 4             | M8 SPRING WASHER          | 0      | 4 PCS |
| E         | CUSHION BACK         | 1 PC  | 5             | M8 FLAT WASHER            | 0      | 4 PCS |
| F         | L SHAPE CUSHION SEAT | 1 PC  | 6             | M4 ALLEN KEY (BALL SHAPE) | $\sim$ | 1 PC  |
| G         | CUSHION SEAT         | 2 PCS | 7             | M5 ALLEN KEY (BALL SHAPE) | $\sim$ | 1 PC  |
| н         | LEG                  | 7 PCS |               |                           |        |       |
| I         | SUPPORT LEG          | 1 PC  |               |                           |        |       |
| J         | PILLOW               | 6 PCS |               |                           |        |       |