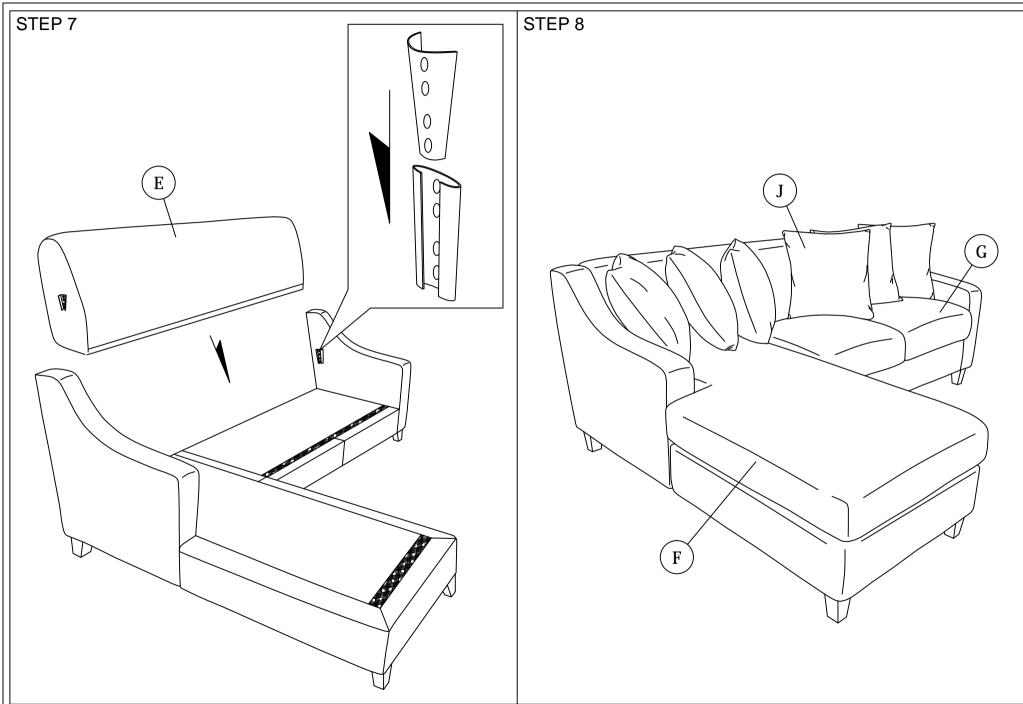

> NOTE : 1. THE LIST AND QUANTITY SHOWN ARE FOR 1 UNIT ASSEMBLY 2. EXTRA M4 ALLEN KEY WERE PROVIDED TO USE FOR TIGHTEN ALL HINGES OF PART A, B, C, D AND E.

3. Tool needed : Hammer (not provider).

| PART LIST |                      |       | HARDWARE LIST |                           |        |       |
|-----------|----------------------|-------|---------------|---------------------------|--------|-------|
| ITEM      | DESCRIPTION          | QTY   | ITEM          | DESCRIPTION               |        | QTY   |
| A         | ARM (L)              | 1 PC  | 1             | WOOD DOWEL M8 x 30mm      | J      | 2 PCS |
| В         | ARM (R)              | 1 PC  | 2             | JCBB Bolt M8 x 60mm       |        | 4 PCS |
| С         | L SHAPE BOX SEAT     | 1 PC  | 3             | JCBB Bolt M8 x 70mm       |        | 7 PCS |
| D         | BOX SEAT             | 1 PC  | 4             | M8 SPRING WASHER          | 0      | 4 PCS |
| E         | CUSHION BACK         | 1 PC  | 5             | M8 FLAT WASHER            | 0      | 4 PCS |
| F         | L SHAPE CUSHION SEAT | 1 PC  | 6             | M4 ALLEN KEY (BALL SHAPE) | $\sim$ | 1 PC  |
| G         | CUSHION SEAT         | 2 PCS | 7             | M5 ALLEN KEY (BALL SHAPE) | $\sim$ | 1 PC  |
| н         | LEG                  | 7 PCS |               |                           |        |       |
| I         | SUPPORT LEG          | 1 PC  |               |                           |        |       |
| J         | PILLOW               | 6 PCS |               |                           |        |       |