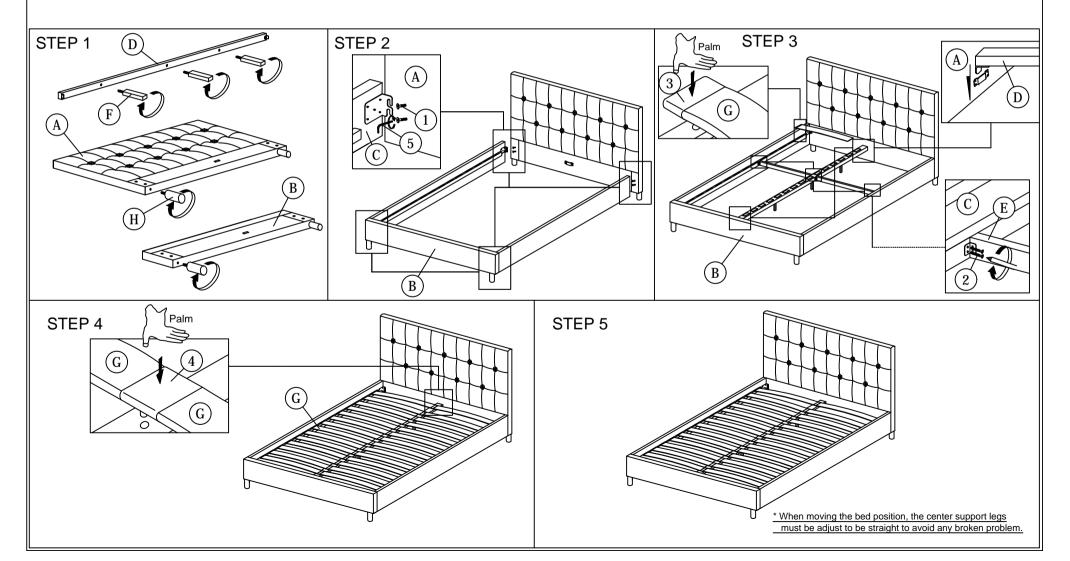

## MODEL : BBT6140 A1 QUEEN BED

## ASSEMBLY INSTRUCTIONS

Read this instruction carefully. See hardware and furniture part list for guidance. Be sure all parts are complete, before you assemble. Place all wooden furniture parts on a clean and flat soft surface to prevent from being scratched. Follow the figure to start assembling.

CAUTIONS : 1. Do not FULLY - TIGHTEN the nut or nut bolt until all nut or bolt is ready assembed. 2. Do not OVER - TIGHTEN the nut or bolt to avoid causing damages to the thread. 3. Keep all hardware parts out of reach of children.

NOTE : THE LIST AND QUANTITY SHOWN ARE FOR 1 UNIT ASSEMBLY.

| PART LIST |                    |        |  |
|-----------|--------------------|--------|--|
| ITEM      | DESCRIPTION        | QTY    |  |
| Α         | HEADBOARD          | 1 PC   |  |
| В         | FOOTBOARD          | 1 PC   |  |
| С         | SIDE RAIL          | 2 PCS  |  |
| D         | CENTER RAIL        | 1 PC   |  |
| Е         | CENTER SUPPORT     | 2 PCS  |  |
| F         | CENTER SUPPORT LEG | 3 PCS  |  |
| G         | BED SLAT           | 26 PCS |  |
| Н         | BED LEG            | 4 PCS  |  |

| PART LIST |                           |        |  |  |
|-----------|---------------------------|--------|--|--|
| ITEM      | DESCRIPTION               | QTY    |  |  |
| 1         | JCBB BOLT M8 x 30mm       | 8 PCS  |  |  |
| 2         | WOOD SCREW M3.5 x 16mm    | 8 PCS  |  |  |
| 3         | BED SLAT SIDE FITTER      | 26 PCS |  |  |
| 4         | BED SLAT CENTER FITTER    | 13 PCS |  |  |
| 5         | M5 ALLEN KEY (BALL SHAPE) | 1 PC   |  |  |