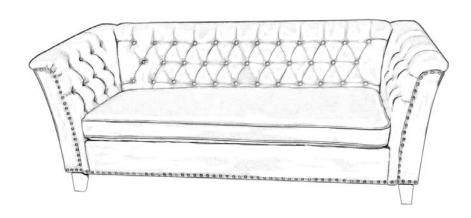

## PART LIST 1 .LEFT ARM 1 PCS

2.RIGHT ARM 1 PCS

3.BACK 1 PCS

4.SEAT 1 Pcs

5.SOFA SITS BAG

6.LEG 4 PCS

STER1

STEP 3