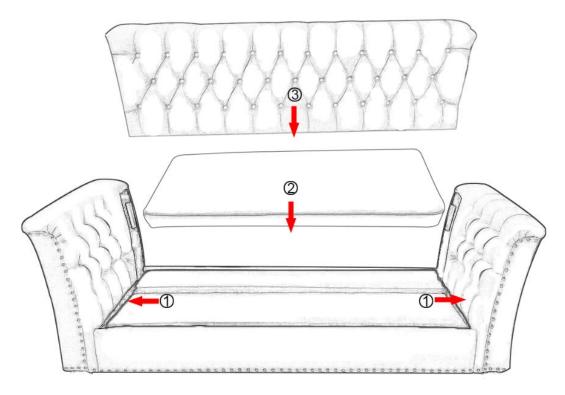

Follow the figure to start assembling.

CAUTIONS:1.DO not FULLY-TIGHTEN the nut or nut bolt until all nut or bolt is ready assembed.

- 2.DO not OVER-TIGHTEN the nut or bolt 
   to avoid causing damages to the thread.
- 3. Keep all hardware parts out of reach of children.

NOTE: THE LIST AND QUANTITY SHOWN ARE FOR 1 UNIT ASSEMBLY.

## PART LIST 1 .LEFT ARM 1 PCS

2.RIGHT ARM 1 PCS

3.BACK 1 PCS

4.SEAT 1 Pcs

5.SOFA SITS BAG

6.LEG 4 PCS

STER1

STEP 3