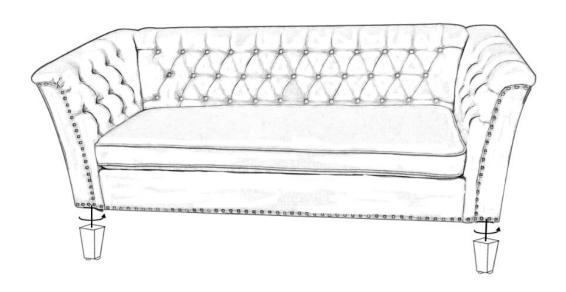

Follow the figure to start assembling.

CAUTIONS:1.DO not FULLY-TIGHTEN the nut or nut bolt until all nut or bolt is ready assembed.

- 2.DO not OVER-TIGHTEN the nut or bolt 
   to avoid causing damages to the thread.
- 3. Keep all hardware parts out of reach of children.

## PART LIST 1 .LEFT ARM 1 PCS

2.RIGHT ARM 1 PCS

3.BACK 1 PCS

4.SEAT 1 Pcs

5.SOFA SITS BAG

6.LEG 4 PCS

STER1

STEP 3