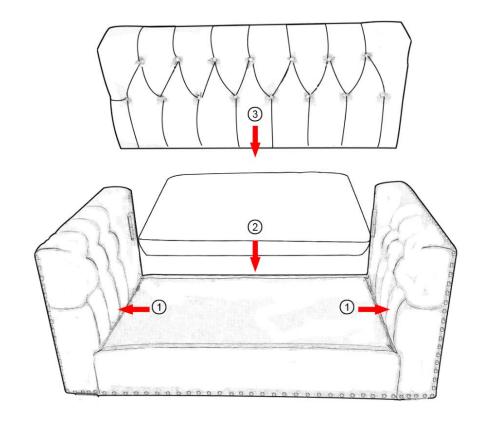

Follow the figure to start assembling.

CAUTIONS:1.DO not FULLY-TIGHTEN the nut or nut bolt until all nut or bolt is ready assembed.

2.RIGHT ARM 1 PCS

- 2.DO not OVER-TIGHTEN the nut or bolt to avoid causing damages to the thread.
- 3. Keep all hardware parts out of reach of children.

NOTE: THE LIST AND QUANTITY SHOWN ARE FOR 1 UNIT ASSEMBLY.

## PART LIST

1.LEFT ARM 1 PCS

3.BACK 1 PCS

4.SEAT 1 PCS

5.SOFA SITS BAG 1PCS

6.LEG 4 PCS

STER1

STEP3