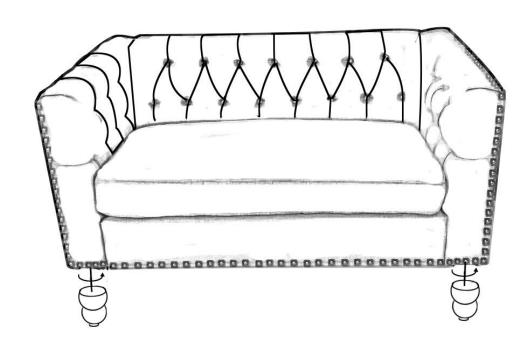

Follow the figure to start assembling.

CAUTIONS:1.DO not FULLY-TIGHTEN the nut or nut bolt until all nut or bolt is ready assembed.

2.RIGHT ARM 1 PCS

- 2.DO not OVER-TIGHTEN the nut or bolt to avoid causing damages to the thread.
- 3. Keep all hardware parts out of reach of children.

## PART LIST

1.LEFT ARM 1 PCS

3.BACK 1 PCS

4.SEAT 1 PCS

5.SOFA SITS BAG 1PCS

6.LEG 4 PCS

STER1

STEP3