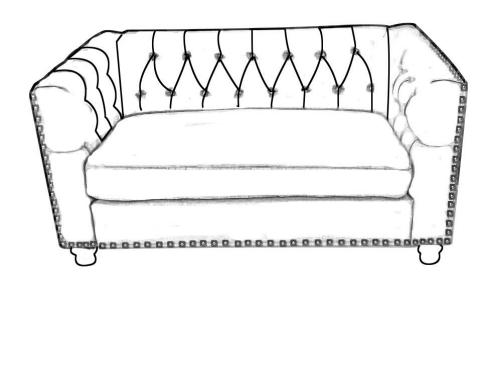

Follow the figure to start assembling.

CAUTIONS:1.DO not FULLY-TIGHTEN the nut or nut bolt until all nut or bolt is ready assembed.

2.RIGHT ARM 1 PCS

- 2.DO not OVER-TIGHTEN the nut or bolt to avoid causing damages to the thread.
- 3. Keep all hardware parts out of reach of children.

NOTE: THE LIST AND QUANTITY SHOWN ARE FOR 1 UNIT ASSEMBLY.

## PART LIST

1.LEFT ARM 1 PCS

3.BACK 1 PCS

4.SEAT 1 PCS

5.SOFA SITS BAG 1PCS

6.LEG 4 PCS

STER1

STEP3